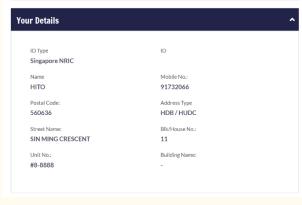

### Step 2:

- a) Check "Your Details" if the information provided are all correct.
- b) Optional\*:

You may enter your Bank Details (fields include Bank Name, Bank Branch and Bank Account No.) to receive refunds from the LTA (if any) via GIRO