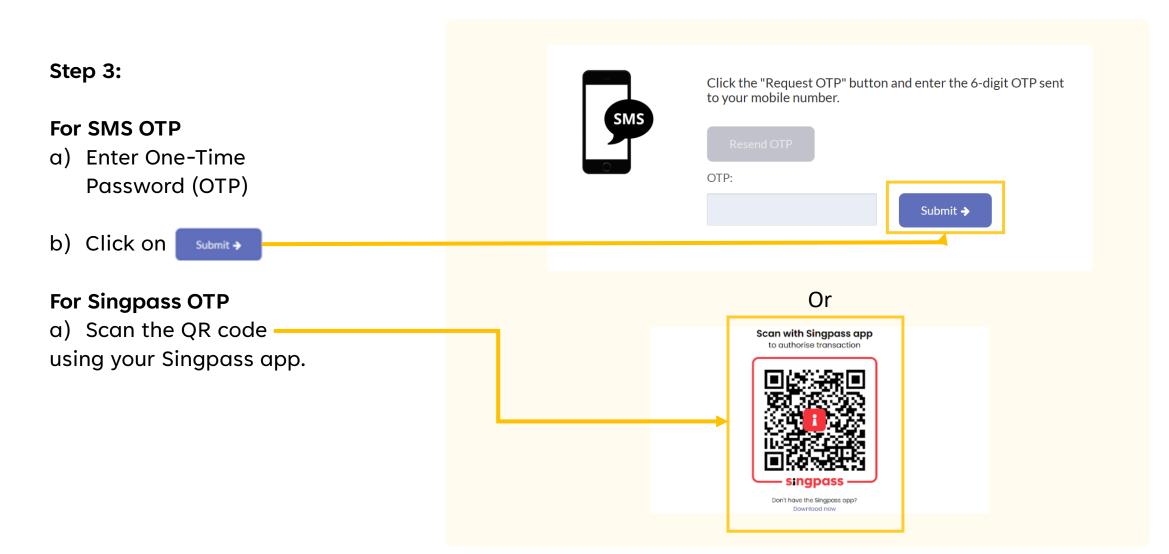

### For SMS OTP

a) Enter One-Time Password (OTP)

b) Click on

Submit 🗲

For Singpass OTP a) Scan the QR code using your Singpass app

| SMS | Click the "Request OTP" button and enter the 6-digit OTP sent to your mobile number.  Resend OTP  OTP:  Submit |
|-----|----------------------------------------------------------------------------------------------------------------|
|     | <image/>                                                                                                       |