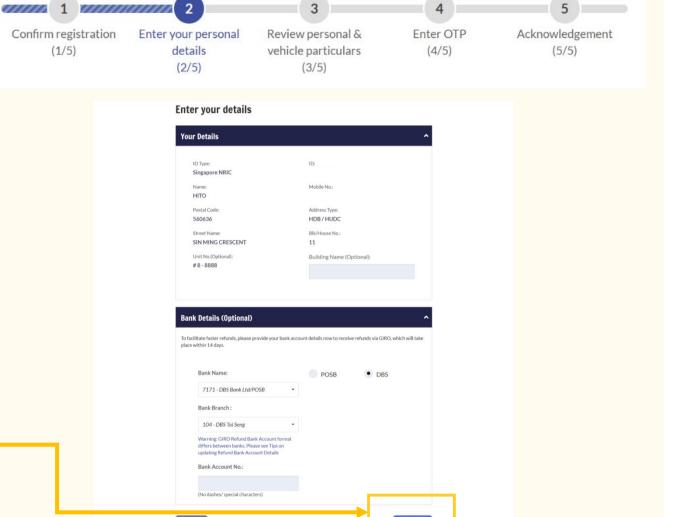

### Step 2:

- a) Check "Your Details" if the information provided are all correct.
- b) Optional\*:

You may enter your Bank Details (fields include Bank Name, Bank Branch and Bank Account No.) to receive refunds from the LTA (if any) via GIRO