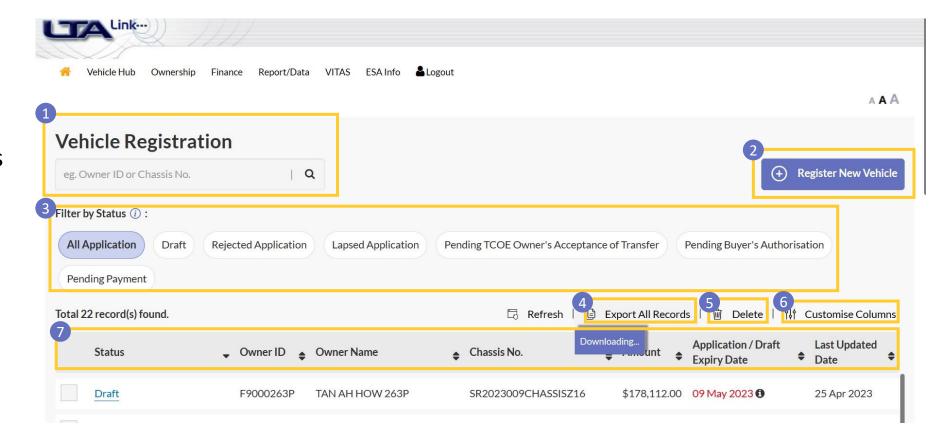

#### You will see:

- 1. Search function
- 2. Register New Vehicle
- 3. Filtering of applications by status
- 4. Export all records function
- Delete application(s) function
- 6. Customise columns
- 7. Column headers