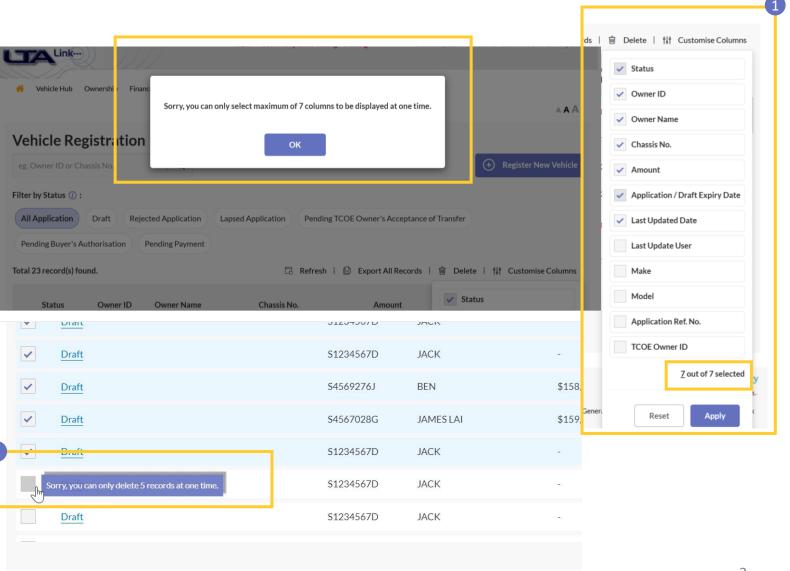

#### You will see:

- Selection of Customised column
  - Only up to 7 columns can be displayed, at one time
- Selection of records for deletion
  - Up to only 5 records can be deleted, at one time

#### You will see:

- 1. Search function
- 2. Register New Vehicle
- 3. Filtering of applications by status
- 4. Export all records function
- Delete application(s) function
- 6. Customise columns
- 7. Column headers