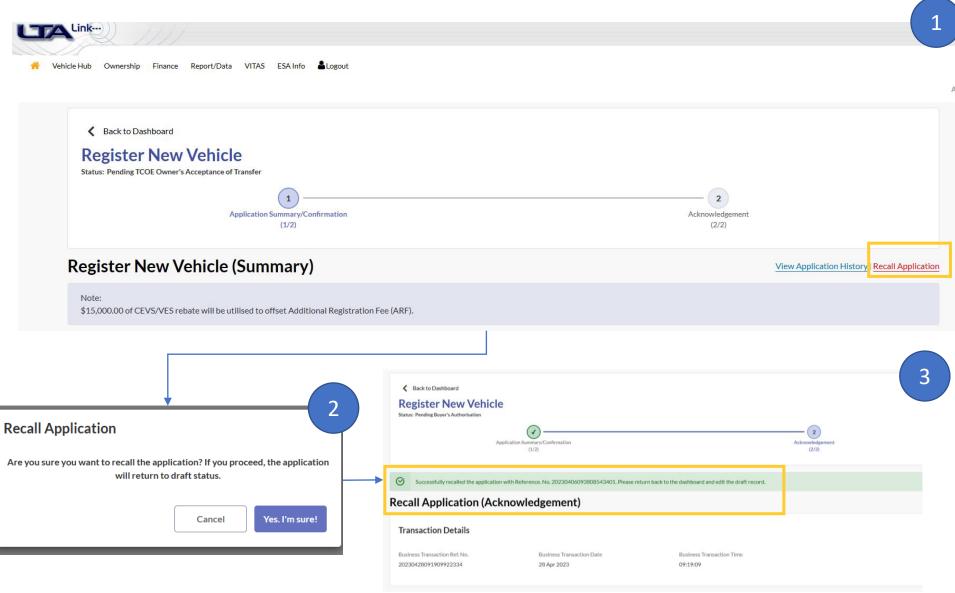

### **ESA Amend/Recall New Application**

You can:

Recall an application

(At any stage of the application, prior to confirmation of payment)

- Pending TCOE Owner's Acceptance of Transfer
- Pending Buyer's Authorisation
- Pending Payment

## **ESA Amend/Recall New Application**

Upon successful recall, the status of the application will be turned to "Lapsed Application" status.

You can make further amendment to the details by clicking on the same application and resubmit it.