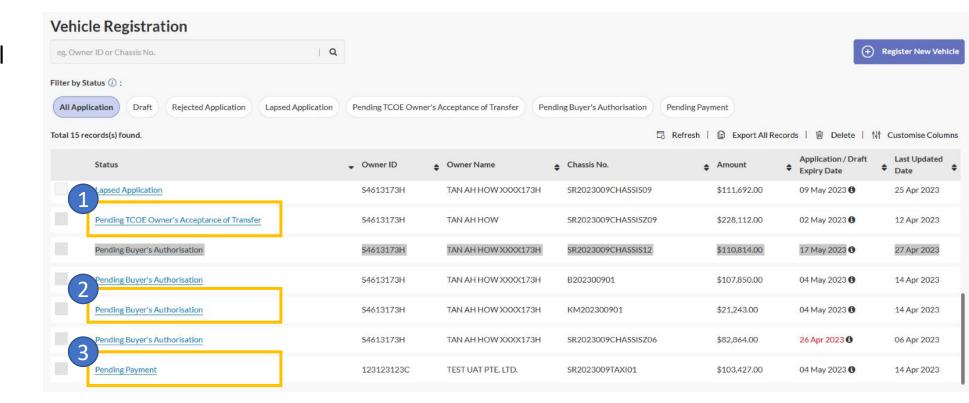

## **ESA Amend/Recall New Application**

- Select an application you would like to recall
  - Pending TCOE
     Owner's Acceptance of Transfer
  - Pending Buyer's Authorisation
  - 3. Pending Payment

### **ESA Amend/Recall New Application**

You can:

Recall an application

(At any stage of the application, prior to confirmation of payment)

- Pending TCOE Owner's Acceptance of Transfer
- Pending Buyer's Authorisation
- Pending Payment