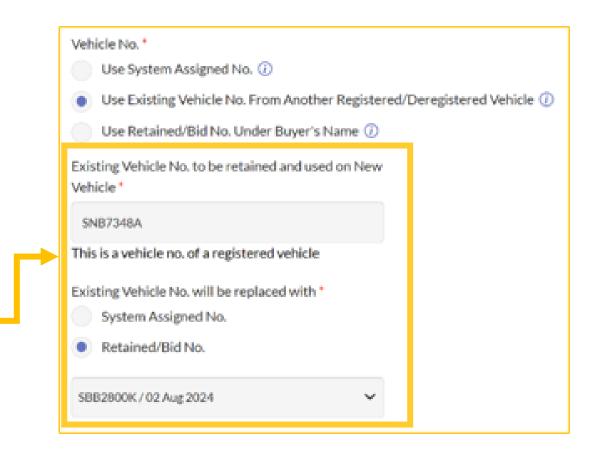

#### You can:

- Create a vehicle registration [with retention and replacement of Vehicle Registration Number(VRN)]
- You will be able to choose from 3 options when deciding the VRN for the new registration
  - 1. The vehicle will be registered using a system generated vehicle number
  - 2. The new vehicle will be registered using a vehicle number that will be retained from an existing vehicle. ESA will be able to replace the existing vehicle's VRN with either a system-assigned number or bid/retained number.
  - 3. This new vehicle will be registered using a retained or bid number under buyer's name.