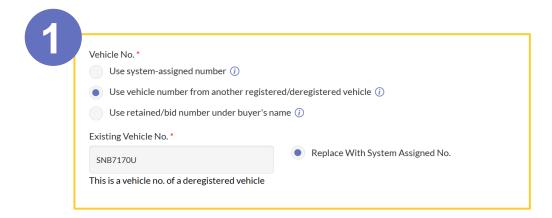

#### You can:

 Create a vehicle registration (with retention and replacement of vehicle registration number)

| Vehicle No.*                     |                      |                                  |                                                 |
|----------------------------------|----------------------|----------------------------------|-------------------------------------------------|
| Use system-assigned n            | umber (i)            |                                  |                                                 |
|                                  |                      |                                  |                                                 |
| Use vehicle number fro           | m another registere  | d/deregistered vehicle (/)       |                                                 |
| Use retained/bid numb            | er under buyer's nar | ne ①                             |                                                 |
| Existing Vehicle No.*            |                      |                                  |                                                 |
| SNB7256G                         | 0                    | Replace With System Assigned No. | <ul> <li>Replace With Retained/Bid N</li> </ul> |
| This is a vehicle no. of a regis | tered vehicle        |                                  |                                                 |
| Replace Existing Vehicle Wit     | th Retained/Bid      |                                  |                                                 |
| No.*                             |                      |                                  |                                                 |