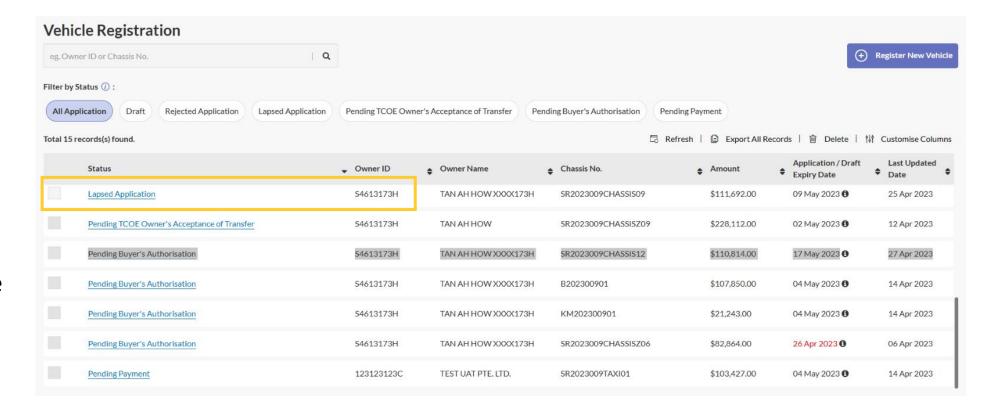

### **ESA Dashboard**

#### You will see:

- 1. Search function
- 2. Register New Vehicle
- 3. Filtering of applications by status
- 4. Export all records function
- Delete application(s) function
- 6. Customise columns
- 7. Column headers