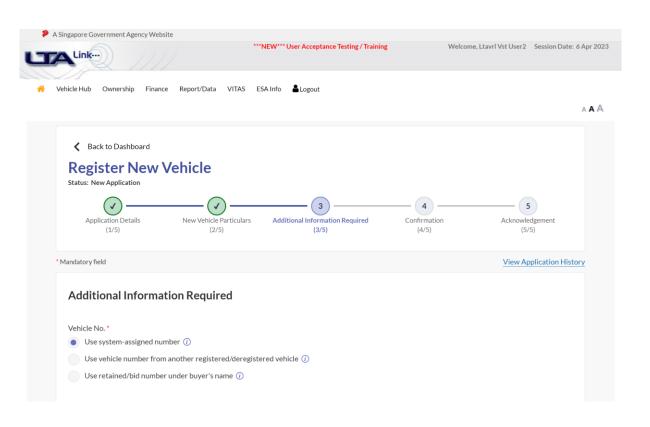

#### You can:

 Create a vehicle registration (with retention and replacement of vehicle registration number)

| Vehicle No.*                     |                      |                                  |                                                 |
|----------------------------------|----------------------|----------------------------------|-------------------------------------------------|
| Use system-assigned n            | umber (i)            |                                  |                                                 |
|                                  |                      |                                  |                                                 |
| Use vehicle number fro           | m another registere  | d/deregistered vehicle (/)       |                                                 |
| Use retained/bid numb            | er under buyer's nar | ne ①                             |                                                 |
| Existing Vehicle No.*            |                      |                                  |                                                 |
| SNB7256G                         | 0                    | Replace With System Assigned No. | <ul> <li>Replace With Retained/Bid N</li> </ul> |
| This is a vehicle no. of a regis | tered vehicle        |                                  |                                                 |
| Replace Existing Vehicle Wit     | th Retained/Bid      |                                  |                                                 |
| No.*                             |                      |                                  |                                                 |

#### You can:

- Create a vehicle registration [with retention and replacement of Vehicle Registration Number(VRN)]
- You will be able to choose from 3 options when deciding the VRN for the new registration
  - 1. The vehicle will be registered using a system generated vehicle number
  - 2. The new vehicle will be registered using a vehicle number that will be retained from an existing vehicle. ESA will be able to replace the existing vehicle's VRN with either a system-assigned number or bid/retained number.
  - 3. This new vehicle will be registered using a retained or bid number under buyer's name.