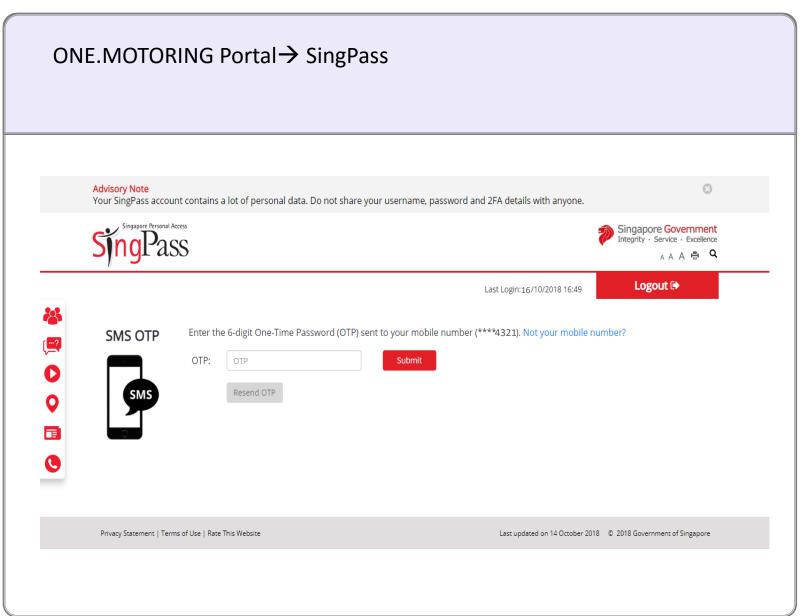

## **Transfer Vehicle**

A guide to...

- **→** Apply to transfer vehicle
  - Confirm transfer vehicle

# MOTORING

## **Apply to transfer vehicle**

a) Access viaONE.MOTORING portal;

b) Click on





# MOTORING

## **Apply to transfer vehicle**

- a) Login through SingPass;
- b) Enter your SingPass ID and Password;
- c) Click on Login ⊙.



# MOTORING

## **Apply to transfer vehicle**

a) Enter OTP details;

b) Click on

Submit





## **Apply to transfer vehicle**

ONE.MOTORING Portal → SingPass → Owner's Dashboard

a) Click on Transfer vehicle  $\Rightarrow$  for the list of vehicle(s) available for transfer.





## **Apply to transfer vehicle**

#### Step 1.

- a) Select the Vehicle No.;
- b) Mobile No. displayed will be used for receiving SMS alerts for digital transactions;
- c) Click if you agree to all the given terms & conditions;
- d) Click on Next →





## **Apply to transfer vehicle**

### Step 2.

Enter next owner's details:

a) Click ■ to select ID Type;

Submit 🔷

- b) Enter ID;
- c) Enter Name;
- d) Enter Mobile No.;
- e) Click on



# MOTORING

## **Apply to transfer vehicle**

Step 3.

a)To confirm ownership transfer application;

b) Click on







## **Apply to transfer vehicle**

#### Step 4.