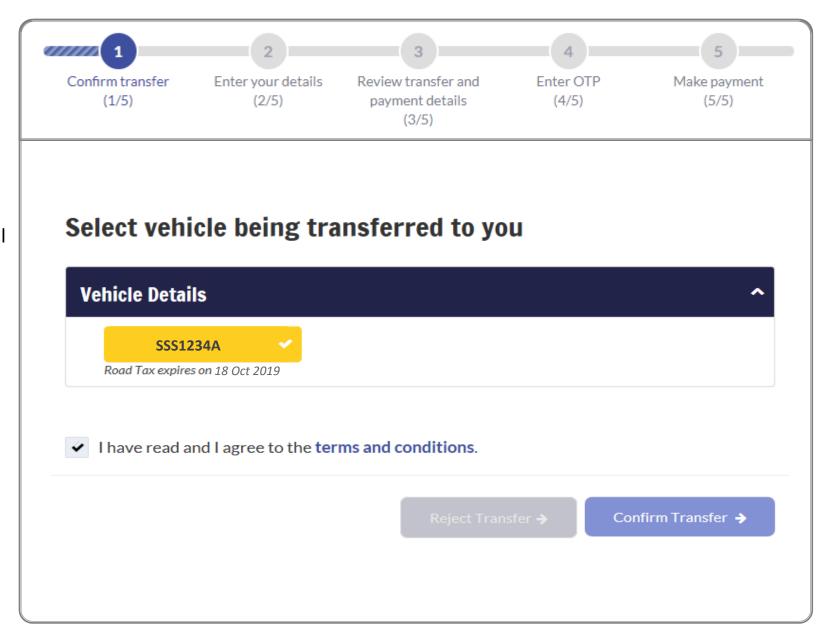

## **Confirm transfer vehicle**

#### Step 1.

- a) Select the Vehicle No.;
- b) Click if you agree to all the given terms & conditions;
- c) Click on Confirm Transfer →