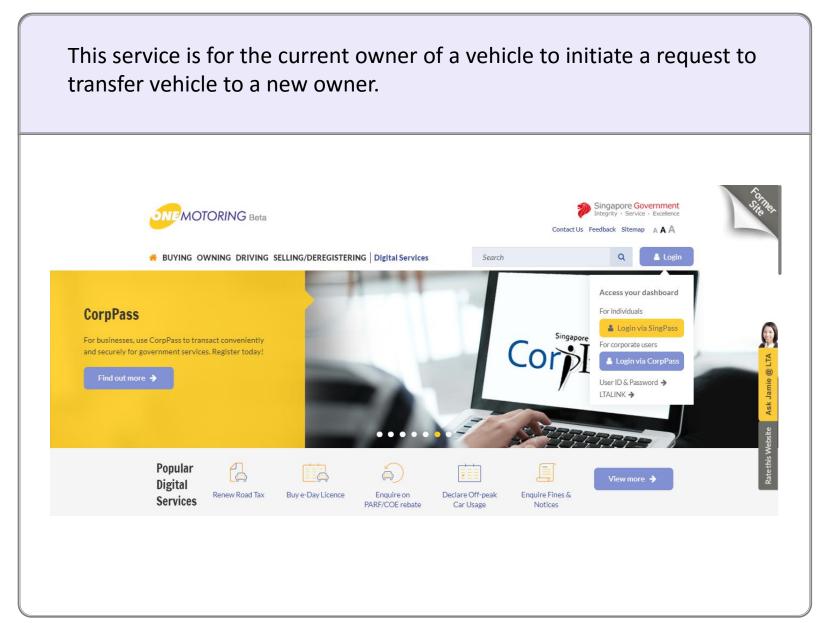

## **Apply to transfer vehicle**

a) Access viaONE.MOTORING portal;

b) Click on