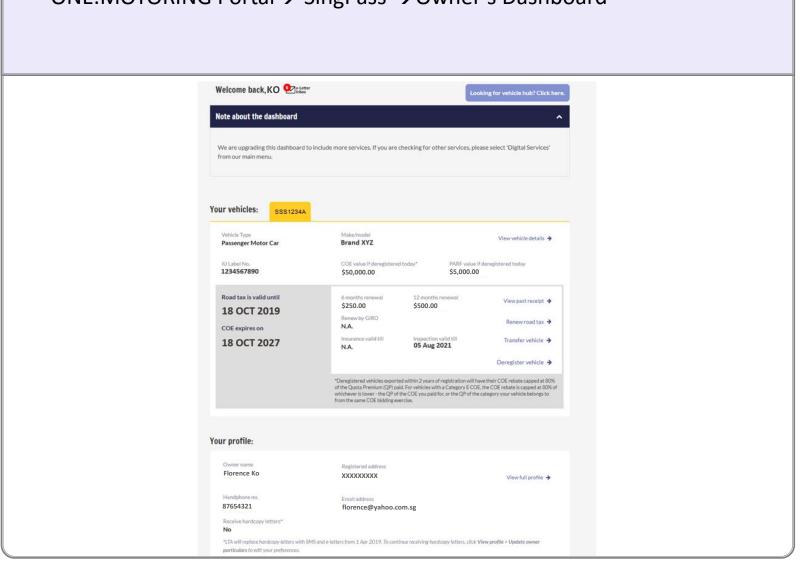

## **Apply to transfer vehicle**

ONE.MOTORING Portal → SingPass → Owner's Dashboard

a) Click on Transfer vehicle  $\Rightarrow$  for the list of vehicle(s) available for transfer.