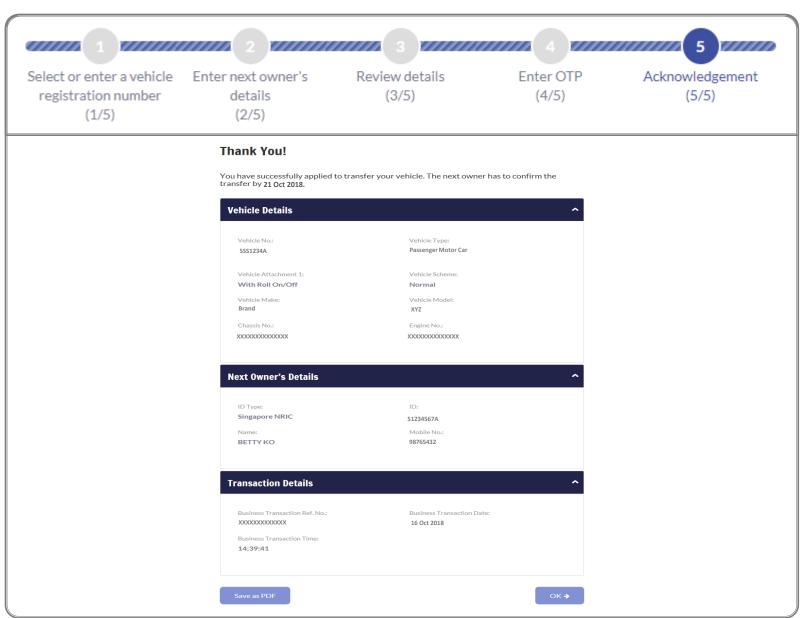

## **Apply to transfer vehicle**

Step 5.

a) Acknowledgement will be displayed.