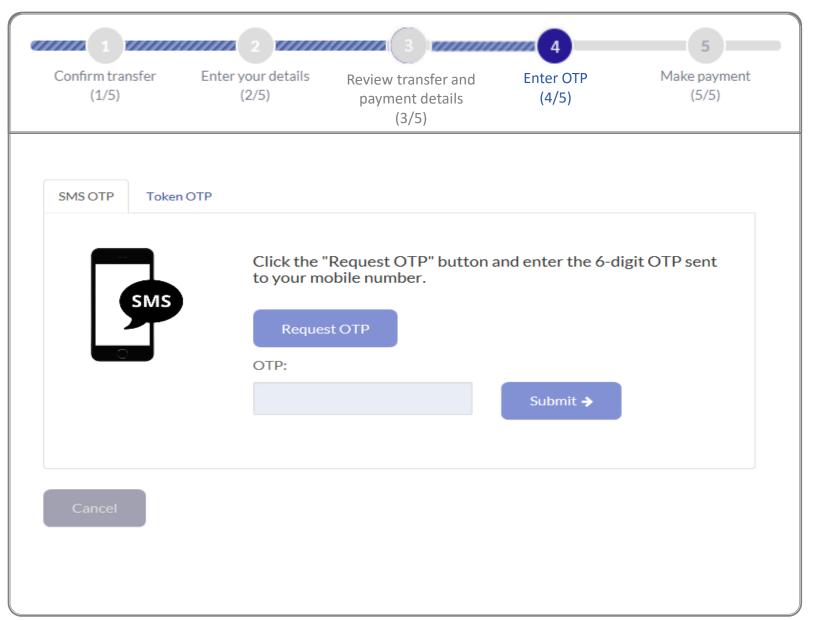

## **Confirm transfer vehicle**

#### Step 4.

- a) Click on Request OTP
- b) Enter OTP details and click

to confirm the vehicle transfer application.