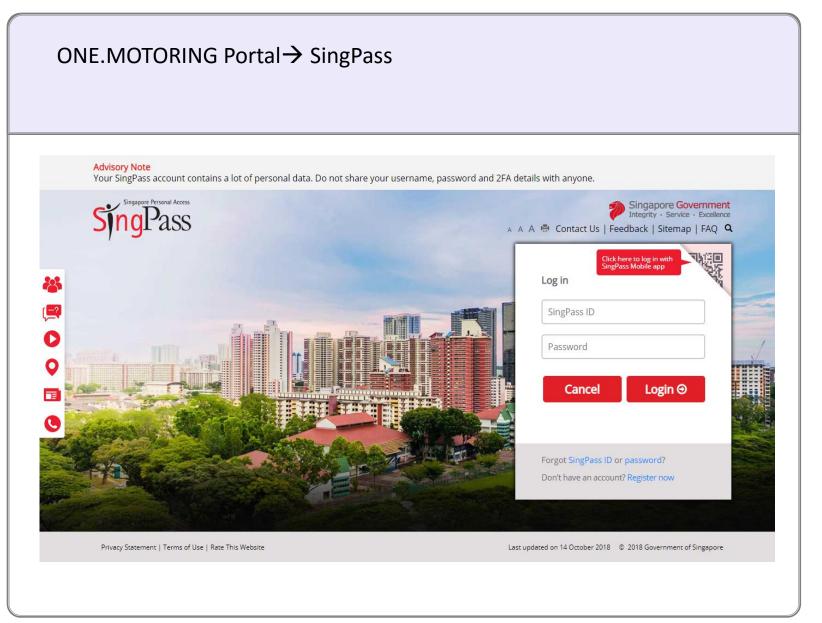

## **Apply to transfer vehicle**

- a) Login through SingPass;
- b) Enter your SingPass ID and Password;
- c) Click on Login ⊙.