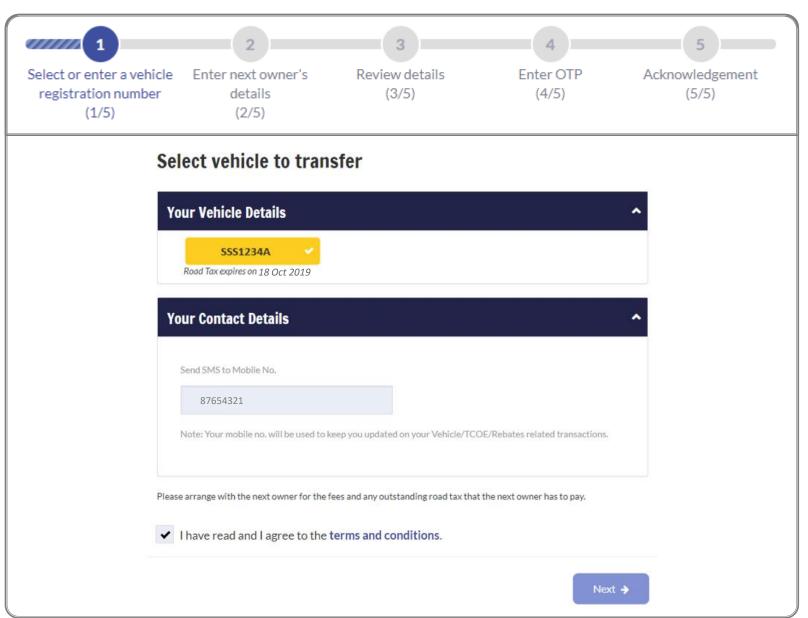

#### Step 1.

- a) Select the Vehicle No.;
- b) Mobile No. displayed will be used for receiving SMS alerts for digital transactions;
- c) Click if you agree to all the given terms & conditions;
- d) Click on Next →