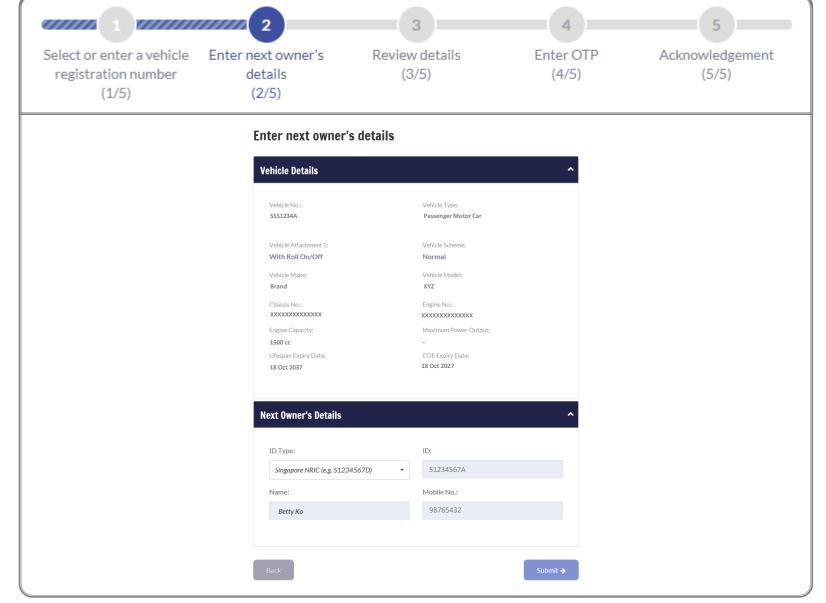

### Step 2.

Enter next owner's details:

a) Click ■ to select ID Type;

Submit 🔷

- b) Enter ID;
- c) Enter Name;
- d) Enter Mobile No.;
- e) Click on