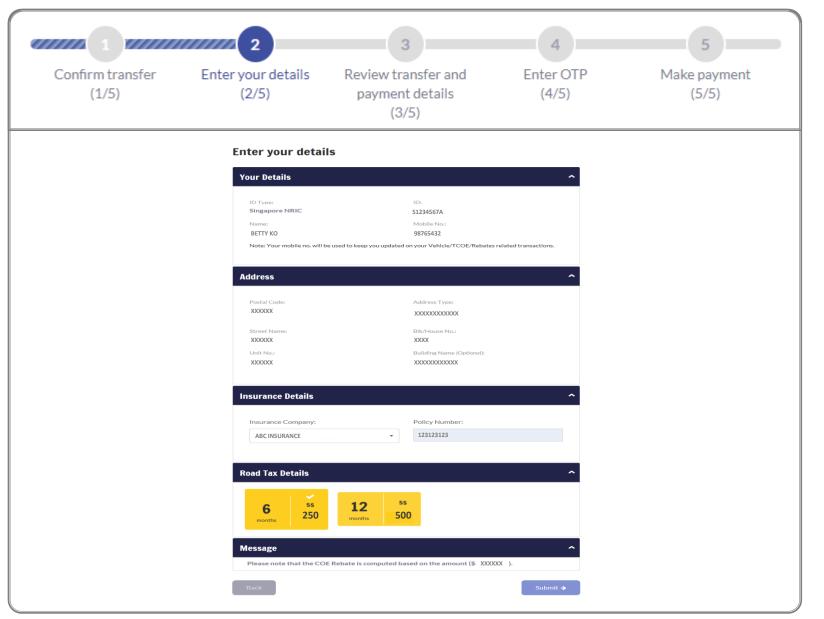

## **Confirm transfer vehicle**

#### Step 2.

To update Next Owner's details:

- a) Enter Building Name (if applicable);
- b) Select Insurance Company& Enter Policy No.;
- c) Select Renewal Period (6 months or 12 months);
- e) Click on Submit >