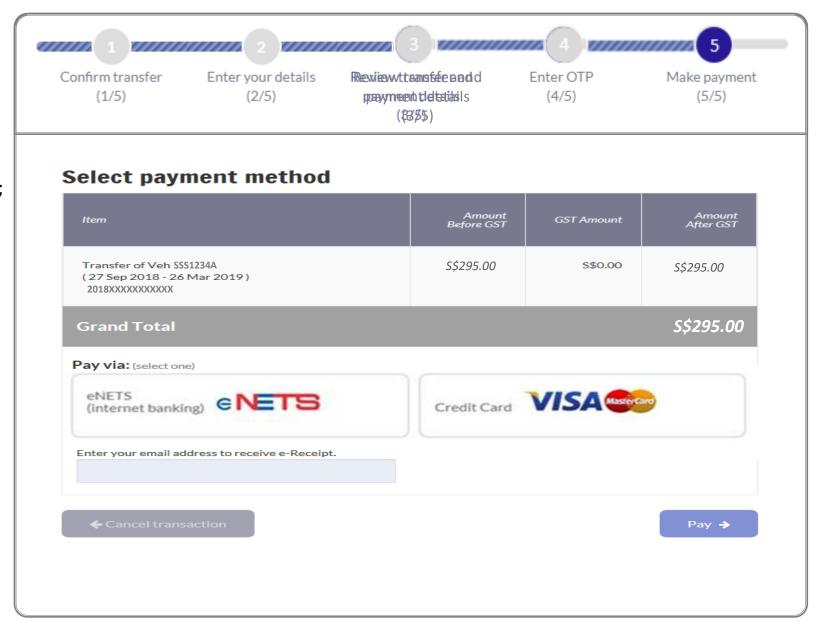

## **Confirm transfer vehicle**

### Step 5.

- a) Select payment method;
- b) Click on
- c) Follow the instructions on the screen to complete the payment transaction.