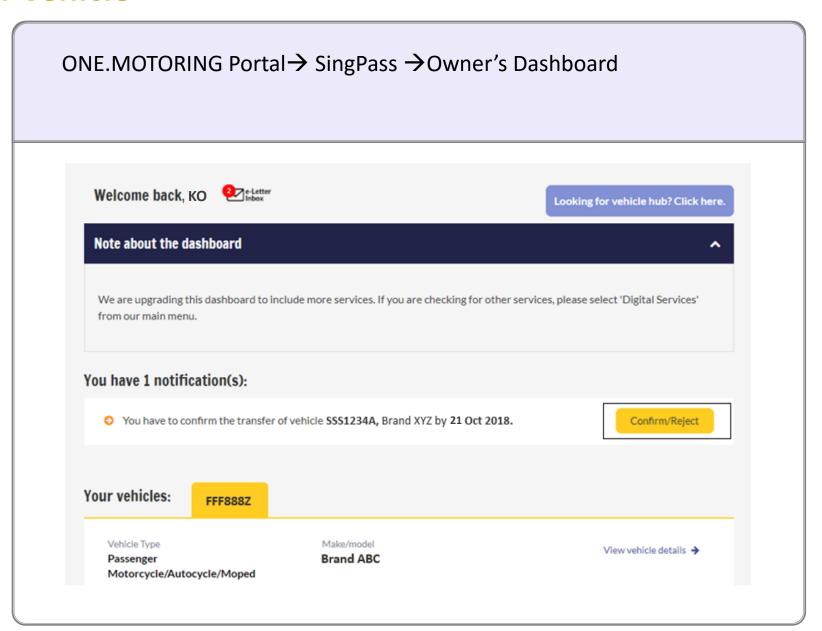

## **Apply to transfer vehicle**

ONE.MOTORING Portal → SingPass → Owner's Dashboard

a) Click on Transfer vehicle  $\Rightarrow$  for the list of vehicle(s) available for transfer.