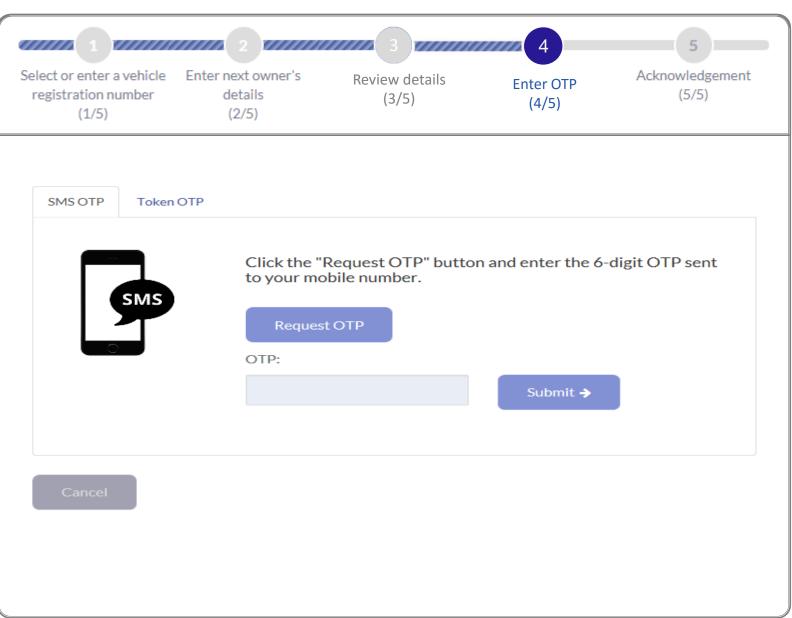

#### Step 4.

- a) Click on Request OTP
- b) Enter OTP details and click submit to confirm the Vehicle transfer application.