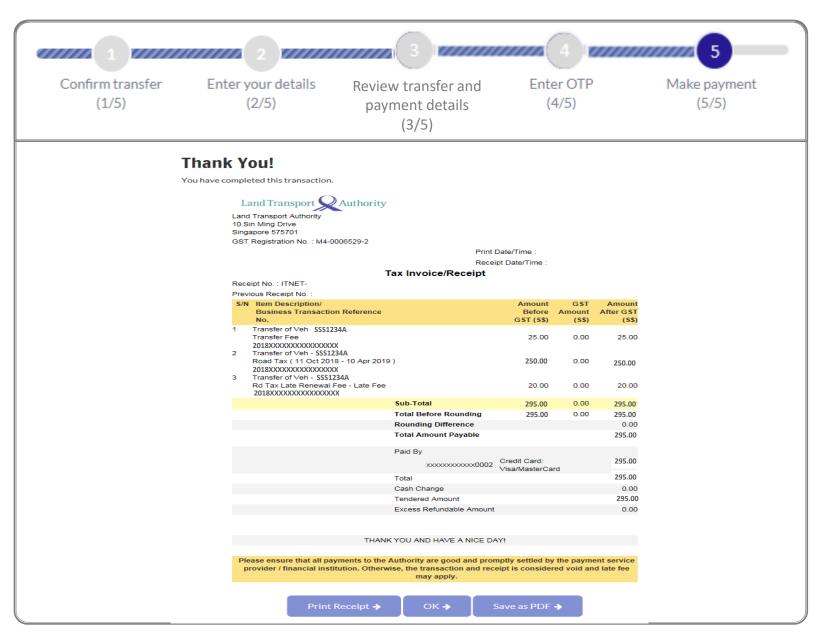

## **Confirm transfer vehicle**

Step 5.

a) Transaction completed successfully. Receipt generated.