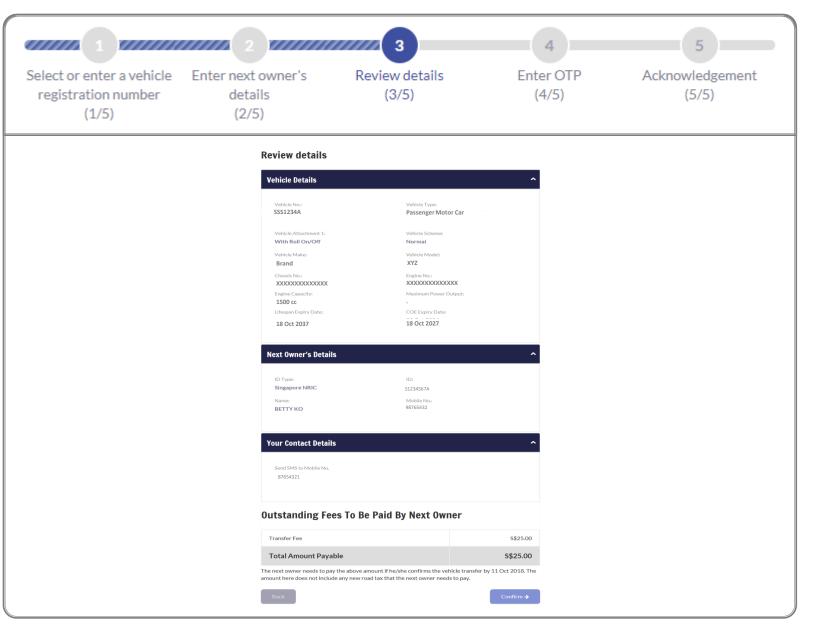

## **Apply to transfer vehicle**

Step 3.

a)To confirm ownership transfer application;

b) Click on