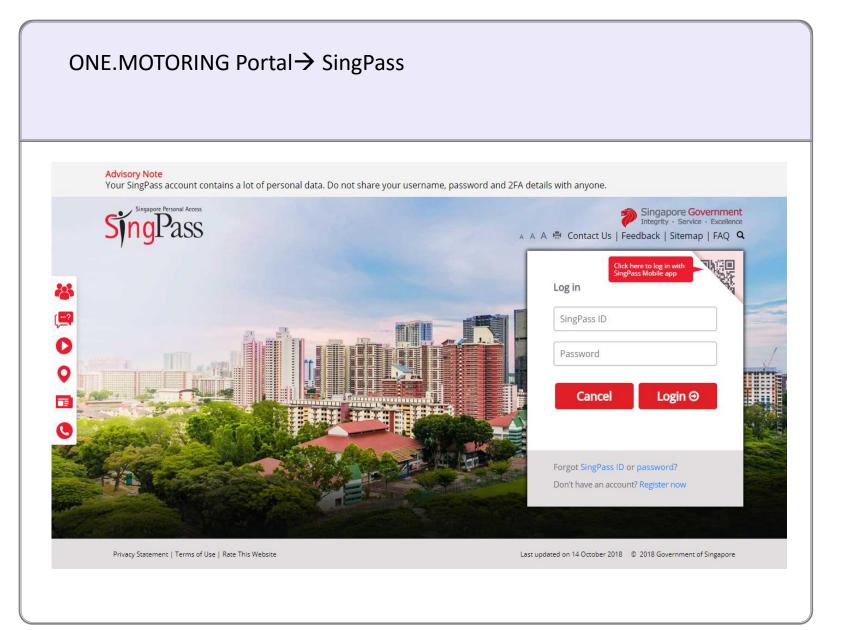

## **Apply to transfer vehicle**

- a) Login through SingPass;
- b) Enter your SingPass ID and Password;
- c) Click on Login ⊙.