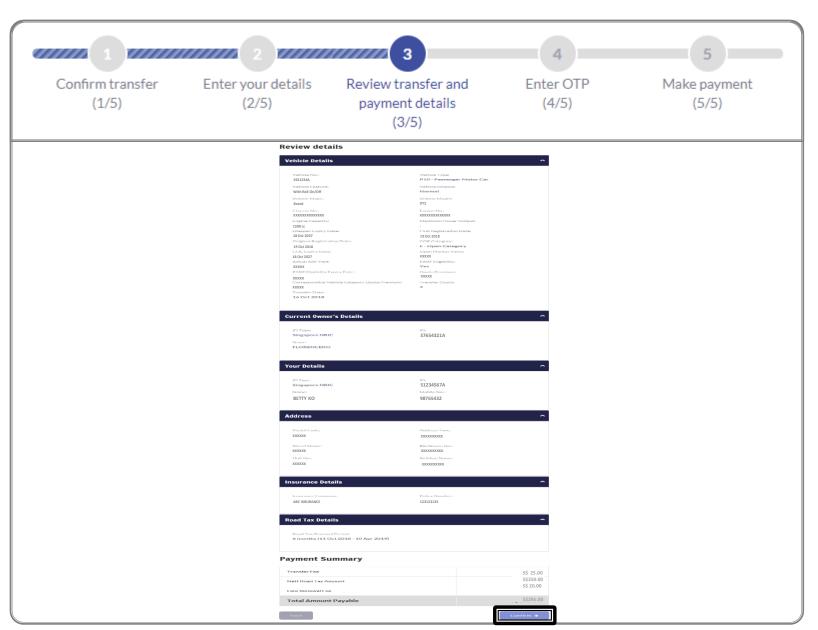

## **Confirm transfer vehicle**

#### Step 3.

a) To confirm transfer by new owner, click