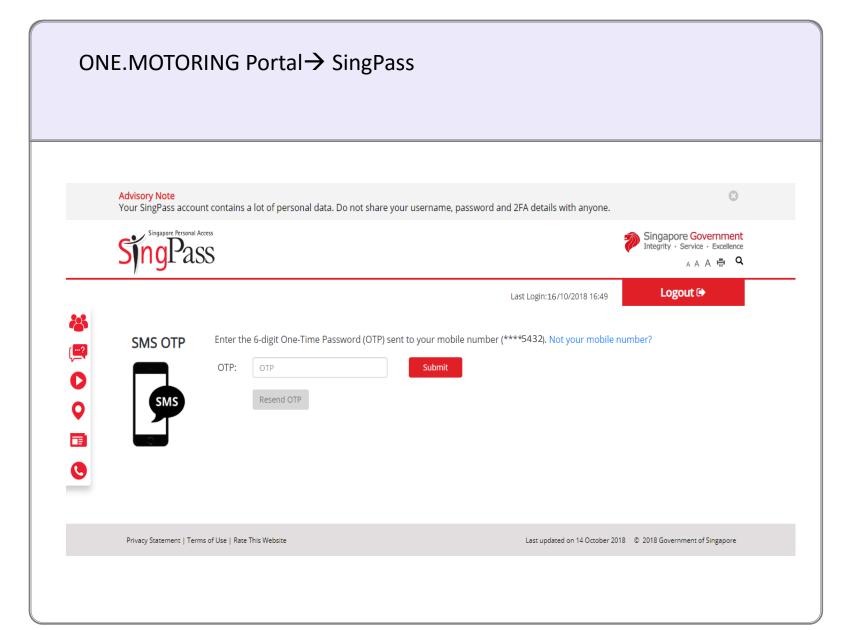

b) Click on



This service is for the new owner (with existing accounts with LTA) to confirm transfer of vehicle initiated by the current owner. Singapore Government MOTORING Beta Contact Us Feedback Sitemap A A A Search Access your dashboard CorpPass For individuals Login via SingPass For businesses, use CorpPass to transact conveniently and securely for government services. Register today! Find out more 👈 User ID & Password → LTALINK -> **Popular** Digital Renew Road Tax Buy e-Day Licence Enquire on Declare Off-peak Enquire Fines & Services PARF/COE rebate

# MOTORING

## **Confirm transfer vehicle**

- a) Login through SingPass;
- b) Enter your SingPass ID and Password;
- c) Click on Login 

  .



# MOTORING

## **Confirm transfer vehicle**

a) Enter OTP details;

b) Click on Submit





## **Confirm transfer vehicle**

a) Click on Confirm/Reject process the transfer of vehicle.





## **Confirm transfer vehicle**

#### Step 1.

- a) Select the Vehicle No.;
- b) Click if you agree to all the given terms & conditions;
- c) Click on Confirm Transfer →





## **Confirm transfer vehicle**

#### Step 2.

To update Next Owner's details:

- a) Enter Building Name (if applicable);
- b) Select Insurance Company& Enter Policy No.;
- c) Select Renewal Period (6 months or 12 months);
- e) Click on Submit >



# MOTORING

## **Confirm transfer vehicle**

#### Step 3.

a) To confirm transfer by new owner, click







## **Confirm transfer vehicle**

#### Step 4.

- a) Click on Request OTP
- b) Enter OTP details and click

to confirm the vehicle transfer application.





## **Con