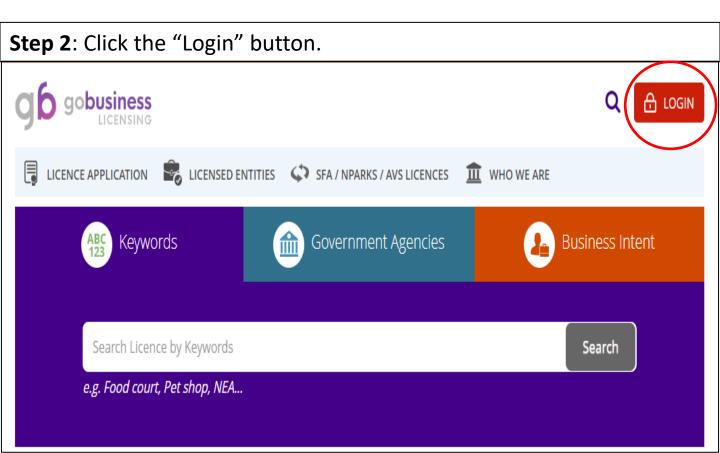

#### Step 3: Login with your Singpass for individuals.

**Step 4**: If the vocational licence is due for renewal, there will be a prompt at the dash board interface under "Licences". Click on it and select "Renew" (proceed to Step 5). If you see "0" licence due for renewal, proceed to Step 4a-c for an alternative way to renew.