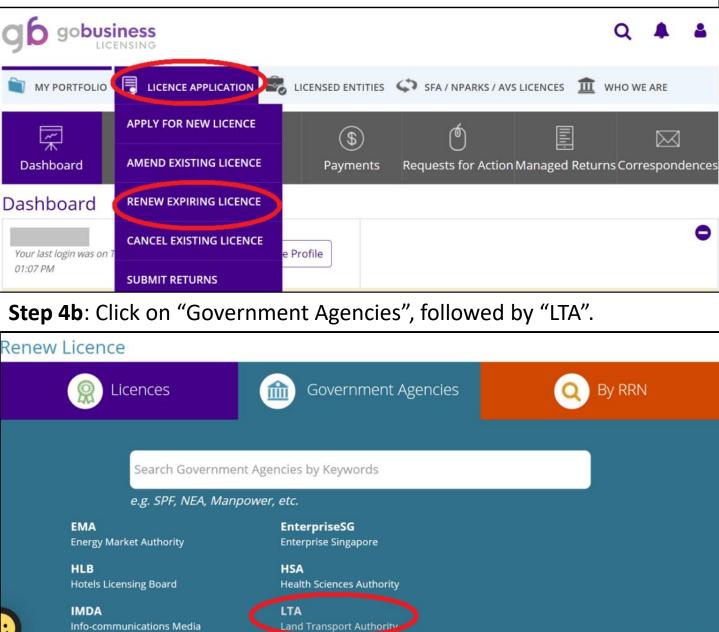

| gb gob                    | <b>USINESS</b><br>LICENSING |                         |                                                                                                                 |                   |                     |                    |                | Q              | <b>4 4</b>  |
|---------------------------|-----------------------------|-------------------------|-----------------------------------------------------------------------------------------------------------------|-------------------|---------------------|--------------------|----------------|----------------|-------------|
| MY PORTFC                 |                             | ICE APPLICATION         |                                                                                                                 | <b>ENTITIES</b>   | SFA/N               | NPARKS / AVS L     | ICENCES 🏛 W    | VHO WE A       | ARE         |
| デー<br>木<br>Dashboard      | Application                 | is Licen                |                                                                                                                 | \$<br>/ments      | ڑے<br>Requests f    | )                  | anaged Returns |                | ✓ pondences |
| APPLICATIONS              | 5 📑                         | DRAFTS                  | Ø                                                                                                               | LICEN             | CES                 | Ŗ                  | PAYMENTS       |                | ٦           |
| )<br>Require<br>Attention | )<br>In Progress            | )<br>Due for<br>Removal | )<br>All Drafts                                                                                                 |                   | 1<br>e for<br>newal | <u>1</u><br>Active | Pending        | ()<br>g Paymer | nts         |
| Licence / RRN<br>Number   | Licence<br>Details          | Agency \$               | Licence<br>Name                                                                                                 | Licence<br>Status |                     | Expiry<br>Date     | Action         |                |             |
|                           | N/A                         | LTA                     | Taxi Driver's<br>Vocational<br>Licence (TDVL) /<br>Private Hire Car<br>Driver's<br>Vocational<br>Licence (PDVL) | Active            |                     | -                  | Action         | Renew          | Ď           |

Step 4a: Click on "Licence Application" followed by "Renew Expiring Licence".

Step 4c: Choose the respective vocational licence type. Multiple licence holders may select any one of the vocational licence they are holding.