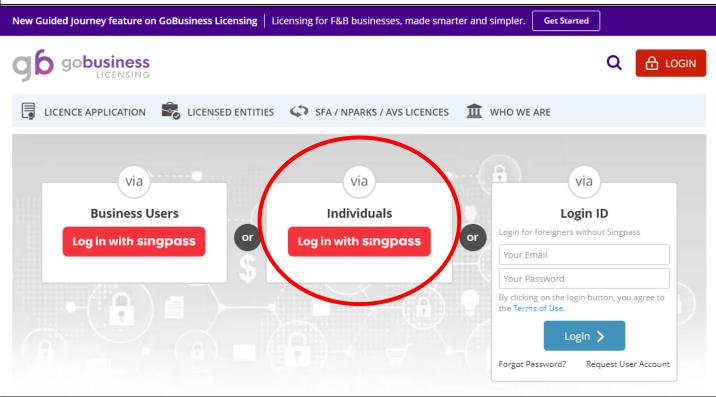

#### Step 3: Login with your Singpass for individuals.

**Step 4**: If the vocational licence is due for renewal, there will be a prompt at the dash board interface under "Licences". Click on it and select "Renew" (proceed to Step 5). If you see "0" licence due for renewal, proceed to Step 4a-c for an alternative way to renew.