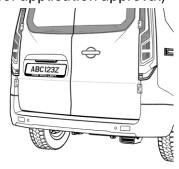

### Small Lorry

Back View with doors open

Left view with doors open

Right view

Closeup of front legible number plate (vehicle number plate must be legible for application approval)

Closeup of back legible number plate (vehicle number plate must be legible for application approval)

#### **Back View**

Left view

Right view

Closeup of front legible number plate (vehicle number plate must be legible for application approval)

Closeup of back legible number plate (vehicle number plate must be legible for application approval)