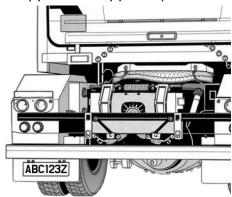

# Trailer Front View **Back View** 0 0 0 ABC123Z Right view Left view Closeup of back legible number plate (vehicle number plate must be legible for application approval) B ABC123Z

Ensure that you always display proper licence plates to avoid a fine of up to \$1,000 and imprisonment of up to 3 months.