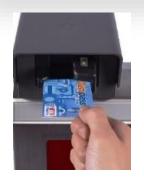

## INSERT YOUR AUTOPASS CARD INTO LTA'S CARD READER AT SINGAPORE LAND CHEC

## ENSURE SUCCESSFUL ENTRY/ EXIT REGISTRATION/ PAYMENT BEFORE LEAVING THE CHECKPOINT

- ✓ Insert your Autopass card into the card reader at the Singapore's immigration booth to register your vehicle's entry/exit.
- ✓ Remove card only when display panel shows successful or unsuccessful entry/exit registration/payment messages.