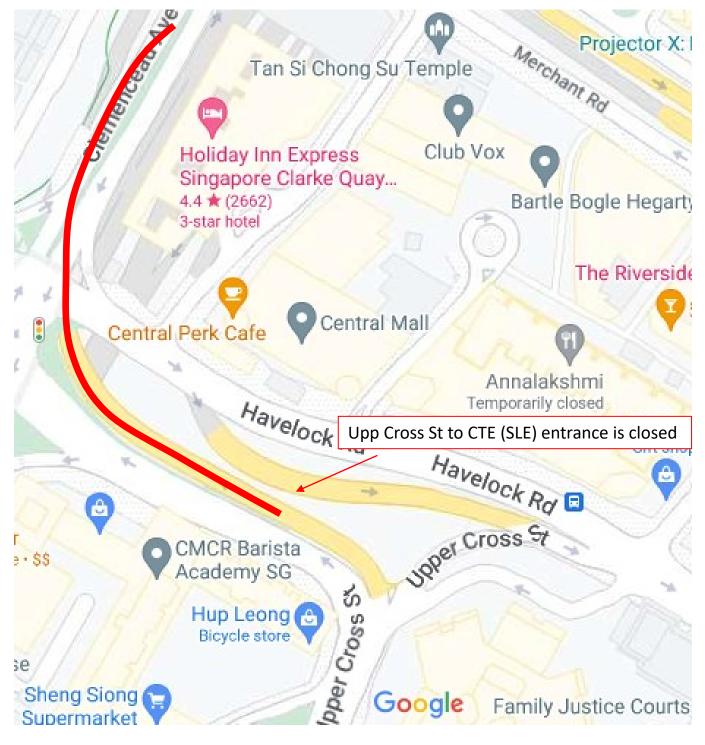

### <u>5 April 2024, 7 April 2024 to 9 April 2024, 11 April 2024 to 12 April 2024, 16 April 2024 and 18 April 2024 to 19 April 2024</u> <u>12.00am to 06.00am</u>