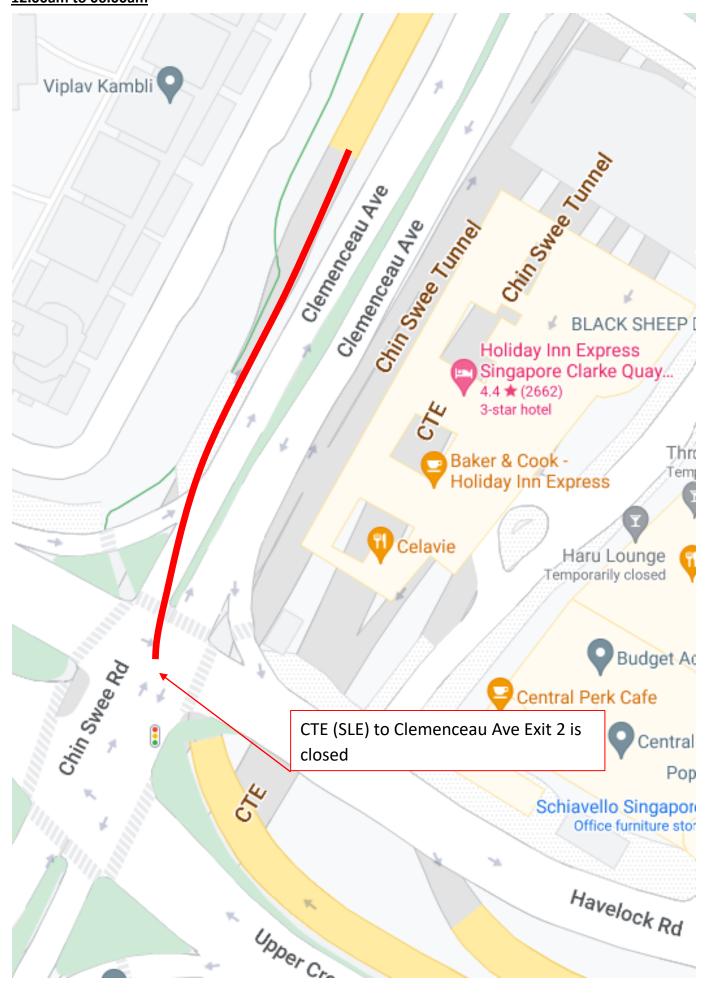

## <u>1 April 2024 to 5 April 2024, 7 April 2024 to 9 April 2024, 21 April 2024 to 26 April 2024 and 28 April 2024 to 30 April 2024</u> <u>12.00am to 06.00am</u>