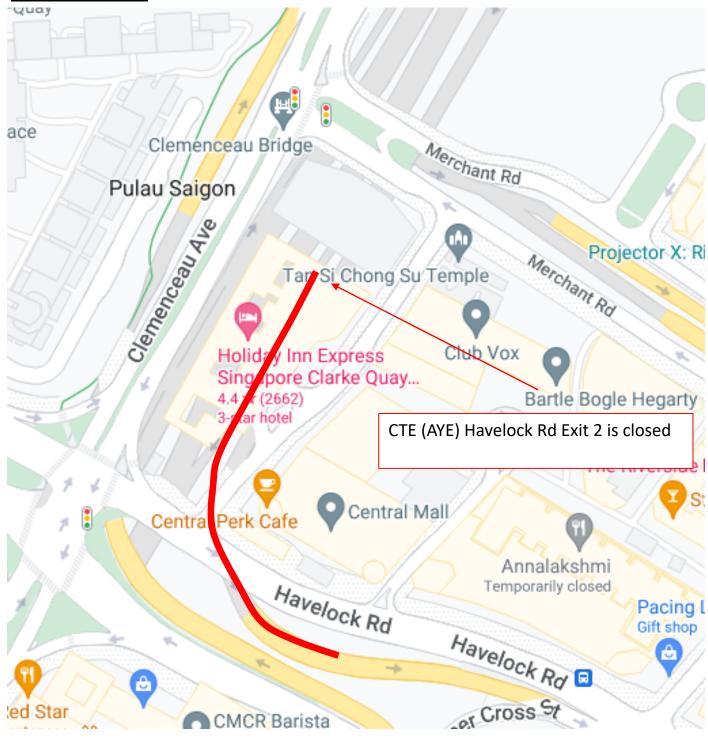

# <u>1 April 2024 to 5 April 2024, 7 April 2024 to 9 April 2024, 21 April 2024 to 26 April 2024 and 28 April 2024 to 30 April 2024</u>