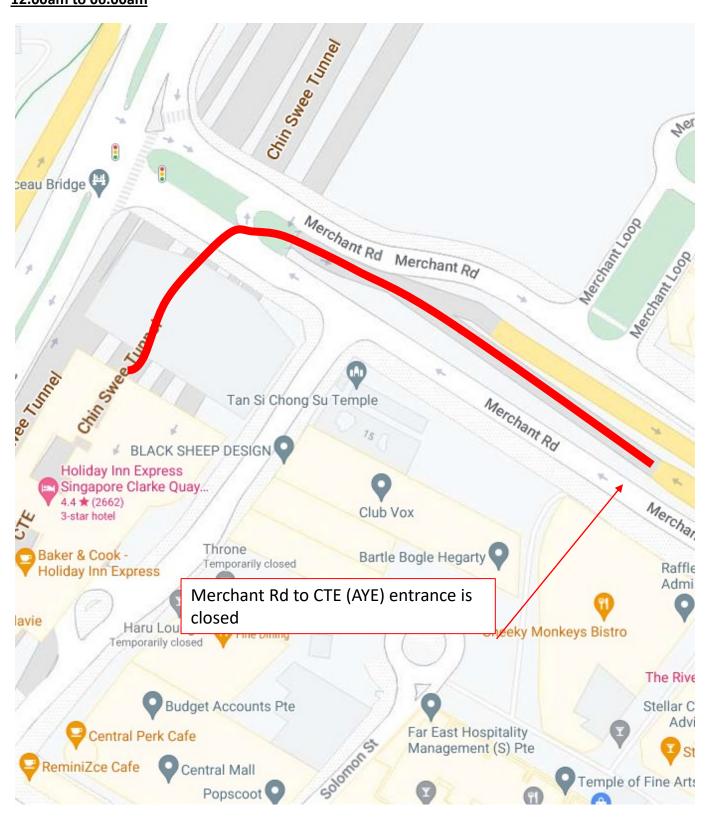

## <u>1 April 2024 to 5 April 2024, 7 April 2024 to 9 April 2024, 21 April 2024 to 26 April 2024 and 28 April 2024 to 30 April 2024</u> <u>12.00am to 06.00am</u>

# <u>1 April 2024 to 5 April 2024, 7 April 2024 to 9 April 2024, 21 April 2024 to 26 April 2024 and 28 April 2024 to 30 April 2024</u>