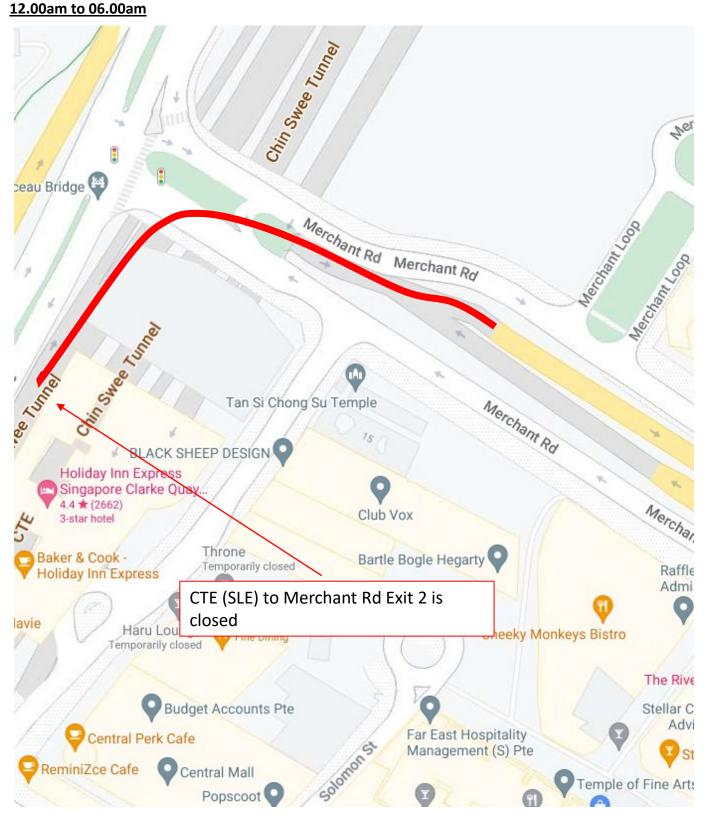

### <u>1 April 2024 to 5 April 2024, 7 April 2024 to 9 April 2024, 11 April 2024 to 12 April 2024, 14 April 2024 to 19 April 2024, 21 April 2024 to 26 April 2024 and 28 April 2024 to 30 April 2024</u> <u>12.00am to 06.00am</u>