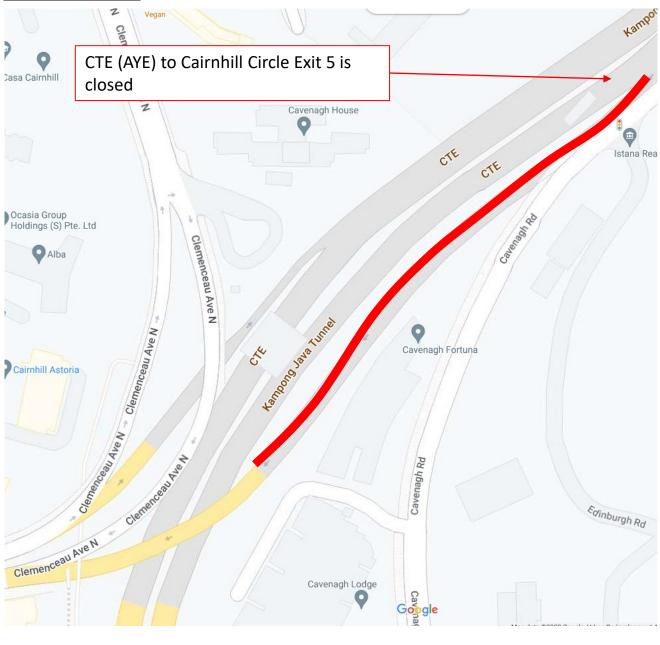

### <u>5 April 2024, 7 April 2024 to 9 April 2024, 11 April 2024 to 12 April 2024, 16 April 2024 and 18 April 2024 to 19 April 2024</u> <u>12.00am to 06.00am</u>