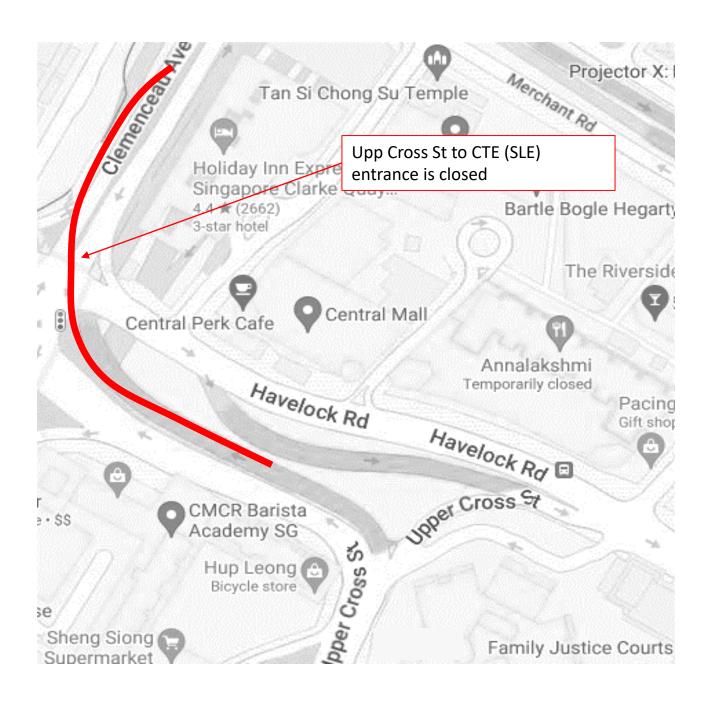

#### <u>1 August 2024 to 2 August 2024, 4 August 2024 and 8 August 2024</u> <u>12.00am to 06.00am</u>

### 7 August 2024, 15 August 2024 to 16 August 2024 and 18 August 2024 12.00am to 06.00am