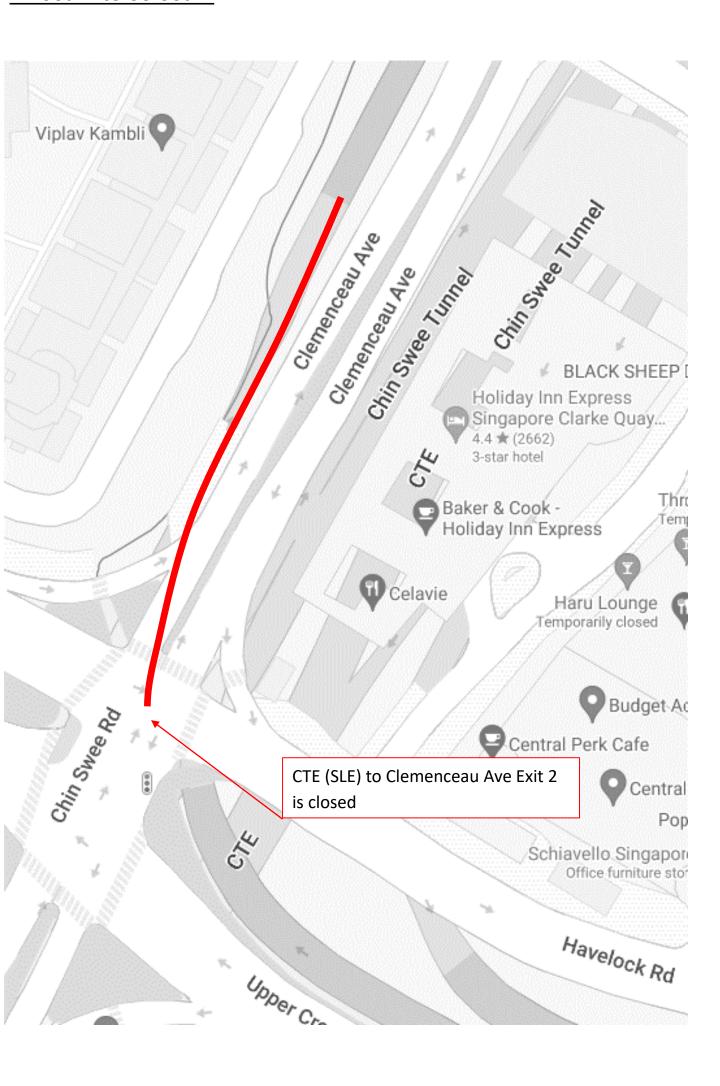

### <u>1 August 2024 to 2 August 2024, 4 August 2024, 7 August 2024 to</u> <u>8 August 2024, 14 August 2024 to 16 August 2024, 18 August 2024,</u> <u>22 August 2024 to 23 August 2024 and 27 August 2024 to 30 August</u> <u>2024</u>