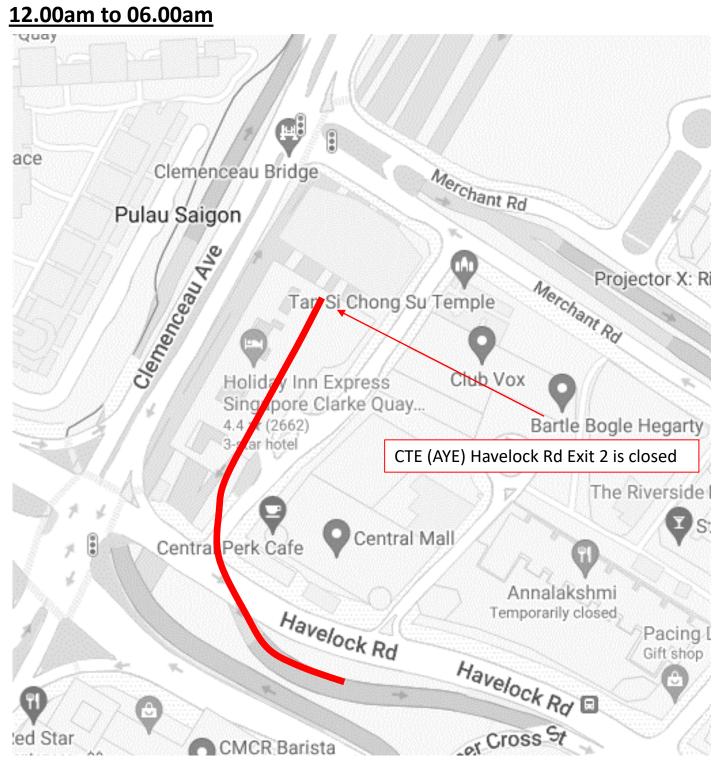

### 7 August 2024, 15 August 2024 to 16 August 2024 and 18 August 2024 12.00am to 06.00am