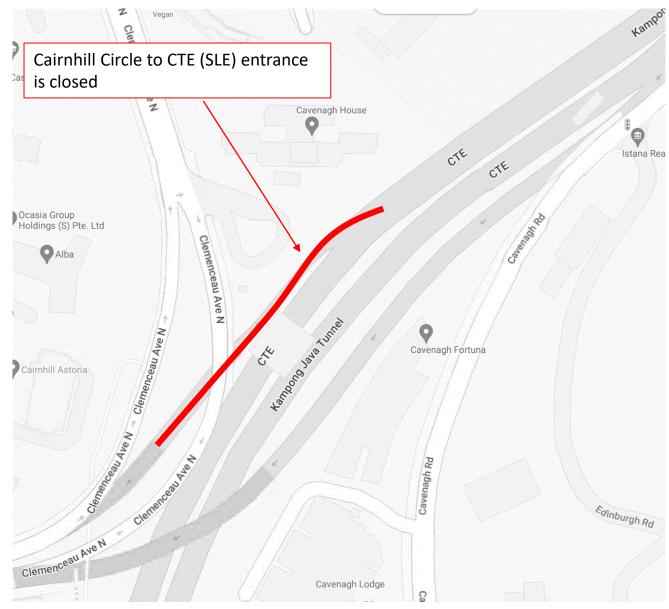

# 1 August 2024 to 2 August 2024, 4 August 2024 to 8 August 2024, 11 August 2024 to 16 August 2024, 18 August 2024 to 23 August 2024 and 25 August 2024 to 30 August 2024

12.00am to 06.00am

### <u>1 August 2024 to 2 August 2024, 4 August 2024 to 8 August 2024,</u> <u>11 August 2024 to 16 August 2024, 18 August 2024 to 23 August 2024</u> <u>and 25 August 2024 to 30 August 2024</u> <u>12.00am to 06.00am</u>