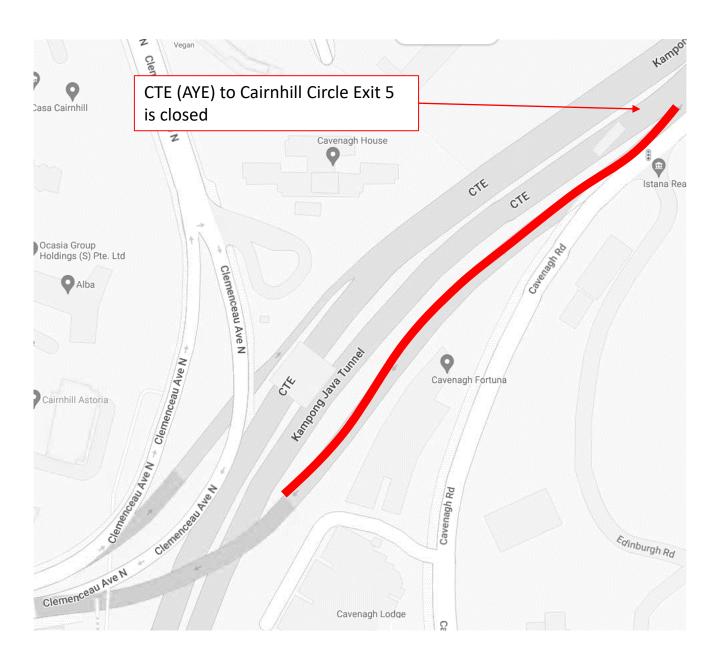

### <u>1 August 2024 to 2 August 2024, 4 August 2024, 7 August 2024 to</u> <u>8 August 2024, 11 August 2024 to 13 August 2024, 15 August 2024 to</u> <u>16 August 2024, 18 August 2024, 21 August 2024 to 23 August 2024</u> <u>and 28 August 2024 to 30 August 2024</u>

### <u>1 August 2024 to 2 August 2024, 4 August 2024, 7 August 2024 to</u> <u>8 August 2024, 14 August 2024 to 16 August 2024, 18 August 2024,</u> <u>22 August 2024 to 23 August 2024 and 27 August 2024 to 30 August</u> <u>2024</u>