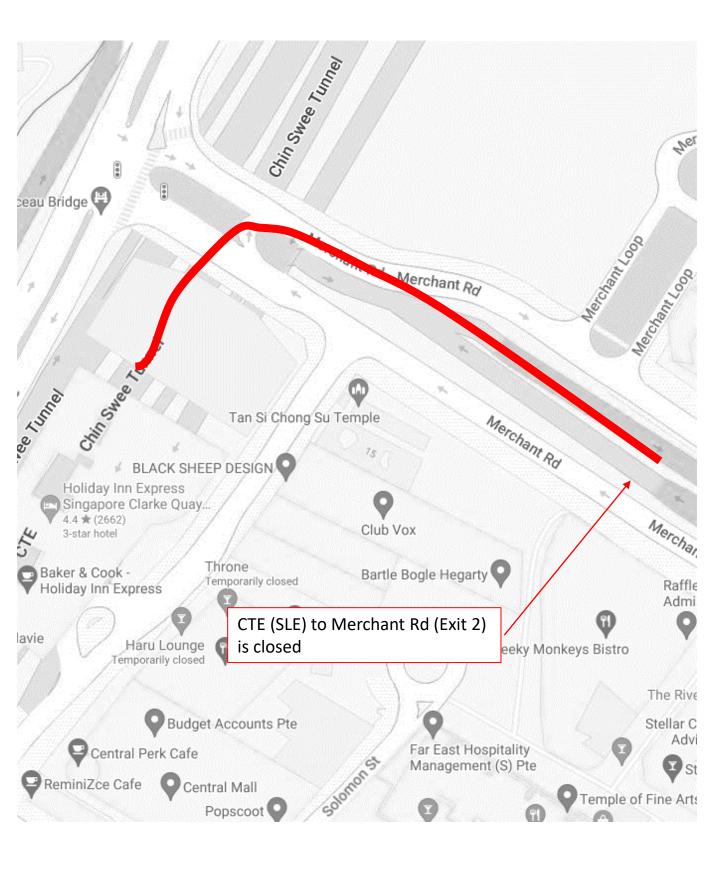

#### <u>1 August 2024 to 2 August 2024, 4 August 2024 and 8 August 2024</u> <u>12.00am to 06.00am</u>