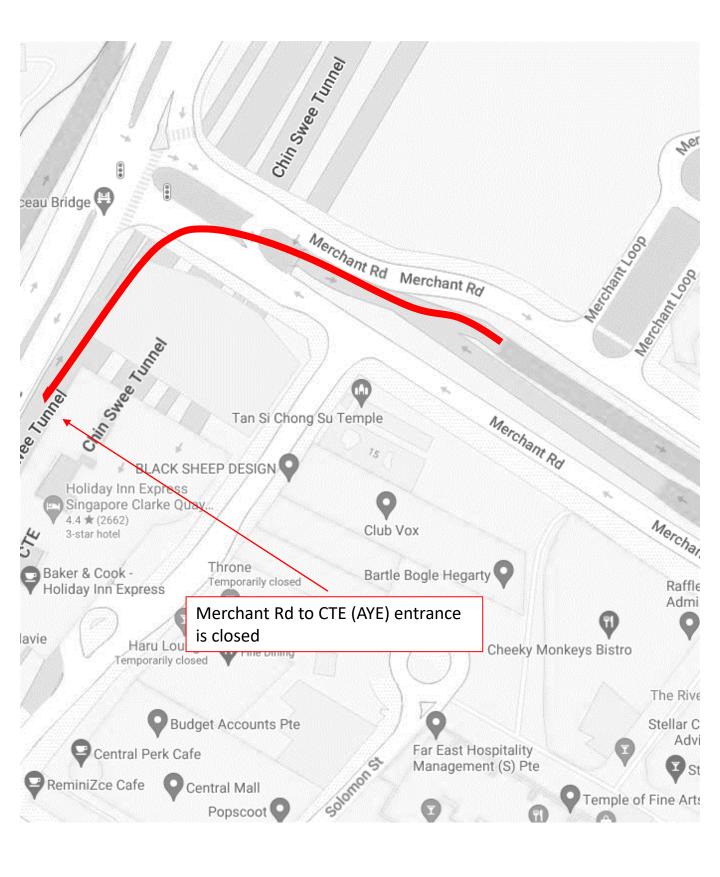

### <u>1 August 2024 to 2 August 2024, 4 August 2024, 7 August 2024 to</u> <u>8 August 2024, 11 August 2024 to 13 August 2024, 15 August 2024 to</u> <u>16 August 2024, 18 August 2024, 21 August 2024 to 23 August 2024</u> <u>and 28 August 2024 to 30 August 2024</u>