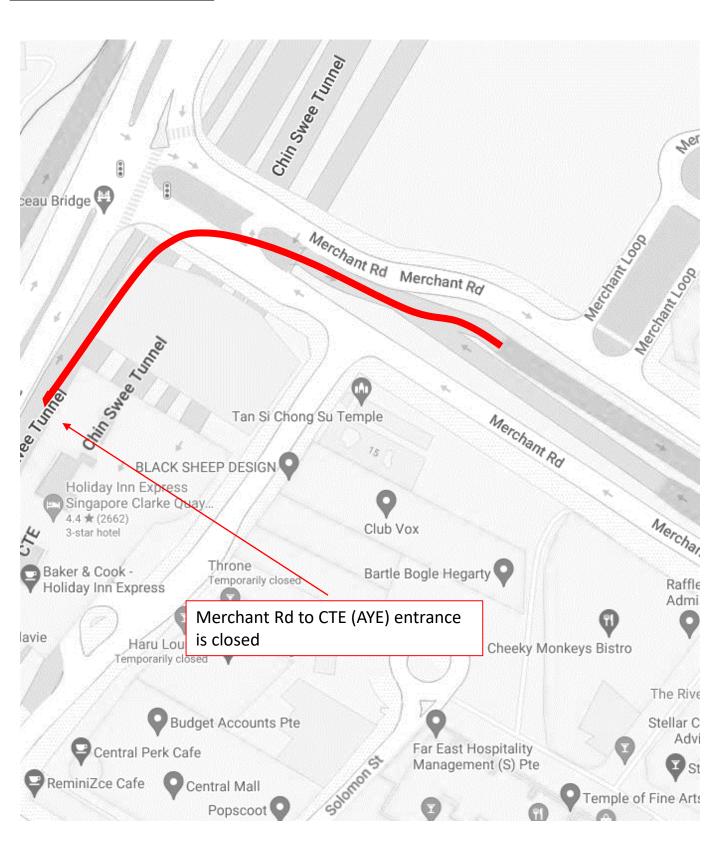

# 1 October 2024 to 4 October 2024, 6 October 2024 to 11 October 2024, 13 October 2024 to 18 October 2024, 20 October 2024 to 25 October 2024 and 27 October 2024 to 28 October 2024 12.00am to 06.00am