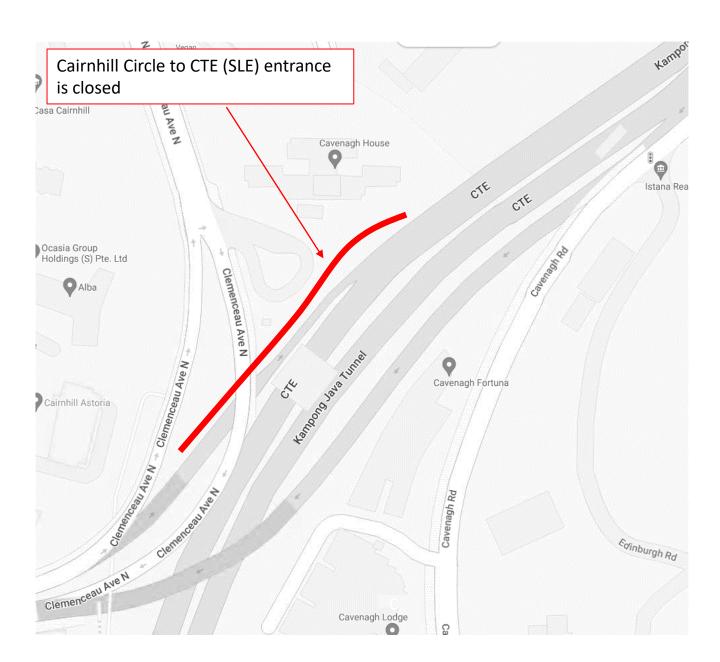

# 1 October 2024 to 4 October 2024, 6 October 2024 to 11 October 2024, 13 October 2024 to 18 October 2024, 20 October 2024 to 25 October 2024 and 27 October 2024 to 28 October 2024 12.00am to 06.00am