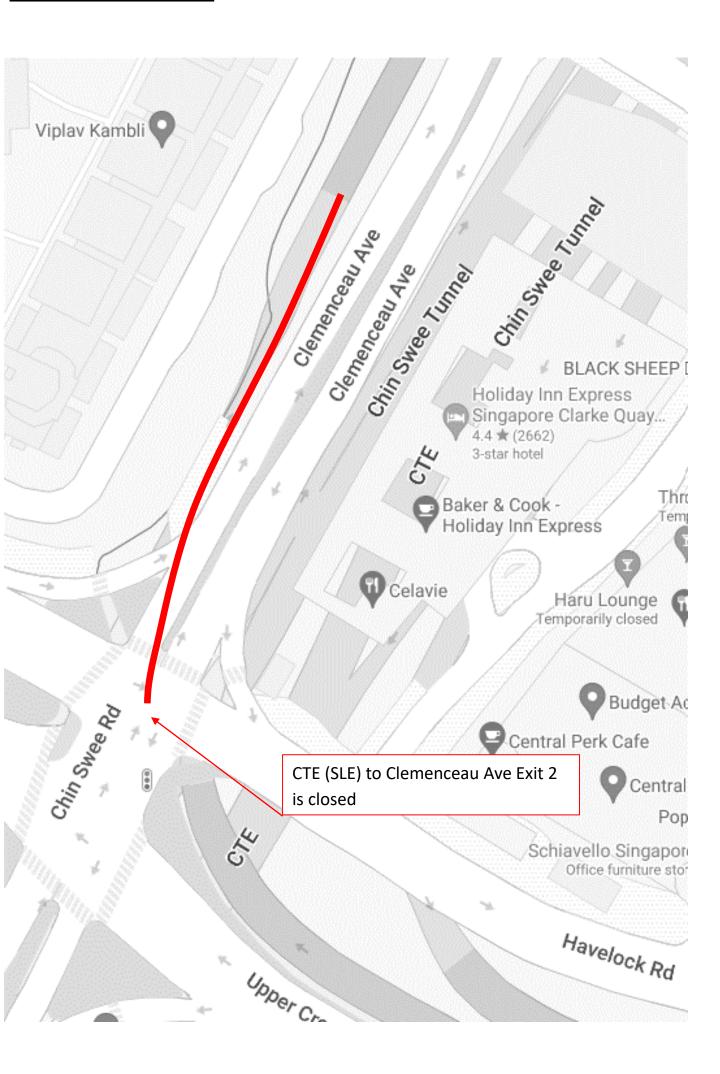

### 1 October 2024 to 4 October 2024, 6 October 2024 to 10 October 2024, 13 October 2024 to 18 October and 20 October 2024 12.00am to 06.00am