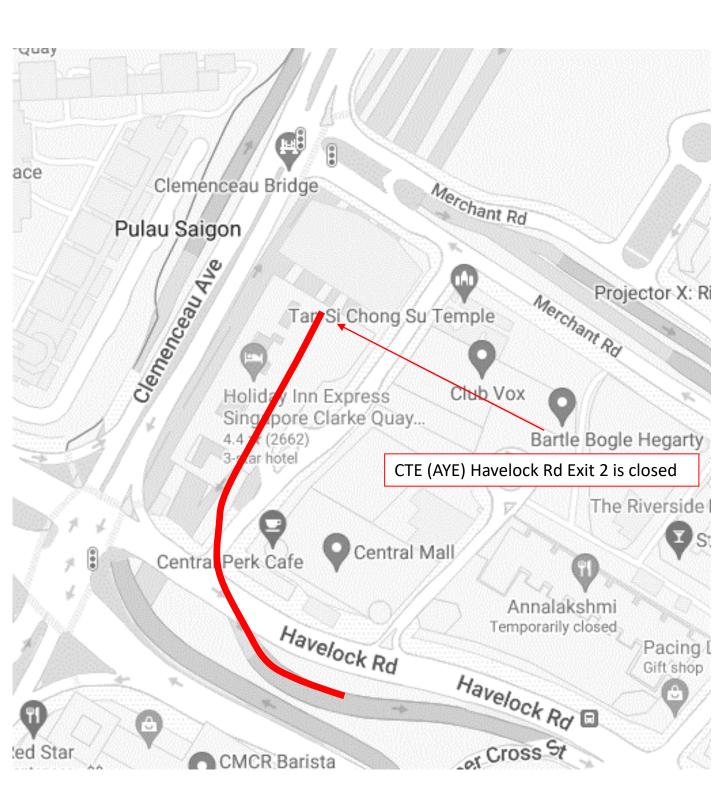

# 1 October 2024 to 3 October 2024, 7 October 2024 to 11 October 2024, 14 October 2024 to 16 October 2024, 21 October 2024, 23 October 2024 to 25 October 2024 and 28 October 2024 to 30 October 2024 12.00am to 06.00am