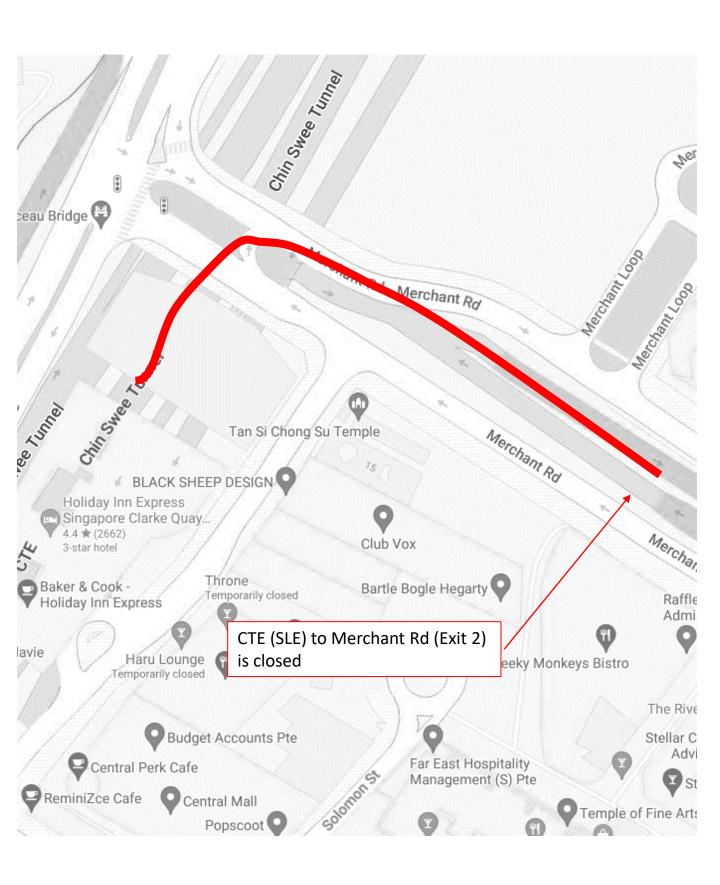

## 1 October 2024 to 4 October 2024, 6 October 2024 to 11 October 2024, 13 October 2024 to 18 October 2024, 20 October 2024 to 25 October 2024 and 27 October 2024 to 28 October 2024 12.00am to 06.00am