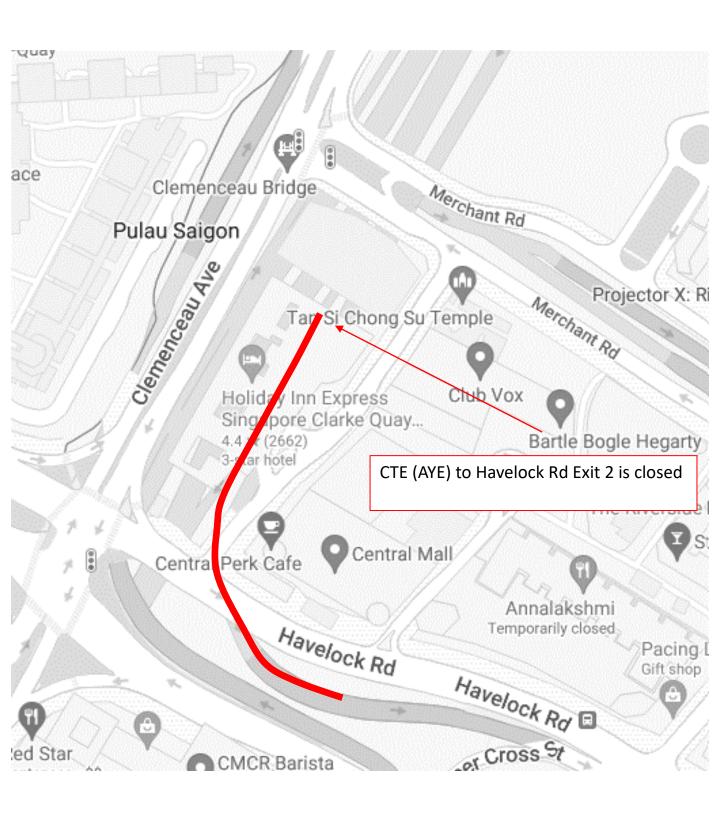

### 3 July 2024 to 5 July 2024, 11 July 2024 to 12 July 2024, 17 July 2024 to 19 July 2024, 24 July 2024 to 25 July 2024 and 31 July 2024 12.00am to 06.00am