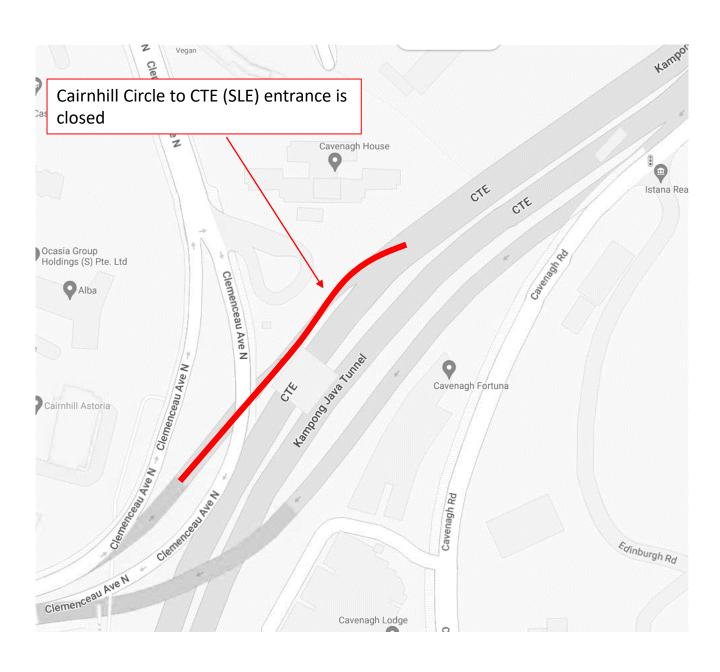

# 2 July 2024, 4 July 2024 to 5 July 2024, 9 July 2024 to 12 July 2024, 16 July 2024 to 19 July 2024, 23 July 2024 to 25 July 2024 and 28 July 2024 to 29 July 2024 12.00am to 06.00am