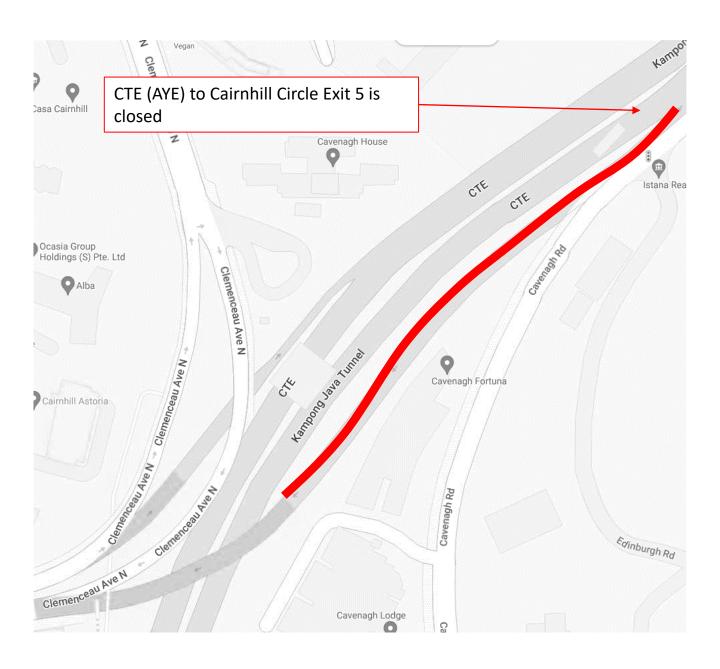

# 2 July 2024 to 5 July 2024, 7 July 2024 to 12 July 2024, 14 July 2024 to 19 July 2024, 21 July 2024 to 26 July 2024 and 28 July 2024 to 29 July 2024 12.00am to 06.00am