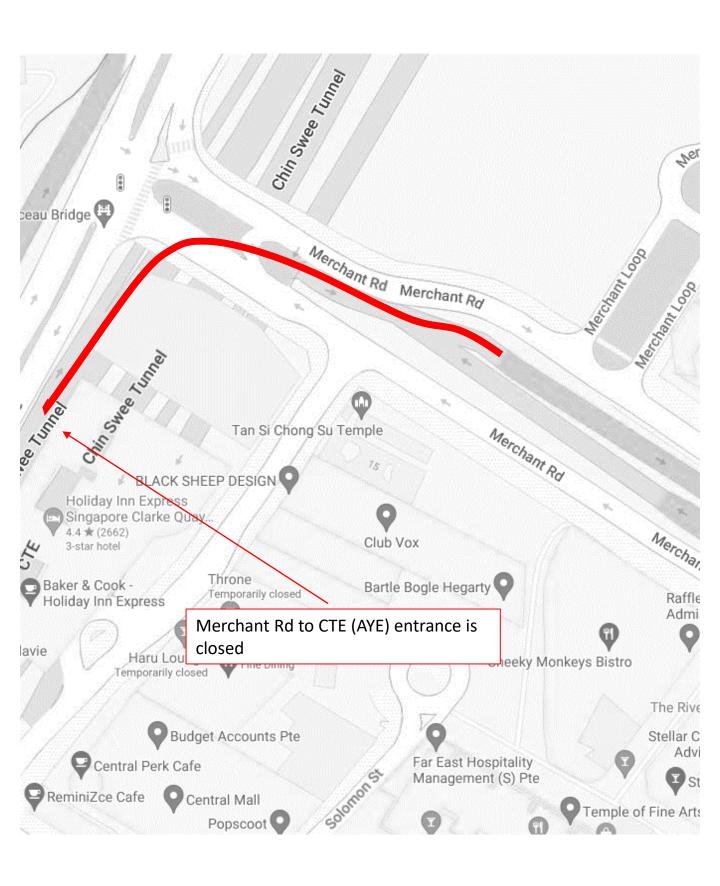

# 2 July 2024 to 5 July 2024, 7 July 2024 to 12 July 2024, 14 July 2024 to 19 July 2024, 21 July 2024 to 26 July 2024 and 28 July 2024 to 29 July 2024 12.00am to 06.00am