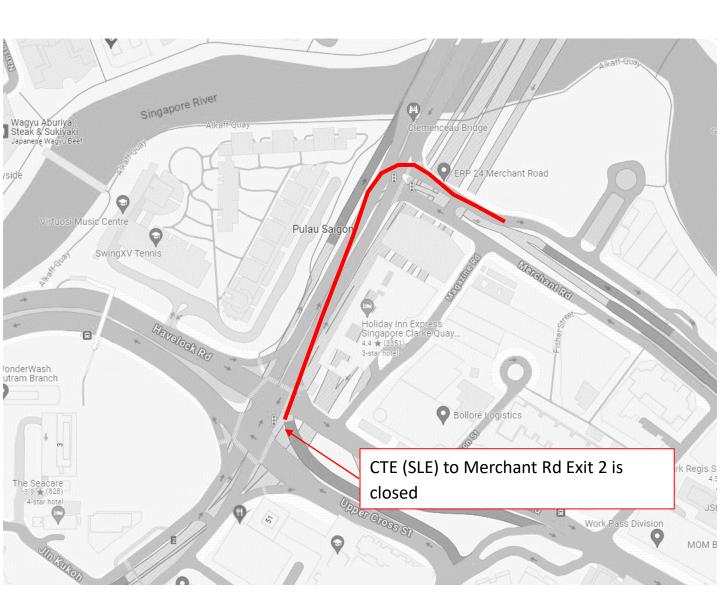

# 2 July 2024, 4 July 2024 to 5 July 2024, 9 July 2024 to 12 July 2024, 16 July 2024 to 19 July 2024, 23 July 2024 to 25 July 2024 and 28 July 2024 to 29 July 2024 12.00am to 06.00am