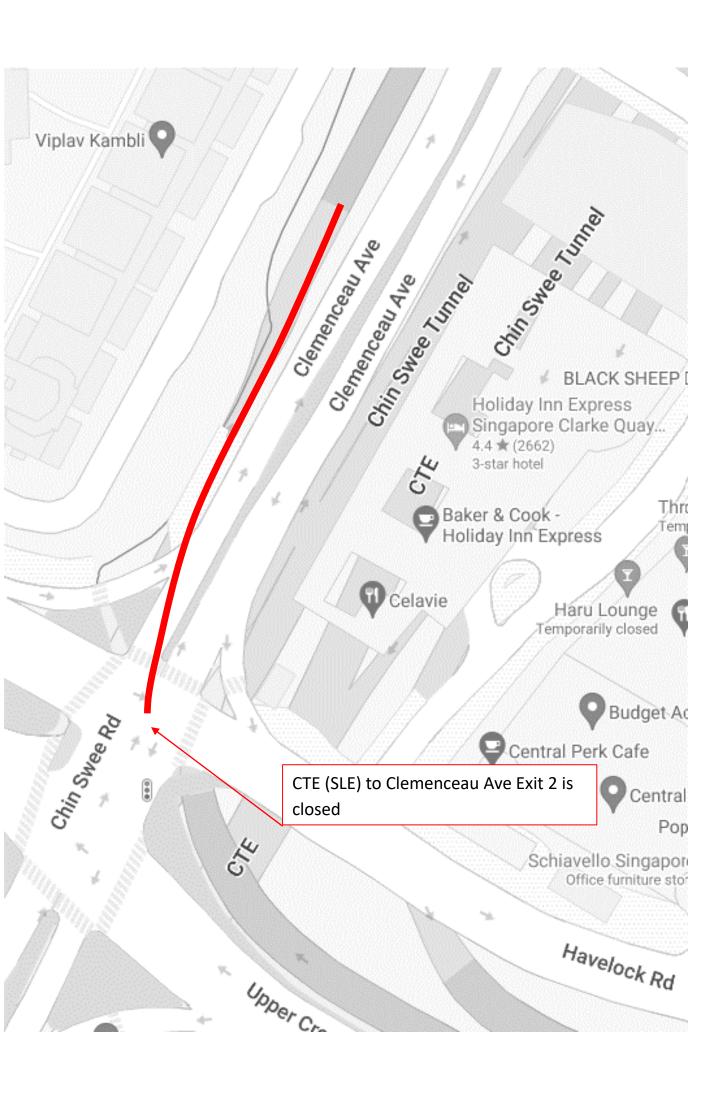

# 2 July 2024 to 5 July 2024, 7 July 2024 to 12 July 2024, 14 July 2024 to 19 July 2024 and 21 July 2024 to 24 July 2024 12.00am to 06.00am

### 2 July 2024 to 5 July 2024, 7 July 2024 to 12 July 2024, 14 July 2024 to 19 July 2024 and 21 July 2024 to 24 July 2024 12.00am to 06.00am