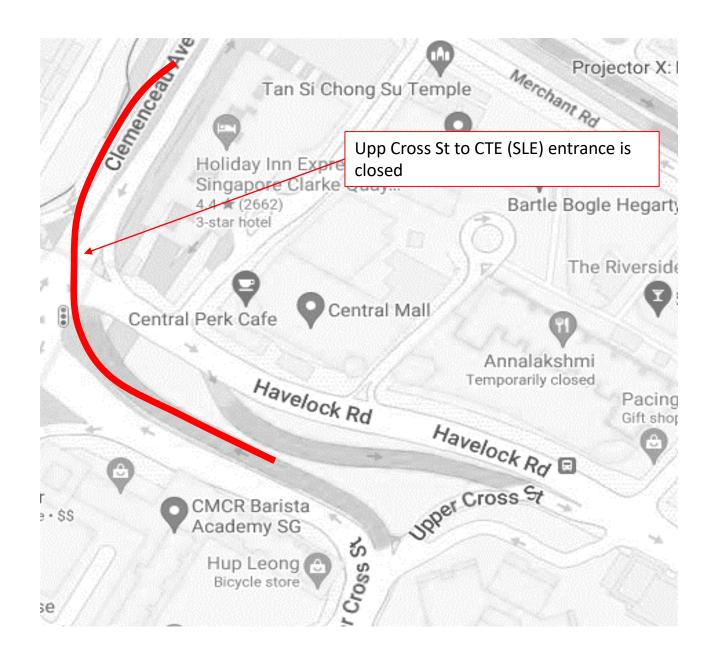

### 3 July 2024 to 5 July 2024, 11 July 2024 to 12 July 2024, 17 July 2024 to 19 July 2024, 24 July 2024 to 25 July 2024 and 31 July 2024 12.00am to 06.00am