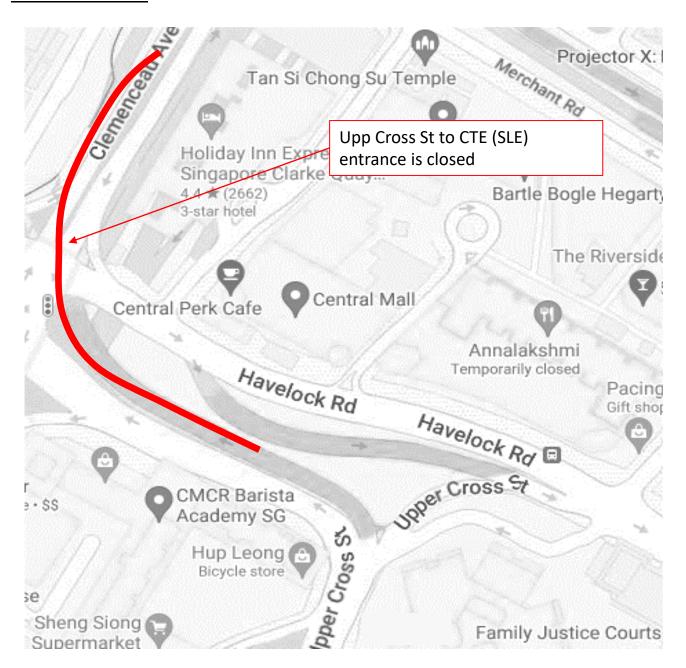

<u>2 December 2024, 5 December 2024 to 6 December 2024, 8 December 2024 to 9 December 2024, 15 December 2024 to 18 December 2024, 20 December 2024 and 22 December 2024 to 23 December 2024 12.00am to 06.00am</u>