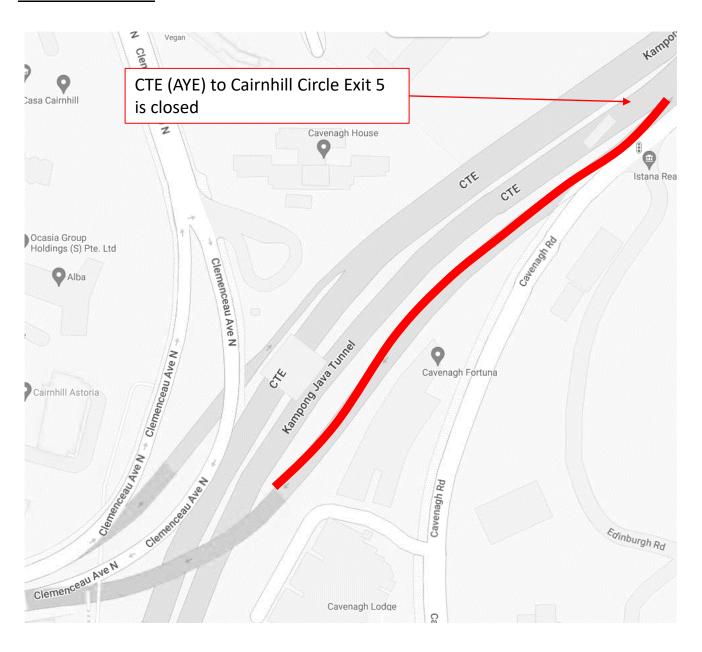

## <u>2 December 2024 to 4 December 2024, 9 December 2024 to 11 December 2024, 15 December 2024 to 17 December 2024, 19 December 2024 to 20 December 2024 and 23 December 2024 <u>12.00am to 06.00am</u></u>