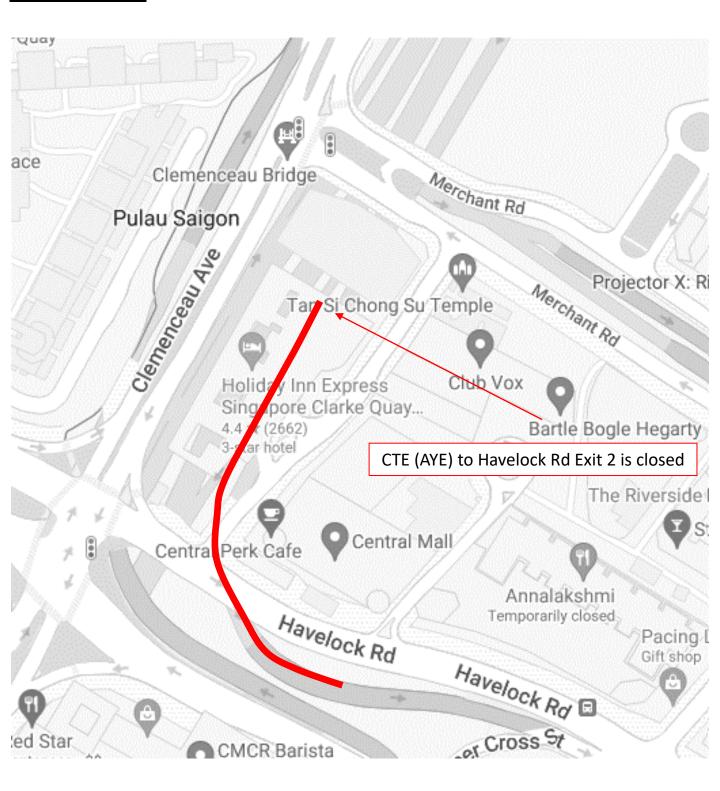

## <u>2 December 2024 to 4 December 2024, 9 December 2024 to 11 December 2024, 15 December 2024 to 17 December 2024, 19 December 2024 to 20 December 2024 and 23 December 2024 <u>12.00am to 06.00am</u></u>