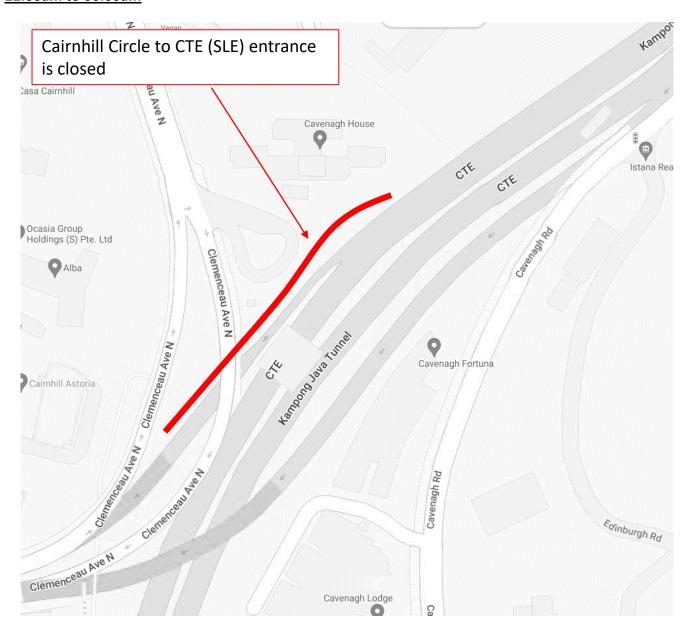

<u>1 December 2024 to 4 December 2024, 6 December 2024, 8 December 2024 to 9 December 2024, 11 December 2024, 15 December 2024 to 20 December 2024, 22 December 2024 to 24 December 2024, 26 December 2024 to 27 December 2024, 29 December 2024 to 31 December 2024 12.00am to 06.00am</u>