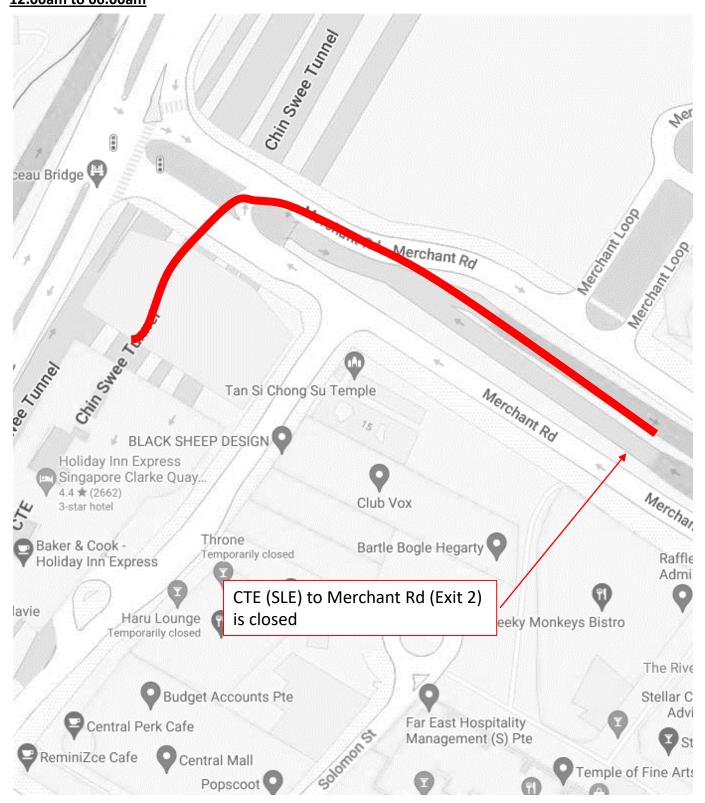

<u>2 December 2024, 5 December 2024 to 6 December 2024, 8 December 2024 to 9 December 2024, 15 December 2024 to 18 December 2024, 20 December 2024 and 22 December 2024 to 23 December 2024 12.00am to 06.00am</u>