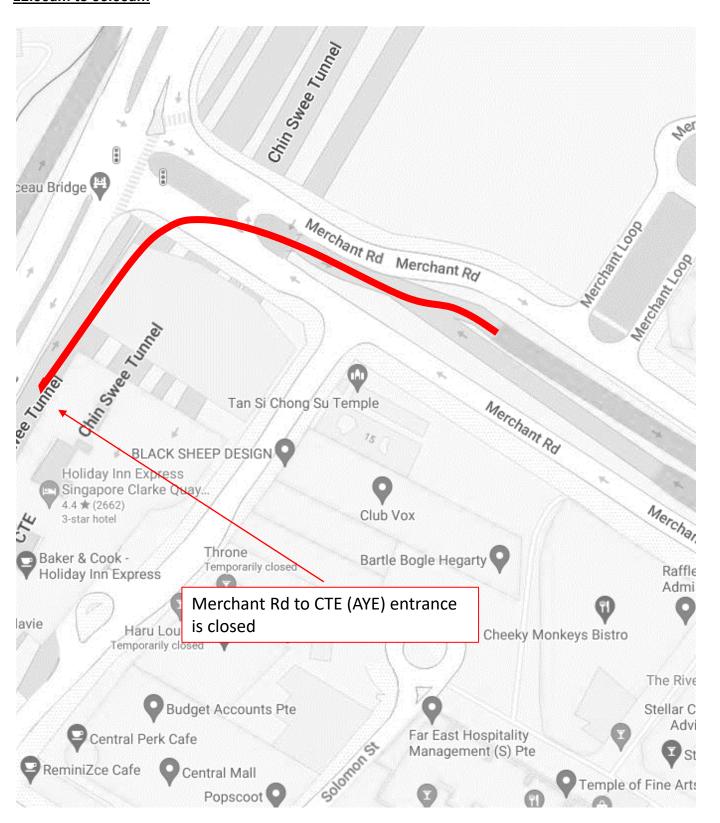

<u>1 December 2024 to 4 December 2024, 6 December 2024, 8 December 2024 to 9 December 2024, 11 December 2024, 15 December 2024 to 20 December 2024, 22 December 2024 to 24 December 2024, 26 December 2024 to 27 December 2024, 29 December 2024 to 31 December 2024 12.00am to 06.00am</u>