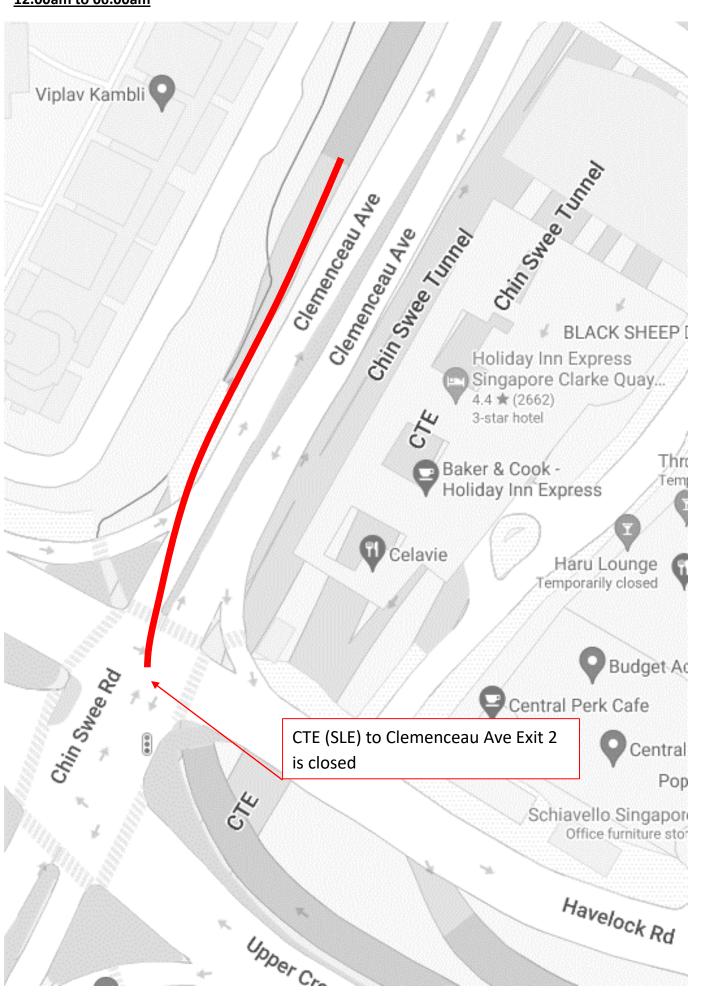

<u>2 December 2024, 5 December 2024 to 6 December 2024, 8 December 2024 to 9 December 2024, 15 December 2024 to 18 December 2024, 20 December 2024 and 22 December 2024 to 23 December 2024 12.00am to 06.00am</u>