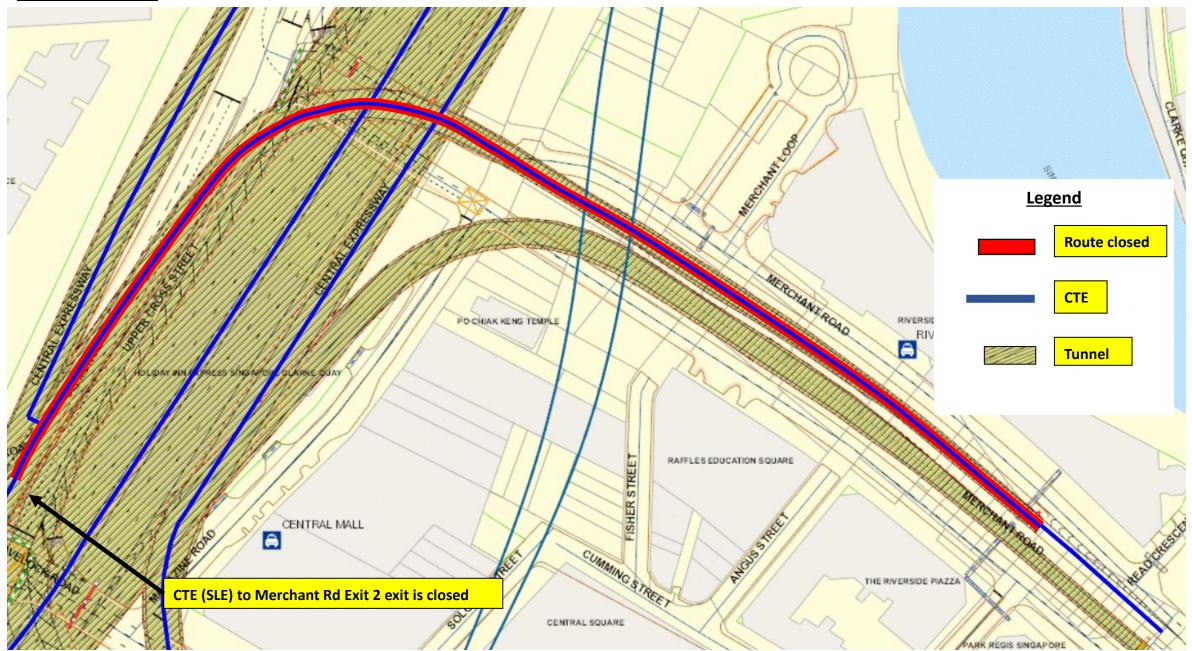

<u>3 March 2024 to 5 March 2024, 20 March 2024 to 22 March 2024, 24 March 2024 to 28 March 2024 and 31 March 2024</u> <u>12.00am to 06.00am</u>



### <u>6 March 2024 to 7 March 2024, 12 March to 15 March 2024, 27 March 2024 to 28 March 2024 and 31 March 2024</u> <u>12.00am to 06.00am</u>



# 10 March 2024 to 13 March 2024, 15 March 2024, 17 March 2024 to 22 March 2024, 20 March 2024 to 22 March 2024, 24 March 2024 to 28 March 2024 and 31 March 2024 to 22 March 2024, 24 March 2024 to 28 March 2024 and 31 March 2024 to 29 March 2024



# <u>10 March 2024 to 13 March 2024, 15 March 2024, 17 March 2024 to 22 March 2024, 20 March 2024 to 22 March 2024, 24 March 2024 to 28 March 2024 and 31 March 2024 to 22 12.00am to 06.00am</u>



## 14 March 2024 to 15 March 2024 and 20 March 2024 to 21 March 2024

## 12.00am to 06.00am



#### <u>20 March 2024 to 22 March 2024, 24 March 2024 to 28 March 2024 and 31 March 2024</u> <u>12.00am to 06.00am</u>



### 21 March 2024 12.00am to 06.00am