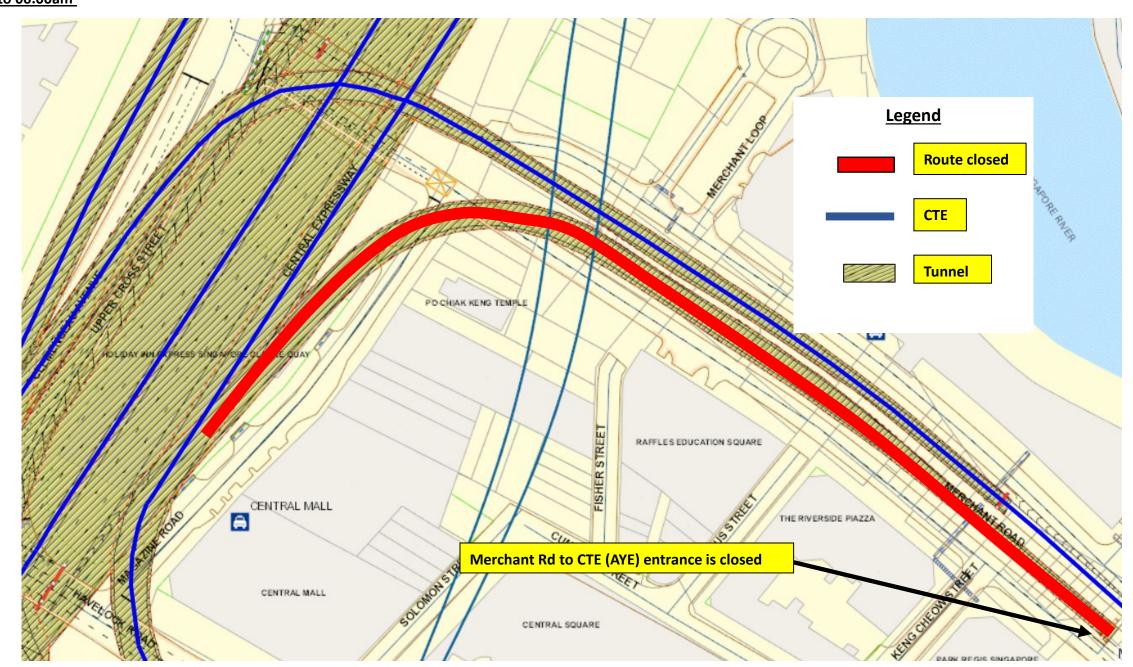

### <u>6 March 2024 to 7 March 2024, 12 March to 15 March 2024, 27 March 2024 to 28 March 2024 and 31 March 2024</u> <u>12.00am to 06.00am</u>