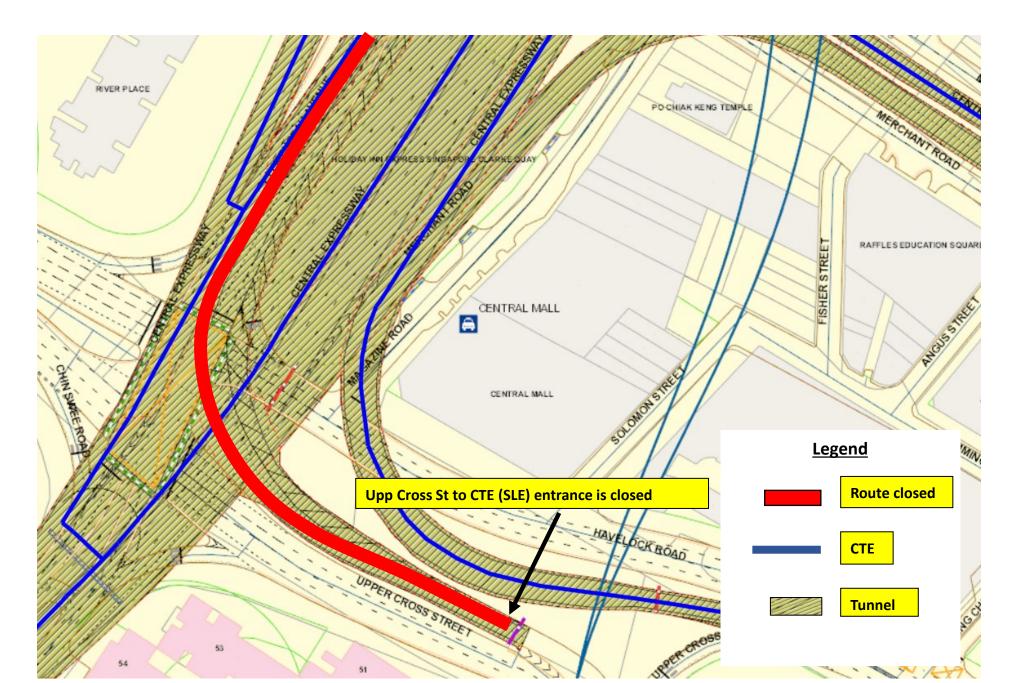

o 15 March 2024, 27 March 2024 to 28 March 2024 and 31 March 2024</u> <u>12.00am to 06.00am</u>



# 10 March 2024 to 13 March 2024, 15 March 2024, 17 March 2024 to 22 March 2024, 20 March 2024 to 22 March 2024, 24 March 2024 to 28 March 2024 and 31 March 2024 to 22 March 2024, 24 March 2024 to 28 March 2024 and 31 March 2024 to 29 March 2024



# <u>10 March 2024 to 13 March 2024, 15 March 2024, 17 March 2024 to 22 March 2024, 20 March 2024 to 22 March 2024, 24 March 2024 to 28 March 2024 and 31 March 2024 to 22 12.00am to 06.00am</u>



## 14 March 2024 to 15 March 2024 and 20 March 2024 to 21 March 2024

## 12.00am to 06.00am



#### <u>20 March 2024 to 22 March 2024, 24 March 2024 to 28 March 2024 and 31 March 2024</u> <u>12.00am to 06.00am</u>



### 21 March 2024 12.00am to 06.00am