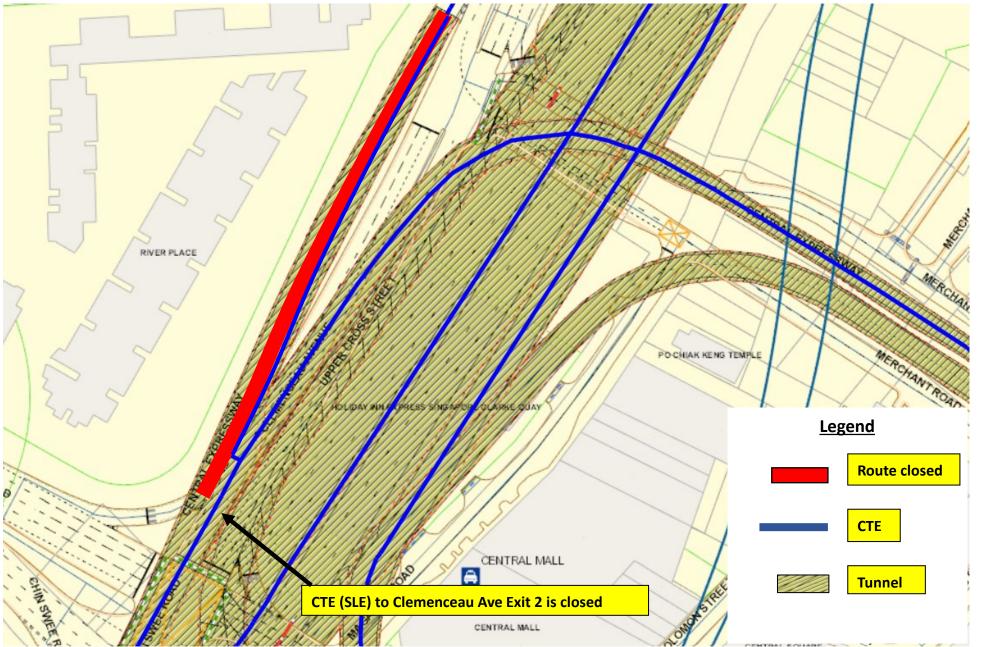

<u>3 March 2024 to 5 March 2024, 20 March 2024 to 22 March 2024, 24 March 2024 to 28 March 2024 and 31 March 2024</u> <u>12.00am to 06.00am</u>



### <u>6 March 2024 to 7 March 2024, 12 March to 15 March 2024, 27 March 2024 to 28 March 2024 and 31 March 2024</u> <u>12.00am to 06.00am</u>



# 10 March 2024 to 13 March 2024, 15 March 2024, 17 March 2024 to 22 March 2024, 20 March 2024 to 22 March 2024, 24 March 2024 to 28 March 2024 and 31 March 2024 to 22 March 2024, 24 March 2024 to 28 March 2024 and 31 March 2024 to 29 March 2024



# <u>10 March 2024 to 13 March 2024, 15 March 2024, 17 March 2024 to 22 March 2024, 20 March 2024 to 22 March 2024, 24 March 2024 to 28 March 2024 and 31 March 2024 to 22 12.00am to 06.00am</u>



## 14 March 2024 to 15 March 2024 and 20 March 2024 to 21 March 2024

## 12.00am to 06.00am



#### <u>20 March 2024 to 22 March 2024, 24 March 2024 to 28 March 2024 and 31 March 2024</u> <u>12.00am to 06.00am</u>



### 21 March 2024 12.00am to 06.00am