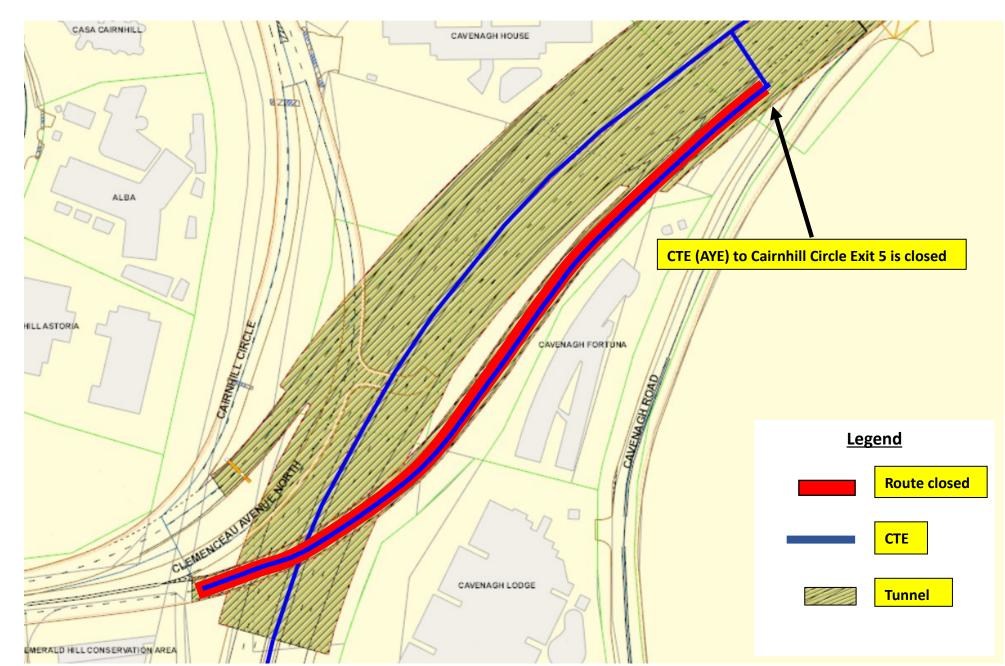

<u>3 March 2024 to 5 March 2024, 20 March 2024 to 22 March 2024, 24 March 2024 to 28 March 2024 and 31 March 2024</u> <u>12.00am to 06.00am</u>