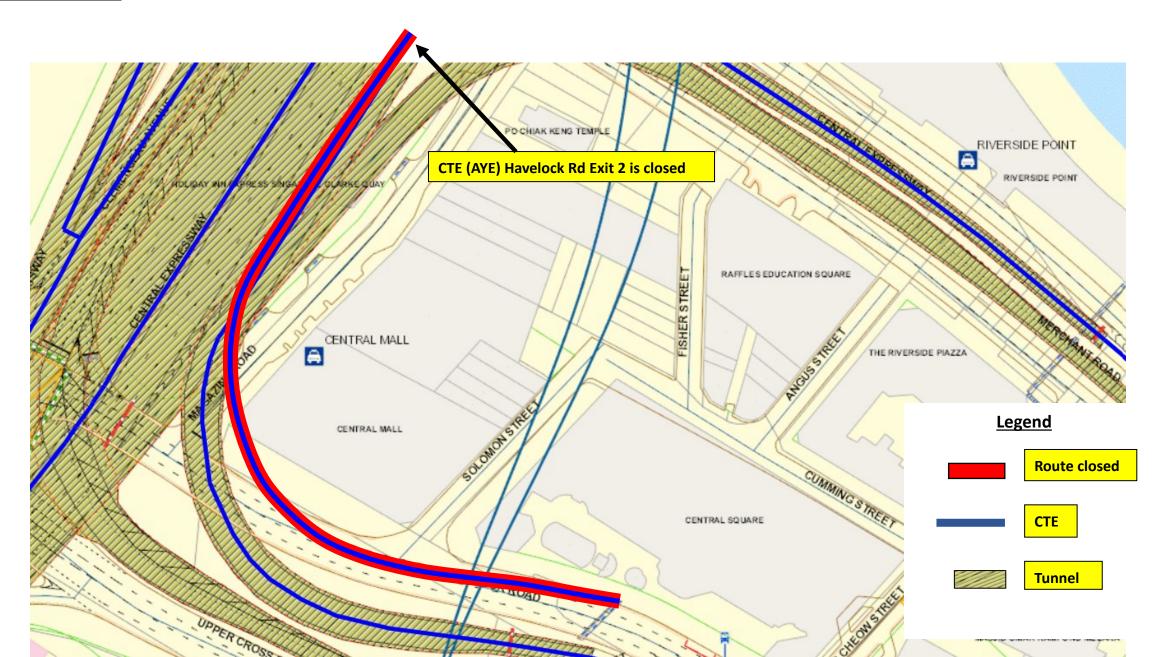

<u>3 March 2024 to 5 March 2024, 20 March 2024 to 22 March 2024, 24 March 2024 to 28 March 2024 and 31 March 2024</u> <u>12.00am to 06.00am</u>