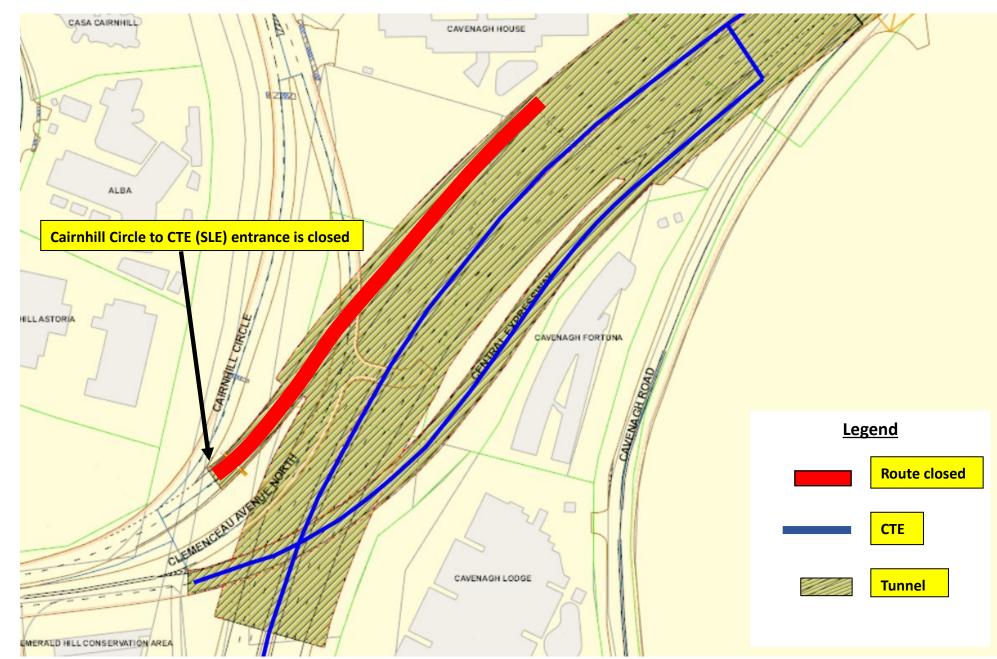

### <u>6 March 2024 to 7 March 2024, 12 March to 15 March 2024, 27 March 2024 to 28 March 2024 and 31 March 2024</u> <u>12.00am to 06.00am</u>