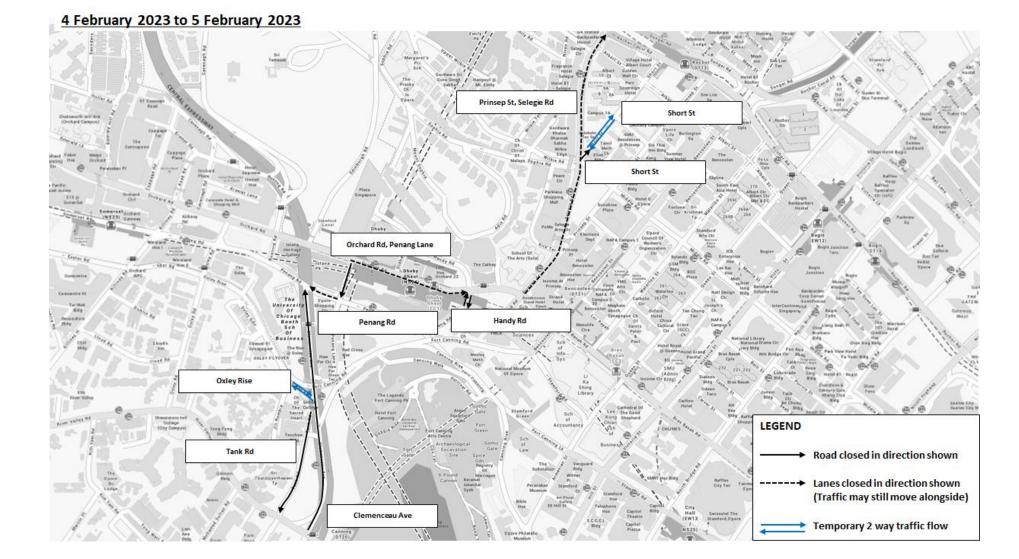

| 4 February 2023, 8.00pm to  | Handy Rd in the direction of Oldham Lane                                          | Road closure  |
|-----------------------------|-----------------------------------------------------------------------------------|---------------|
| 5 February 2023, 11.59pm    | (between Bras Basah Rd and Orchard Rd)                                            |               |
|                             | Handy Dd in the direction of Orehard Dd                                           |               |
|                             | Handy Rd in the direction of Orchard Rd<br>(between Bras Basah Rd and Orchard Rd) |               |
|                             | (between bias basan Ku and Ofenatu Ku)                                            |               |
|                             | Penang Lane                                                                       |               |
|                             | (between Orchard Rd and Penang Rd)                                                |               |
|                             | Orchard Rd                                                                        | Extreme right |
|                             | (between Handy Rd and Penang Lane)                                                | lane closure  |
|                             | Penang Rd                                                                         |               |
|                             | (between Penang Lane and Clemenceau Ave)                                          |               |
| 4 February 2023, 7.00pm to  | Clemenceau Ave in the direction of Penang Rd                                      | Carriageway   |
| 6 February 2023 04.00am     | (between River Valley Rd and Penang Rd)                                           | closure       |
| 4 February 2023, 6.00pm to  | Tank Road                                                                         | Road closure  |
| 6 February 2023, 04.00am    |                                                                                   |               |
| 4 February 2023, 09.00am to | Race Course Rd                                                                    |               |
| 5 February 2023, 3.00pm     | (between Lamp Post 5 and car park exit of Blk 684 of                              |               |
|                             | Race Course Rd)                                                                   |               |
| 4 February 2023, 1.00pm to  | Hindoo Rd                                                                         |               |
| 5 February 2023, 11.59pm    | (between Kampong Kapor Rd and Lamp Post 1 of                                      |               |
|                             | Hindoo Rd                                                                         |               |
|                             | Veerasamy Rd                                                                      |               |
|                             | (between Kampong Kapor Rd and Serangoon Rd) - for                                 |               |
|                             | stakeholders entry only                                                           |               |
|                             |                                                                                   |               |
|                             | Short St                                                                          | 2-way Traffic |
|                             | (between Lamp Post 1 and McNally St)                                              | ·             |
|                             |                                                                                   |               |
| 4 February 2023, 6.00pm to  | Petain Rd                                                                         |               |
| 5 February 2023, 11.59pm    | (between Sturdee Rd and Serangoon Rd) - for                                       |               |
|                             | stakeholders entry only                                                           |               |
| 4 February 2023, 7.00pm to  | Oxley Rise                                                                        |               |
| 6 February 2023, 04.00am    | (between Clemenceau Ave and Jalan Rumbia)                                         |               |

4 February 2023 to 5 February 2023