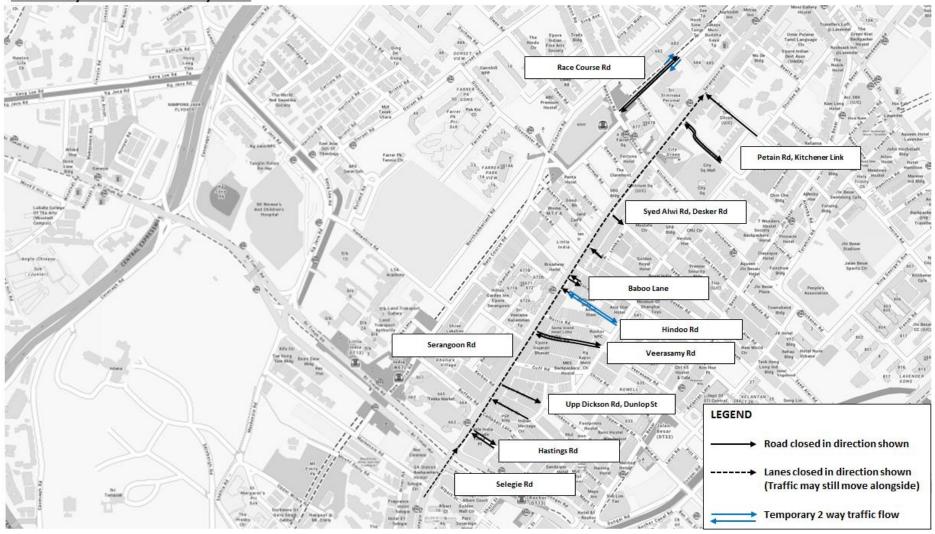

| Period of Closure                                       | Road and Lanes Affected                                                                      | Closure Extent             |
|---------------------------------------------------------|----------------------------------------------------------------------------------------------|----------------------------|
| 4 February 2023, 09.00am<br>to 5 February 2023, 3.00pm  | Race Course Rd<br>(between Rangoon Rd and the Car Park exit of Blk<br>684 of Race Course Rd) | Road closure               |
| 4 February 2023, 1.00pm to                              | Hindoo Rd                                                                                    |                            |
| 5 February 2023, 11.59pm                                | (between Lamp Post 1 and Serangoon Rd)                                                       |                            |
|                                                         | Short St                                                                                     |                            |
|                                                         | (between Selegie Rd and Lamp Post 1)                                                         |                            |
|                                                         | Hastings Rd                                                                                  |                            |
|                                                         | Veerasamy Rd                                                                                 |                            |
|                                                         | (between Kampong Kapor and Serangoon Rd)                                                     | -                          |
| 4 February 2023, 6.00pm to<br>5 February 2023, 11.59 pm | Petain Rd<br>(between Sturdee Road and Serangoon Rd)                                         |                            |
| 5 reordary 2025, 11.59 pm                               | (between Sturdee Road and Serangoon Rd)                                                      |                            |
|                                                         | Kitchener Link                                                                               |                            |
|                                                         | (between Serangoon Rd and Lamp Post 15F)                                                     |                            |
|                                                         | Syed Alwi Rd                                                                                 |                            |
|                                                         | (between Serangoon Rd and Lembu Rd)                                                          |                            |
|                                                         | Desker Rd                                                                                    |                            |
|                                                         | (between Serangoon Rd and Lembu Rd)                                                          |                            |
|                                                         | Baboo Lane                                                                                   |                            |
|                                                         | (between Lamp Post 3 and Serangoon Rd)                                                       |                            |
|                                                         | Upp Dickson Rd                                                                               |                            |
|                                                         | (between Clive St and Serangoon Rd)                                                          |                            |
|                                                         | Dunlop St                                                                                    |                            |
|                                                         | (between Clive St and Serangoon Rd)                                                          |                            |
|                                                         | Serangoon Rd<br>(between Hastings Rd and Petain Rd)                                          | Extreme right lane closure |
|                                                         | Serangoon Rd                                                                                 |                            |
|                                                         | (between Sungei Rd and Hastings Rd)                                                          | 2 right lanes<br>closure   |
|                                                         | Selegie Rd                                                                                   |                            |
|                                                         | (between Prinsep St and Rocher Canal Rd)                                                     |                            |
|                                                         | Prinsep St in the direction of Selegie Rd                                                    |                            |
|                                                         | (between Bras Basah Rd and Selegie Rd)                                                       |                            |