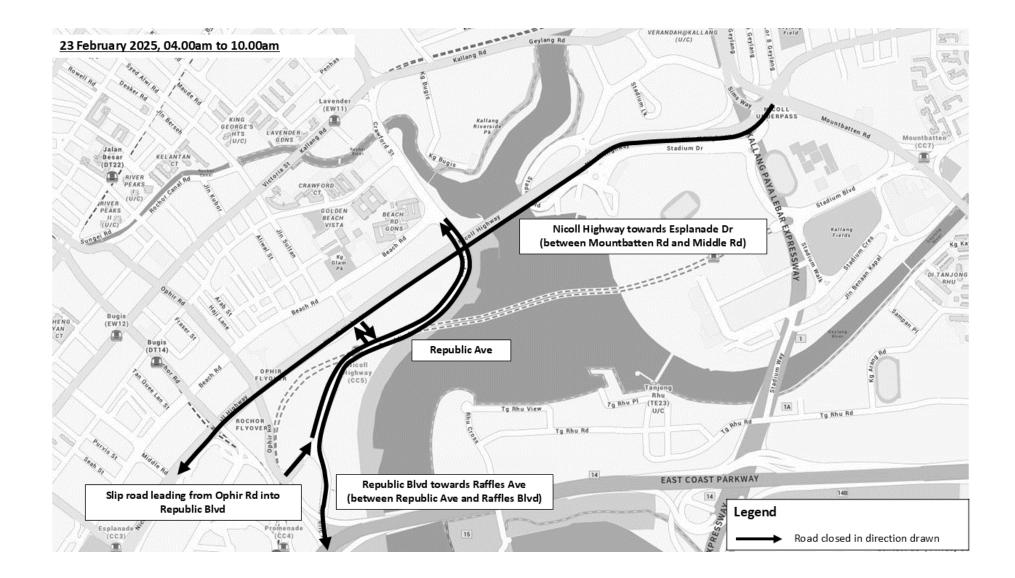

| MetaSprint Series Duathlon 2025 |
|---------------------------------|
|---------------------------------|

| Road Closure                            |                                                                               |                        |  |
|-----------------------------------------|-------------------------------------------------------------------------------|------------------------|--|
| Closure Time                            | Road Name                                                                     | Closure Extent         |  |
| 23 February 2025,<br>04.00am to 10.00am | Nicoll Highway towards Esplanade Dr<br>(between Mountbatten Rd and Middle Rd) | Carriageway<br>closure |  |
|                                         | Republic Blvd towards Raffles Ave (between Republic Ave and Raffles Blvd)     |                        |  |
|                                         | Republic Ave                                                                  | Road closure           |  |
|                                         | Slip road leading from Ophir Rd into Republic Blvd                            | Slip road closure      |  |