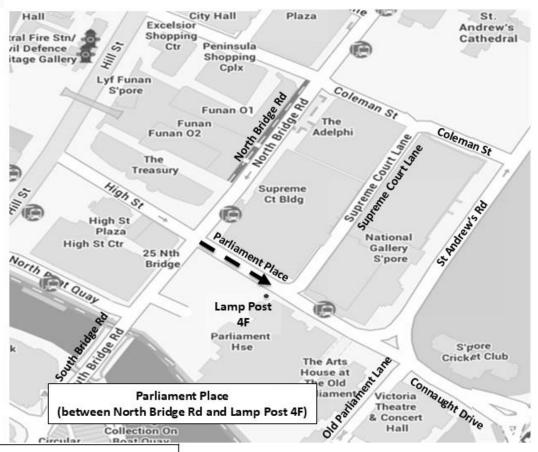

## **Event at Parliament House and Raffles Hotel**

| Closure Time                      | Road Name                                                      | Closure Extent         |
|-----------------------------------|----------------------------------------------------------------|------------------------|
| 16 June 2025<br>04.00am to 4.00pm | Parliament Place<br>(between North Bridge Rd and Lamp Post 4F) | Rightmost lane closure |
| 16 June 2025<br>12.30pm to 3.30pm | North Bridge Rd<br>(between Seah St and Lamp Post 61F)         | Two left lanes closure |

16 June 2025 04.00am to 4.00pm