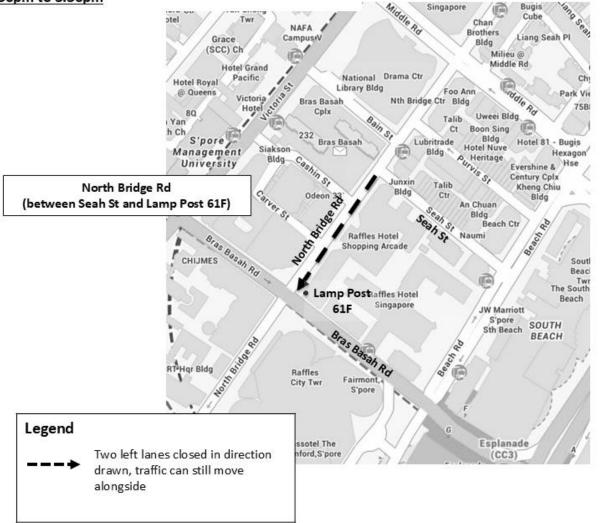

## **Event at Parliament House and Raffles Hotel**

| Closure Time                      | Road Name                                                      | Closure Extent         |
|-----------------------------------|----------------------------------------------------------------|------------------------|
| 16 June 2025<br>04.00am to 4.00pm | Parliament Place<br>(between North Bridge Rd and Lamp Post 4F) | Rightmost lane closure |
| 16 June 2025<br>12.30pm to 3.30pm | North Bridge Rd<br>(between Seah St and Lamp Post 61F)         | Two left lanes closure |

## Legend

Rightmost lane closed in direction drawn, traffic can still move alongside

16 June 2025 12.30pm to 3.30pm