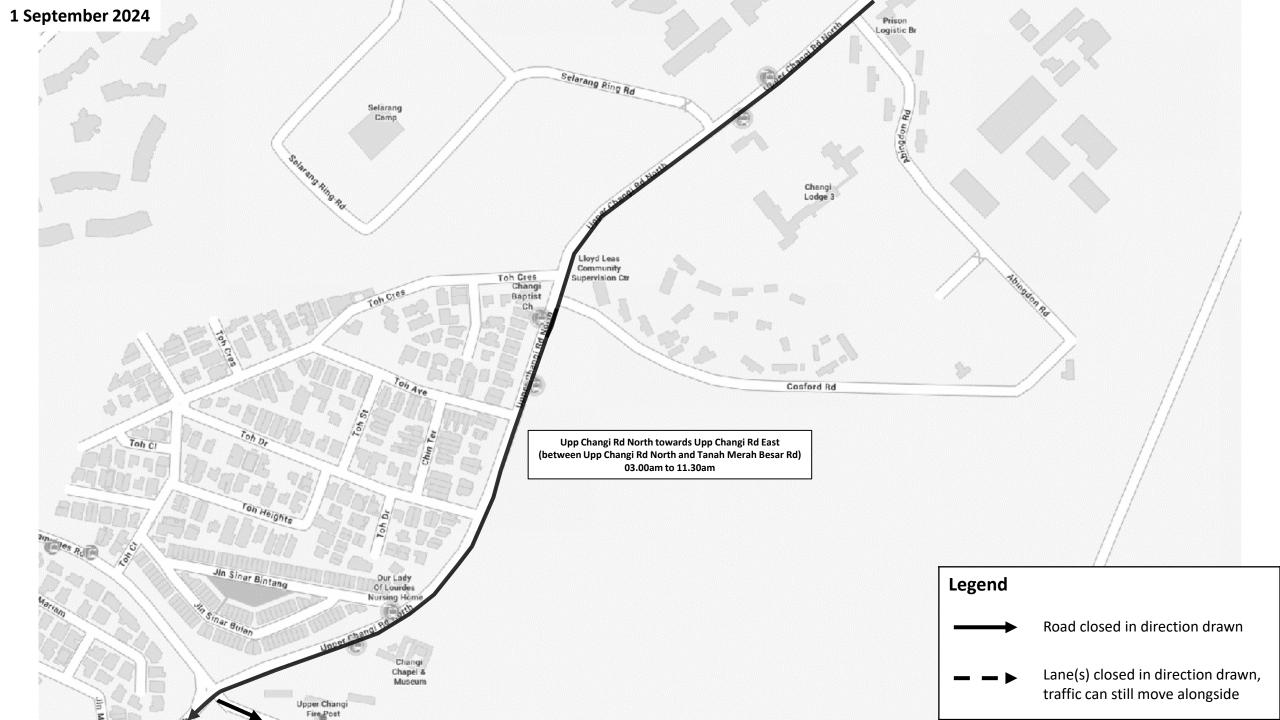

## **Yellow Ribbon Prison Run 2024**

| Closure Time       | Road Name                                                                                                | Closure Extent          |
|--------------------|----------------------------------------------------------------------------------------------------------|-------------------------|
| 02.00am to 09.00am | Loyang Ave towards Changi Village Rd<br>(between Cranwell Rd and Changi Village Rd)                      | Converted to 2-Way Road |
|                    | Loyang Ave towards Loyang Way (between Changi Village Rd and Cranwell Rd)                                | Carriageway Closure     |
| 02.00am to 10.30am | Loyang Ave towards Loyang Way (between Cranwell Rd and Loyang Way)                                       | Leftmost Lane Closure   |
| 03.00am to 11.30am | Loyang Way towards Upp Changi Rd North (between Loyang Ave and Upp Changi Rd North)                      | Carriageway Closure     |
|                    | Upp Changi Rd North towards Upp Changi Rd East<br>(between Upp Changi Rd North and Tanah Merah Besar Rd) |                         |
| 04.00am to 11.30am | Changi North Way towards Tanah Merah Besar Rd<br>(between Lamp post 40 and Changi North St 1)            |                         |
|                    | Changi North Way<br>(between Tanah Merah Besar Rd and Lamp post 40)<br>Tanah Merah Besar Rd              | Road Closure            |
|                    | Changi North St 1 towards Changi North Way (between Upp Changi Rd North and Changi North Way)            | Leftmost Lane Closure   |
|                    | Upp Changi Rd North towards Upp Changi Rd East<br>(between Tanah Merah Besar Rd and Changi North St 1)   |                         |