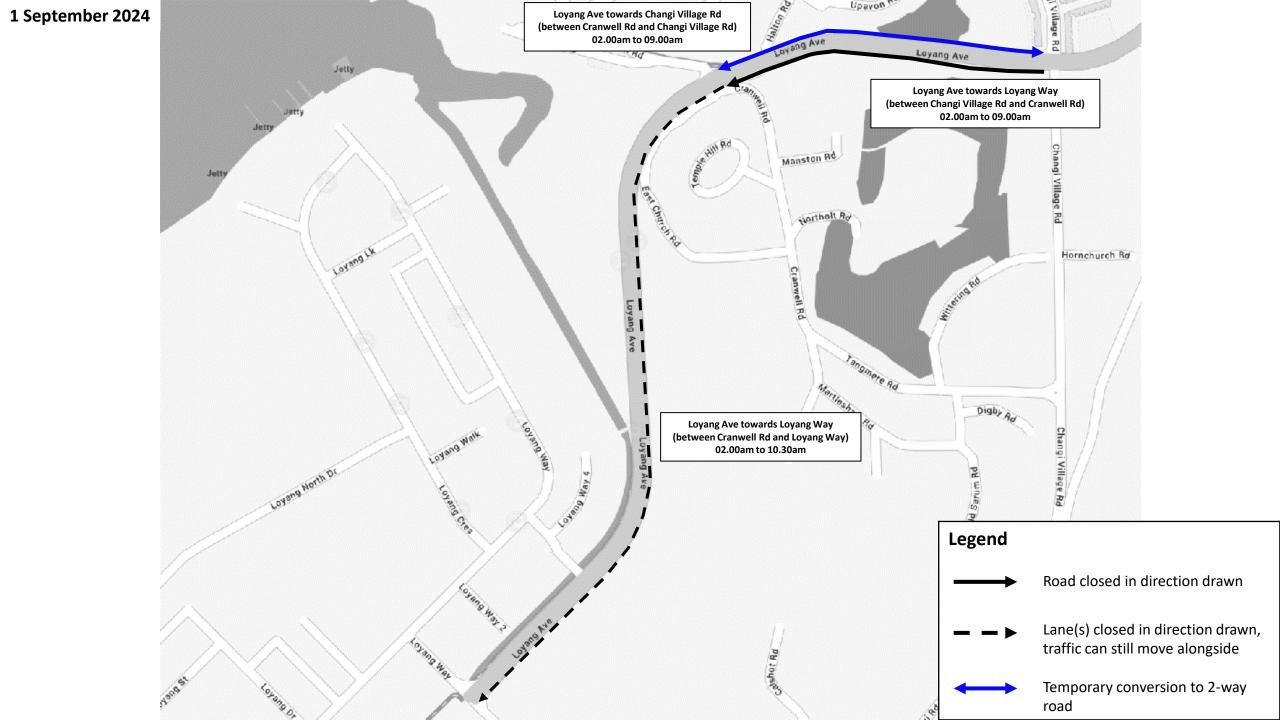

## **Yellow Ribbon Prison Run 2024**

| Closure Time       | Road Name                                                                                                | Closure Extent          |
|--------------------|----------------------------------------------------------------------------------------------------------|-------------------------|
| 02.00am to 09.00am | Loyang Ave towards Changi Village Rd<br>(between Cranwell Rd and Changi Village Rd)                      | Converted to 2-Way Road |
|                    | Loyang Ave towards Loyang Way (between Changi Village Rd and Cranwell Rd)                                | Carriageway Closure     |
| 02.00am to 10.30am | Loyang Ave towards Loyang Way (between Cranwell Rd and Loyang Way)                                       | Leftmost Lane Closure   |
| 03.00am to 11.30am | Loyang Way towards Upp Changi Rd North (between Loyang Ave and Upp Changi Rd North)                      | Carriageway Closure     |
|                    | Upp Changi Rd North towards Upp Changi Rd East<br>(between Upp Changi Rd North and Tanah Merah Besar Rd) |                         |
| 04.00am to 11.30am | Changi North Way towards Tanah Merah Besar Rd<br>(between Lamp post 40 and Changi North St 1)            |                         |
|                    | Changi North Way<br>(between Tanah Merah Besar Rd and Lamp post 40)<br>Tanah Merah Besar Rd              | Road Closure            |
|                    | Changi North St 1 towards Changi North Way (between Upp Changi Rd North and Changi North Way)            | Leftmost Lane Closure   |
|                    | Upp Changi Rd North towards Upp Changi Rd East<br>(between Tanah Merah Besar Rd and Changi North St 1)   |                         |