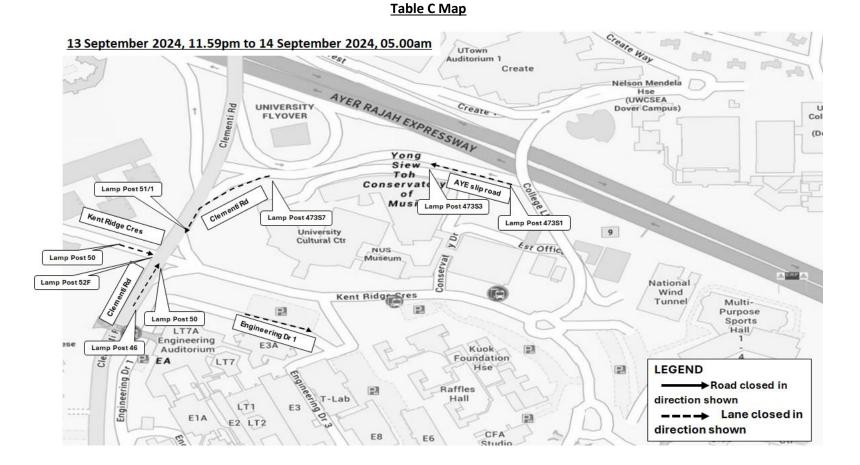

## Table B Map

11 September 2024 11.59pm to 12 September 2024, 8.00pm

| Road Closure (Table C)                                            |                                                                                           |                           |  |  |
|-------------------------------------------------------------------|-------------------------------------------------------------------------------------------|---------------------------|--|--|
| Closure Time                                                      | Road Name                                                                                 | Closure Extent            |  |  |
| 13 September 2024,<br>11.59pm to<br>14 September 2024,<br>05.00am | Clementi Rd in the direction of Commonwealth Ave West<br>(between Lamp Posts 46 and 50)   | Rightmost lane<br>closure |  |  |
|                                                                   | Kent Ridge Cres in the direction of College Link<br>(between Lamp Posts 50 and 52F)       | Left lane closure         |  |  |
|                                                                   | Clementi Rd in the direction of West Coast Highway<br>(between Lamp Posts 473S7 and 51/1) | Leftmost lane<br>closure  |  |  |
|                                                                   | Engineering Dr 1 towards Kent Ridge Crescent<br>(between Car Park 2A entrance and exit)   | Lane closure              |  |  |
|                                                                   | AYE slip road towards Clementi Rd<br>(between Lamp Posts 473S1 and 473S3)                 | Left lane closure         |  |  |