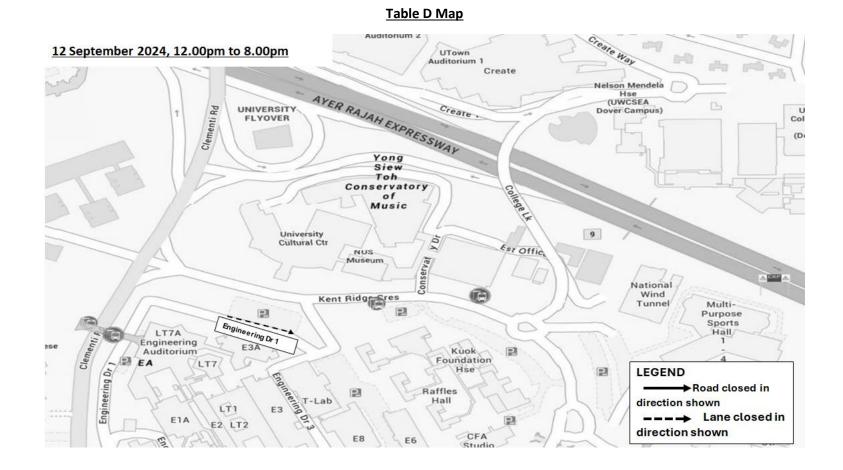

| Road Closure (Table D) |                                          |                |  |  |
|------------------------|------------------------------------------|----------------|--|--|
| Closure Time           | Road Name                                | Closure Extent |  |  |
| 12 September 2024,     | Engineering Dr 1 towards Kent Ridge Cres | Lane closure   |  |  |
| 12.00pm to 8.00pm      | (between Car Park 2A entrance and exit)  |                |  |  |