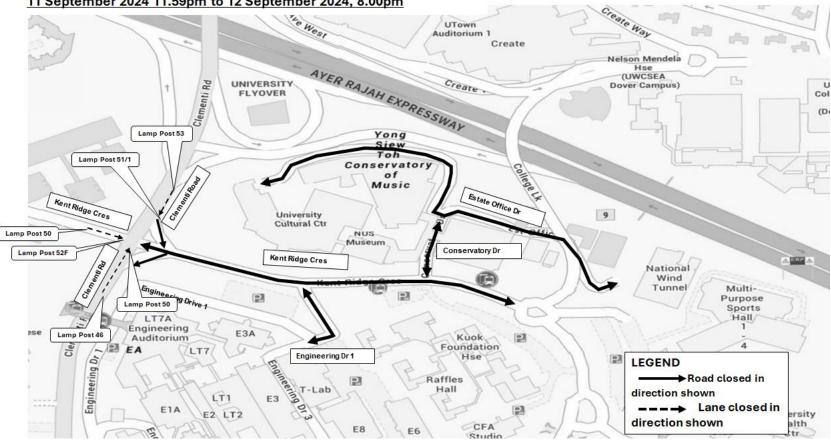

| Road Closure (Table B)                                          |                                                                                         |                          |  |  |
|-----------------------------------------------------------------|-----------------------------------------------------------------------------------------|--------------------------|--|--|
| Closure Time                                                    | Road Name                                                                               | Closure Extent           |  |  |
| 11 September 2024<br>11.59pm to<br>12 September 2024,<br>8.00pm | Clementi Rd in the direction of Commonwealth Ave West<br>(between Lamp Posts 46 and 50) | Rightmost lane           |  |  |
|                                                                 | Kent Ridge Cres in the direction of College Link<br>(between Lamp Posts 50 and 52F)     | Left lane closure        |  |  |
|                                                                 | Clementi Rd in the direction of West Coast Highway<br>(between Lamp Posts 53 and 51/1)  | Leftmost lane<br>closure |  |  |
|                                                                 | Kent Ridge Cres<br>(between junction of Clementi Rd and College Link)                   |                          |  |  |
|                                                                 | Engineering Dr 1                                                                        |                          |  |  |
|                                                                 | (between Kent Ridge Cres and Engineering Dr 3)                                          | Road closure             |  |  |
|                                                                 | Conservatory Dr                                                                         |                          |  |  |
|                                                                 | Estate Office Dr                                                                        |                          |  |  |

## Table B Map

11 September 2024 11.59pm to 12 September 2024, 8.00pm

| Road Closure (Table C)                                            |                                                                                           |                           |  |  |
|-------------------------------------------------------------------|-------------------------------------------------------------------------------------------|---------------------------|--|--|
| Closure Time                                                      | Road Name                                                                                 | Closure Extent            |  |  |
| 13 September 2024,<br>11.59pm to<br>14 September 2024,<br>05.00am | Clementi Rd in the direction of Commonwealth Ave West<br>(between Lamp Posts 46 and 50)   | Rightmost lane<br>closure |  |  |
|                                                                   | Kent Ridge Cres in the direction of College Link<br>(between Lamp Posts 50 and 52F)       | Left lane closure         |  |  |
|                                                                   | Clementi Rd in the direction of West Coast Highway<br>(between Lamp Posts 473S7 and 51/1) | Leftmost lane<br>closure  |  |  |
|                                                                   | Engineering Dr 1 towards Kent Ridge Crescent<br>(between Car Park 2A entrance and exit)   | Lane closure              |  |  |
|                                                                   | AYE slip road towards Clementi Rd<br>(between Lamp Posts 473S1 and 473S3)                 | Left lane closure         |  |  |