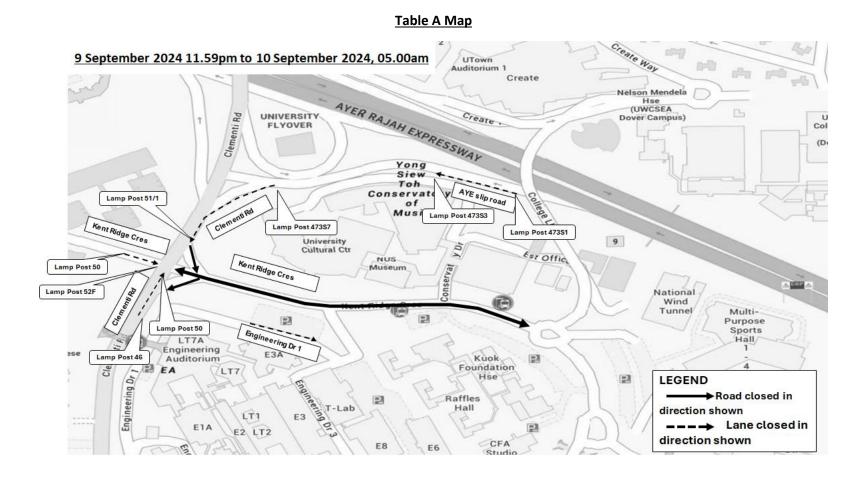

## **Event at University Cultural Centre**

| Road Closure (Table A)                                          |                                                                                           |                           |  |  |
|-----------------------------------------------------------------|-------------------------------------------------------------------------------------------|---------------------------|--|--|
| Closure Time                                                    | Road Name                                                                                 | Closure Extent            |  |  |
| 9 September 2024<br>11.59pm to<br>10 September 2024,<br>05.00am | Clementi Rd in the direction of Commonwealth Ave<br>West (between Lamp Posts 46 and 50)   | Rightmost lane<br>closure |  |  |
|                                                                 | Kent Ridge Cres in the direction of College Link<br>(between Lamp Posts 50 and 52F)       |                           |  |  |
|                                                                 | Clementi Rd in the direction of West Coast Highway<br>(between Lamp Posts 473S7 and 51/1) | Left lane closure         |  |  |
|                                                                 | Engineering Dri 1 towards Kent Ridge Cres (between Car Park 2A entrance and exit)         | Lane closure              |  |  |
|                                                                 | AYE slip road towards Clementi Rd<br>(between Lamp Posts 473S1 and 473S3)                 | Left lane closure         |  |  |
|                                                                 | Kent Ridge Cres<br>(between junction of Clementi Rd and College Link)                     | Road closure              |  |  |