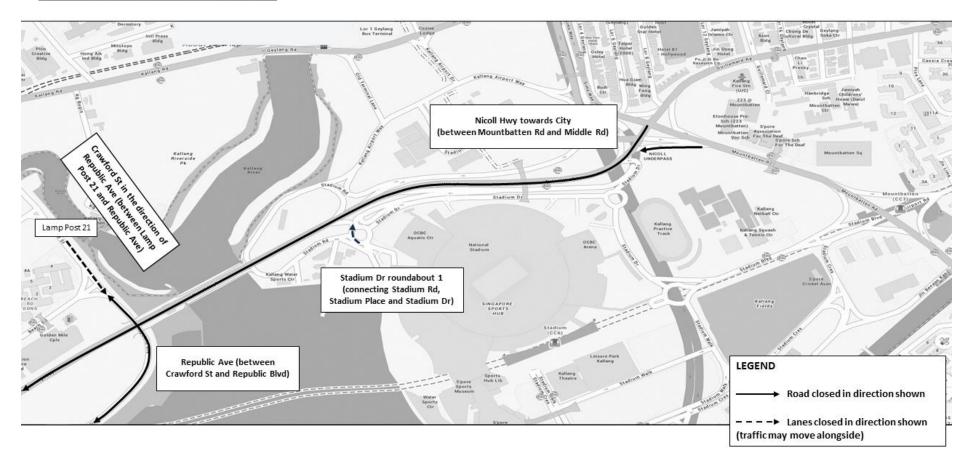

## REAL<sup>®</sup> Run 2024

| Period of Closure                     | Road Name                                                                            | Closure Extent                |
|---------------------------------------|--------------------------------------------------------------------------------------|-------------------------------|
| 6 October 2024,<br>04.30am to 10.00am | Crawford St in the direction of Republic Ave (between Lamp Post 21 and Republic Ave) | 2 leftmost lanes<br>closure   |
|                                       | Stadium Dr roundabout 1<br>(connecting Stadium Rd, Stadium Place and Stadium Dr)     | Rightmost lane<br>closure     |
|                                       | Nicoll Hwy towards City<br>(between Mountbatten Rd and Middle Rd)                    | Carriageway<br>closure        |
|                                       | Republic Ave<br>(between Crawford St and Republic Blvd)                              | Road closure<br>(both bounds) |