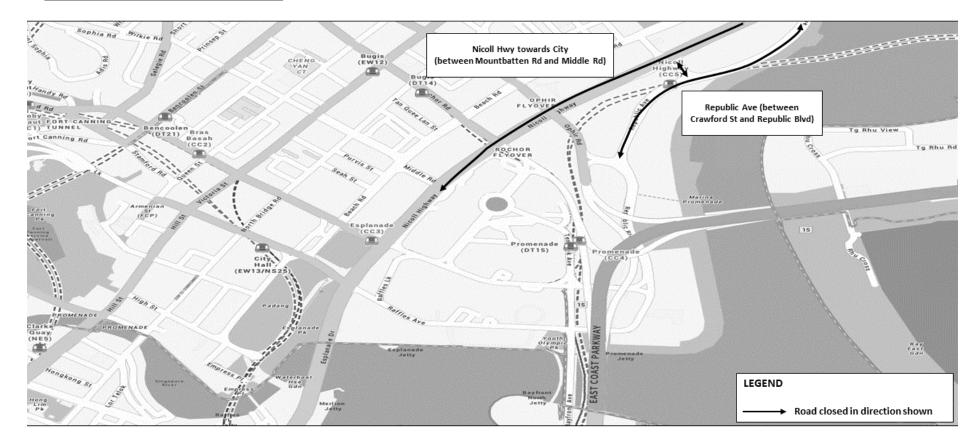

## REAL<sup>®</sup> Run 2024

| Period of Closure                     | Road Name                                                                            | Closure Extent                |
|---------------------------------------|--------------------------------------------------------------------------------------|-------------------------------|
| 6 October 2024,<br>04.30am to 10.00am | Crawford St in the direction of Republic Ave (between Lamp Post 21 and Republic Ave) | 2 leftmost lanes<br>closure   |
|                                       | Stadium Dr roundabout 1<br>(connecting Stadium Rd, Stadium Place and Stadium Dr)     | Rightmost lane<br>closure     |
|                                       | Nicoll Hwy towards City<br>(between Mountbatten Rd and Middle Rd)                    | Carriageway<br>closure        |
|                                       | Republic Ave<br>(between Crawford St and Republic Blvd)                              | Road closure<br>(both bounds) |