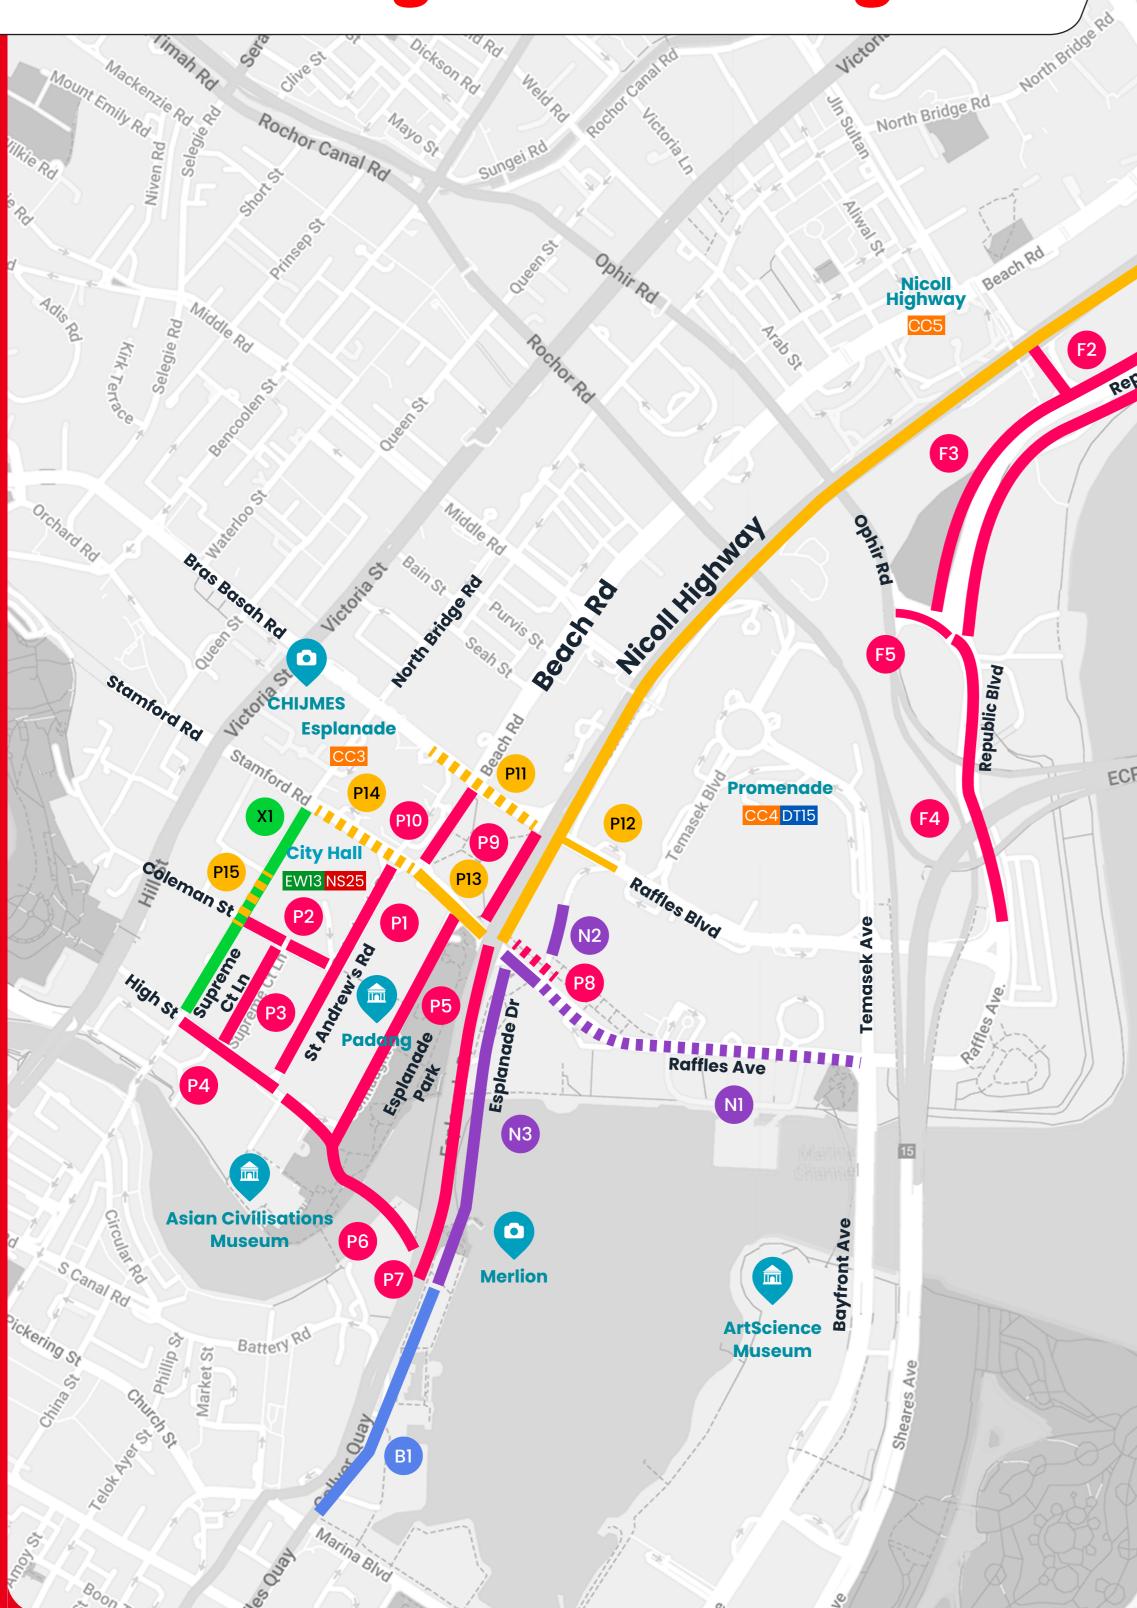

| Kallan  |      | Q YI                                                                                                                      |               |                  |
|---------|------|---------------------------------------------------------------------------------------------------------------------------|---------------|------------------|
|         |      | KPE KPE                                                                                                                   |               | NE4 (20 J        |
|         |      | Mountbatten Rd                                                                                                            | Legend        |                  |
|         |      |                                                                                                                           | FI            | Republic Avenue  |
| Stadium | Rd   | Sta Sta                                                                                                                   | F2            | Slip             |
| 6       | -    |                                                                                                                           | F3            |                  |
|         |      | NE4 – 20 July                                                                                                             | F4            |                  |
|         | gend | Road name                                                                                                                 | F5            | Slip road betw   |
| FI      | N1   | [Lane Closure] Raffles Ave<br>2 Leftmost lanes closed                                                                     | P1            | St An            |
|         |      | (Between Lamp Post 23F & Lamp Post 10F)<br><b>[3pm - 12 Midnight]</b>                                                     | P2            | Colen            |
|         |      | Raffles Link between Lamp Post 3F<br>& Raffles Ave (Towards Raffles Ave)<br><b>[6pm - 10.30pm]</b>                        | P3            | Supr             |
| N2      | N2   |                                                                                                                           | Р4            | Parlian          |
| Rĥ      |      | Esplanade Dr between Raffles Ave<br>& Fullerton Road (Towards Fullerton Rd)<br><b>[6pm - 10.30pm]</b>                     | Р5            |                  |
|         | N3   |                                                                                                                           | P6            |                  |
|         |      | 144                                                                                                                       | P7            | Between F        |
|         |      | Preview 1 - 27 July                                                                                                       |               | (Fullert         |
| Le      | gend | Road name                                                                                                                 | <b>P8</b>     | [Lane C          |
| N       |      | [Lane Closure] Raffles Ave<br>2 Leftmost lanes closed<br>(Between Lamp Post 23F & Lamp Post 10F)                          | P9            | Nicoll Highway b |
|         | N1   |                                                                                                                           | P10           | Bead             |
|         |      | <b>[6pm - 10.30pm]</b><br>Raffles Link between Lamp Post 3F                                                               | F6            | Nicoll Highwa    |
| H.      | N2   | & Raffles Ave (Towards Raffles Ave)<br>[6pm - 12 Midnight]                                                                | P11           | [Lane Closure]   |
|         |      | Esplanade Dr between Raffles Ave                                                                                          |               |                  |
|         | N3   | & Fullerton Road (Towards Fullerton Rd)                                                                                   | P12           | Ra               |
|         |      | [6pm - 12 Midnight]<br>[Lane Closure] Collyer Quay                                                                        | P13           | Stam             |
|         |      | Leftmost lane closed (Between Lamp Post 6<br>to Raffles Quay junction & Marina Blvd)                                      | P14           | [Lane<br>(       |
|         | B1   | [6pm – 7.30pm]                                                                                                            | DIE           | [Lane            |
|         |      | Fullerton Rd and Collyer Quay<br>between Esplanade Dr & Marina Blvd<br>(Towards Shenton Way)<br><b>[7.30pm - 10.30pm]</b> | P15           | (Betwe           |
| SA      |      |                                                                                                                           | XI            | North E          |
| ~1)     |      |                                                                                                                           | - Road Cla    |                  |
|         | A    |                                                                                                                           | •••• Lane Clo | osure 🥚 Phase 2  |

#### **Road name**

between Crawford St & Republic Blvd (Towards Republic Blvd)

road between Nicoll Highway and Republic Ave

Republic Avenue (Towards Crawford St)

Republic Blvd (Towards Raffles Ave)

veen Ophir Rd and Republic Blvd (Towards Republic Blvd)

ndrew's Rd between Parliament Pl & Stamford Rd

man St between North Bridge Rd & St Andrew's Rd

reme Ct Ln between Parliament Pl & Coleman St

ment PI between North Bridge Rd & St Andrew's Rd

Connaught Drive

Connaught Drive – Fullerton Road

Fullerton Rd - Esplanade Dr (Towards Nicoll Highway) ton Rd U-turn to Collyer Quay remains accessible)

Closure] Raffles Avenue – 2 Rightmost lanes closed (Between Raffles Link & Nicoll Highway)

petween Stamford Rd & Bras Basah Rd (Towards Mountbatten Rd)

1ch Road between Stamford Rd & Bras Basah Rd

ay between Mountbatten Rd & Raffles Ave (Towards City)

] Bras Basah Rd - 2 Rightmost lanes up to Beach Rd closed; 4 Rightmost lanes up to Nicoll Highway closed (Between Fairmont Drop Off & Nicoll Highway)

affles Blvd between Nicoll Highway & Raffles Link

nford Rd between Esplanade Dr & St Andrew's Rd

Closure] Stamford Rd – 4 Leftmost lanes closed (Between St Andrew's Rd & North Bridge Rd)

Closure] North Bridge Rd – Leftmost lane closed een lamp post 69 & Coleman St)**[3pm - 6.30pm]** 

Bridge Rd (Between Stamford Rd & Parliament Pl)

Closure [2am - next day 2am] 🔵 Road Closure Closure [8am - 12 Midnight]

[1pm-3pm][6.30pm - 8pm]