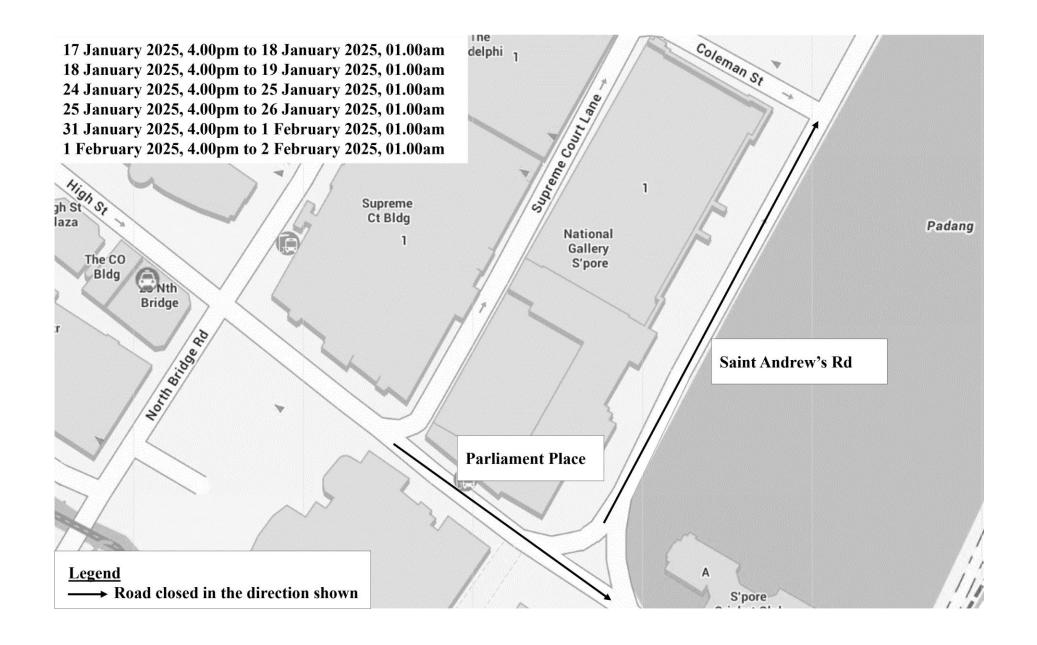

## Light to Night 2025

| Closure Time                                                                                            | Road Name                                                           | Closure Extent |
|---------------------------------------------------------------------------------------------------------|---------------------------------------------------------------------|----------------|
| 17 January 2025, 4.00pm to 18 January 2025, 01.00am 18 January 2025, 4.00pm to 19 January 2025, 01.00am | Saint Andrew's Rd<br>(between Parliament Place and Coleman St)      |                |
| 24 January 2025, 4.00pm to<br>25 January 2025, 01.00am<br>25 January 2025, 4.00pm to                    |                                                                     | Road closure   |
| 26 January 2025, 01.00am                                                                                | Parliament Place (between Supreme Court Lane and Saint Andrew's Rd) |                |
| 31 January 2025, 4.00pm to                                                                              |                                                                     |                |
| 1 February 2025, 01.00am                                                                                |                                                                     |                |
| 1 February 2025, 4.00pm to<br>2 February 2025, 01.00am                                                  |                                                                     |                |