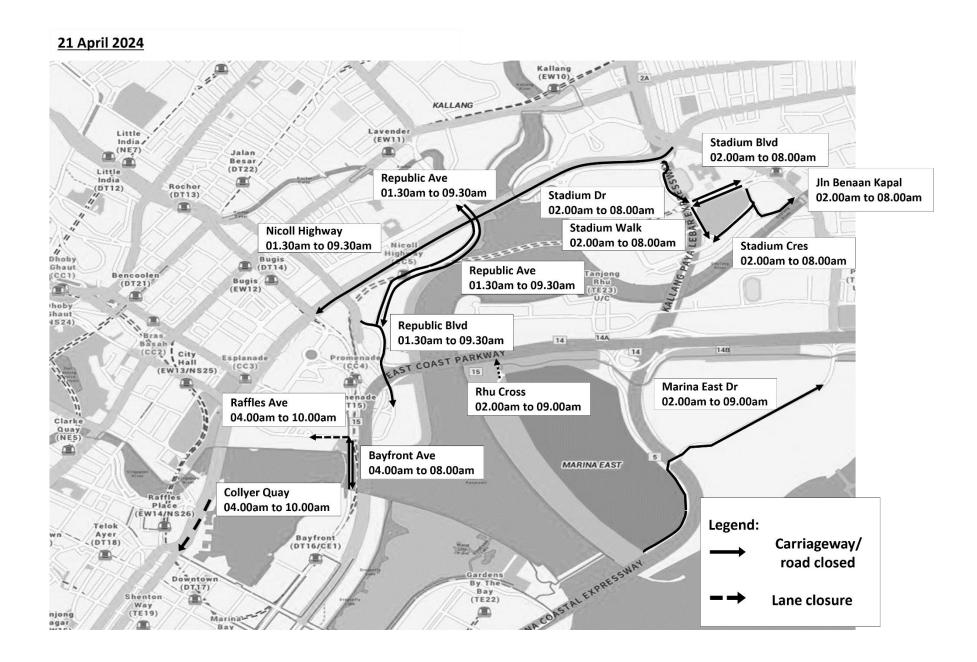

## 2XU Compression Run 2024

| Closure Time       | Road Name                                            | Closure Extent           |
|--------------------|------------------------------------------------------|--------------------------|
| 01.30am to 09.30am | Republic Blvd towards Raffles Ave                    | Carriageway<br>closure   |
|                    | (from Ophir Rd to Raffles Blvd)                      |                          |
|                    | Nicoll Highway towards City                          |                          |
|                    | (from Mountbatten Rd to Middle Rd)                   |                          |
|                    | Republic Ave                                         | Road closure             |
|                    | (between Republic Blvd and Beach Rd)                 |                          |
| 02.00am to 08.00am | Stadium Dr towards Stadium Walk                      | Carriageway<br>closure   |
|                    | (from Lamp Post 36F to Lamp Post 16)                 |                          |
|                    | Stadium Walk                                         |                          |
|                    | (from Stadium Blvd to Stadium Cres)                  |                          |
|                    | Stadium Blvd                                         | Road closure             |
|                    | (between Stadium Walk and Stadium Cres)              |                          |
|                    | Stadium Cres                                         |                          |
|                    | (between Stadium Blvd and Stadium Walk)              |                          |
|                    | Jin Benaan Kapal                                     |                          |
|                    | (between Stadium Cres and Mountbatten Rd)            |                          |
| 02.00am to 09.00am | Marina East Dr towards Fort Rd                       | Carriageway<br>closure   |
|                    | (from Lamp Post 3 to Lamp Post 45)                   |                          |
|                    | Rhu Cross towards Tanjong Rhu Rd                     |                          |
|                    | (from Lamp Post 15/1 to Lamp Post 17)                |                          |
| 04.00am to 08.00am | Bayfront Ave                                         | Road closure             |
|                    | (between Raffles Ave and Bayfront Ave Lamp Post 33F) |                          |
| 04.00am to 10.00am | Collyer Quay towards Raffles Quay                    | Leftmost lane<br>closure |
|                    | (from Lamp Post 2F to Lamp Post 5A)                  |                          |
|                    | Raffles Ave towards Stamford Rd                      |                          |
|                    | (from Bayfront Ave to Lamp Post 18F)                 |                          |