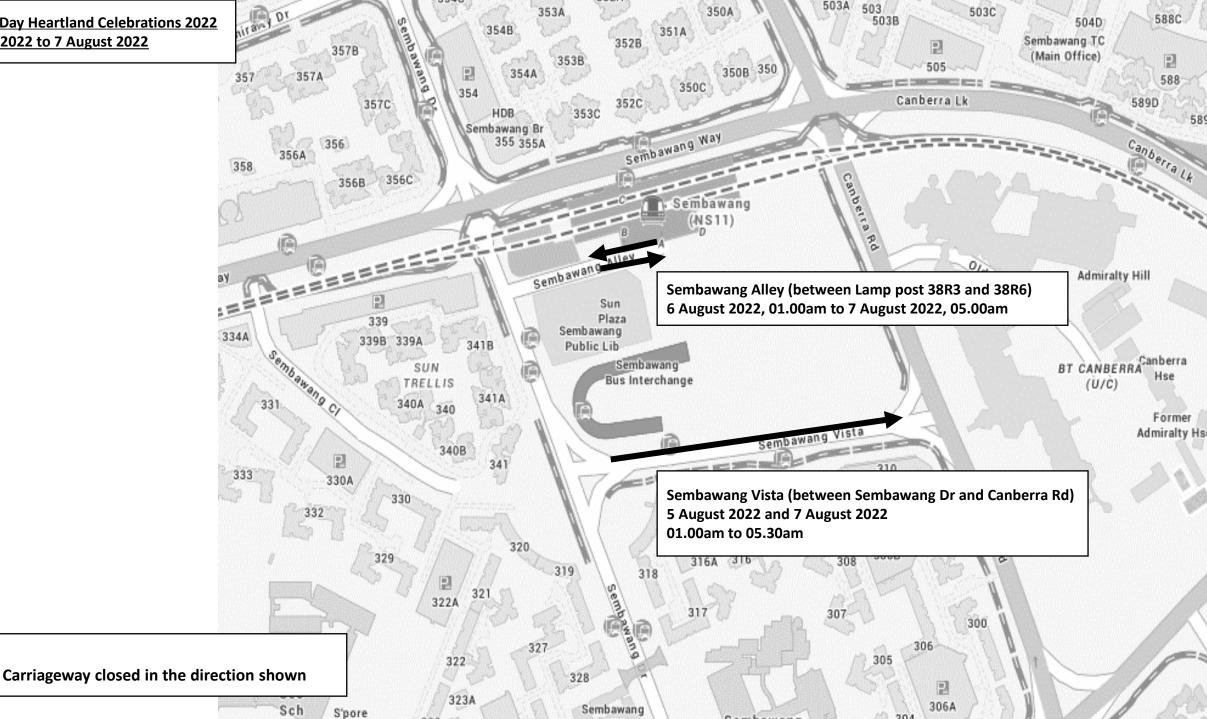

| Closure Date and Time                                                                                       | Road Name                                                                                            | Closure Extent            |
|-------------------------------------------------------------------------------------------------------------|------------------------------------------------------------------------------------------------------|---------------------------|
| 4 August 2022, 11.00pm to 5 August 2022, 06.00am<br>and<br>6 August 2022, 11.00pm to 7 August 2022, 06.00am | Ang Mo Kio Ave 1 towards Marymount Rd<br>(between Lamp post 97 and 92)                               | 2 Leftmost Lanes Closure  |
|                                                                                                             | Rochester Dr<br>(between The Star Vista and Vista Exchange Green)                                    | Full Road Closure         |
|                                                                                                             | Vista Exchange Green towards North Buona Vista Rd<br>(between Rochester Dr and North Buona Vista Rd) | Carriageway Closure       |
| 5 August 2022, 11.00pm to 6 August 2022, 06.00am                                                            | Engku Aman Rd                                                                                        | Full Road Closure         |
| and<br>7 August 2022, 11.00pm to 8 August 2022, 06.00am                                                     | Sims Ave<br>(between Lamp post 78 and 72)                                                            | 2 Rightmost Lanes Closure |
| 5 August 2022<br>7 August 2022<br>01.00am to 05.30am                                                        | Punggol Central towards Punggol Place<br>(between Lamp post 105 and 100)                             | 2 Leftmost Lanes Closure  |
|                                                                                                             | Sembawang Vista towards Canberra Road<br>(between Sembawang Dr and Canberra Rd)                      | Carriageway Closure       |
| 6 August 2022<br>2.00pm to 11.00pm                                                                          | Punggol Place towards Sentul Crescent<br>(between Punggol Central and Punggol Dr)                    |                           |
| 6 August 2022, 01.00am to 7 August 2022, 05.00am                                                            | Sembawang Alley<br>(between Lamp post 38R3 and 38R6)                                                 | Full Road Closure         |
| 7 August 2022<br>08.00am to 11.00am and 4.00pm to 8.00pm                                                    | Bishan Place<br>(between Bishan Place to Bishan St 14)                                               |                           |

## **National Day Heartland Celebrations 2022** 5 August 2022 to 7 August 2022

Legend: