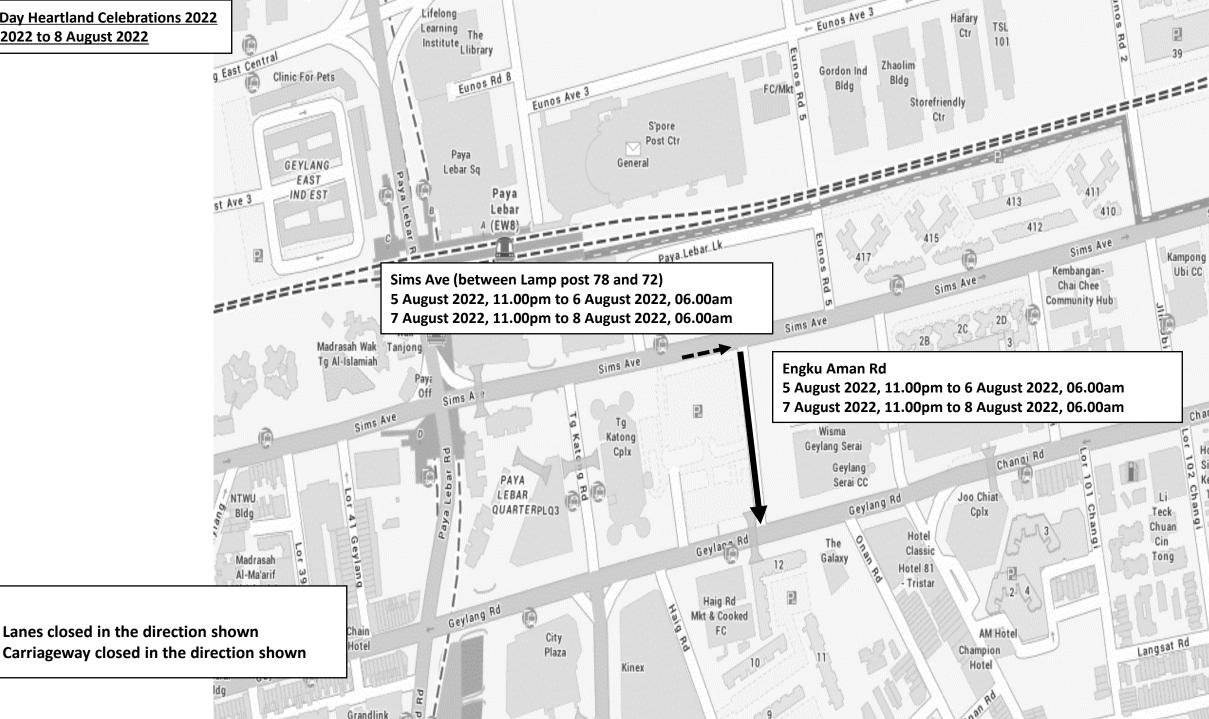

| Closure Date and Time                                                                                       | Road Name                                                                                            | Closure Extent            |
|-------------------------------------------------------------------------------------------------------------|------------------------------------------------------------------------------------------------------|---------------------------|
| 4 August 2022, 11.00pm to 5 August 2022, 06.00am<br>and<br>6 August 2022, 11.00pm to 7 August 2022, 06.00am | Ang Mo Kio Ave 1 towards Marymount Rd<br>(between Lamp post 97 and 92)                               | 2 Leftmost Lanes Closure  |
|                                                                                                             | Rochester Dr<br>(between The Star Vista and Vista Exchange Green)                                    | Full Road Closure         |
|                                                                                                             | Vista Exchange Green towards North Buona Vista Rd<br>(between Rochester Dr and North Buona Vista Rd) | Carriageway Closure       |
| 5 August 2022, 11.00pm to 6 August 2022, 06.00am                                                            | Engku Aman Rd                                                                                        | Full Road Closure         |
| and<br>7 August 2022, 11.00pm to 8 August 2022, 06.00am                                                     | Sims Ave<br>(between Lamp post 78 and 72)                                                            | 2 Rightmost Lanes Closure |
| 5 August 2022<br>7 August 2022<br>01.00am to 05.30am                                                        | Punggol Central towards Punggol Place<br>(between Lamp post 105 and 100)                             | 2 Leftmost Lanes Closure  |
|                                                                                                             | Sembawang Vista towards Canberra Road<br>(between Sembawang Dr and Canberra Rd)                      | Carriageway Closure       |
| 6 August 2022<br>2.00pm to 11.00pm                                                                          | Punggol Place towards Sentul Crescent<br>(between Punggol Central and Punggol Dr)                    |                           |
| 6 August 2022, 01.00am to 7 August 2022, 05.00am                                                            | Sembawang Alley<br>(between Lamp post 38R3 and 38R6)                                                 | Full Road Closure         |
| 7 August 2022<br>08.00am to 11.00am and 4.00pm to 8.00pm                                                    | Bishan Place<br>(between Bishan Place to Bishan St 14)                                               |                           |

## **National Day Heartland Celebrations 2022** 5 August 2022 to 7 August 2022

Legend: