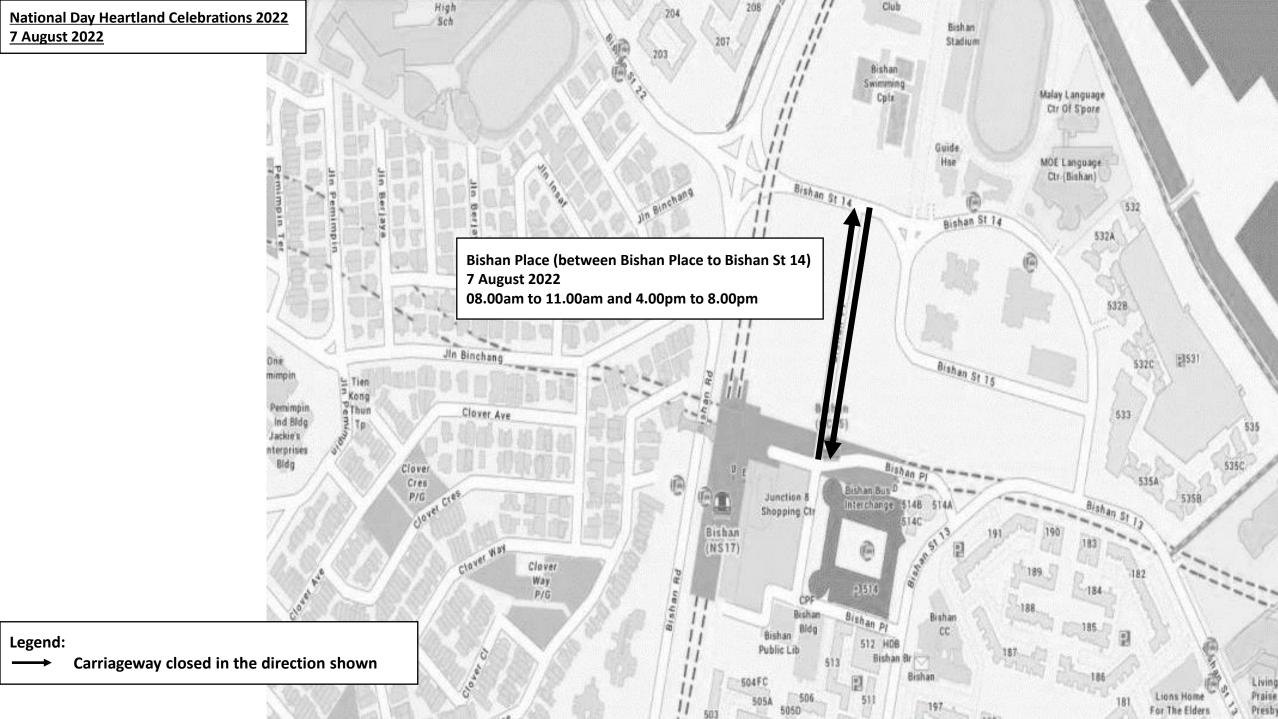

| Closure Date and Time                                                                                       | Road Name                                                                                            | Closure Extent            |
|-------------------------------------------------------------------------------------------------------------|------------------------------------------------------------------------------------------------------|---------------------------|
| 4 August 2022, 11.00pm to 5 August 2022, 06.00am<br>and<br>6 August 2022, 11.00pm to 7 August 2022, 06.00am | Ang Mo Kio Ave 1 towards Marymount Rd<br>(between Lamp post 97 and 92)                               | 2 Leftmost Lanes Closure  |
|                                                                                                             | Rochester Dr<br>(between The Star Vista and Vista Exchange Green)                                    | Full Road Closure         |
|                                                                                                             | Vista Exchange Green towards North Buona Vista Rd<br>(between Rochester Dr and North Buona Vista Rd) | Carriageway Closure       |
| 5 August 2022, 11.00pm to 6 August 2022, 06.00am                                                            | Engku Aman Rd                                                                                        | Full Road Closure         |
| and<br>7 August 2022, 11.00pm to 8 August 2022, 06.00am                                                     | Sims Ave<br>(between Lamp post 78 and 72)                                                            | 2 Rightmost Lanes Closure |
| 5 August 2022<br>7 August 2022<br>01.00am to 05.30am                                                        | Punggol Central towards Punggol Place<br>(between Lamp post 105 and 100)                             | 2 Leftmost Lanes Closure  |
|                                                                                                             | Sembawang Vista towards Canberra Road<br>(between Sembawang Dr and Canberra Rd)                      | Carriageway Closure       |
| 6 August 2022<br>2.00pm to 11.00pm                                                                          | Punggol Place towards Sentul Crescent<br>(between Punggol Central and Punggol Dr)                    |                           |
| 6 August 2022, 01.00am to 7 August 2022, 05.00am                                                            | Sembawang Alley<br>(between Lamp post 38R3 and 38R6)                                                 | Full Road Closure         |
| 7 August 2022<br>08.00am to 11.00am and 4.00pm to 8.00pm                                                    | Bishan Place<br>(between Bishan Place to Bishan St 14)                                               |                           |