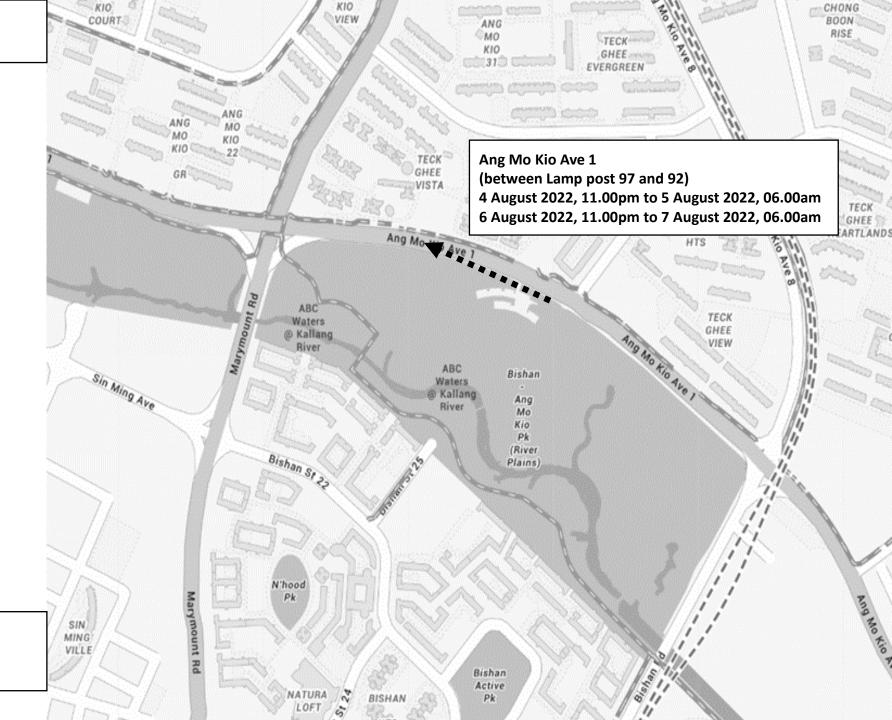

| Closure Date and Time                                                                                       | Road Name                                                                                            | Closure Extent            |
|-------------------------------------------------------------------------------------------------------------|------------------------------------------------------------------------------------------------------|---------------------------|
| 4 August 2022, 11.00pm to 5 August 2022, 06.00am<br>and<br>6 August 2022, 11.00pm to 7 August 2022, 06.00am | Ang Mo Kio Ave 1 towards Marymount Rd<br>(between Lamp post 97 and 92)                               | 2 Leftmost Lanes Closure  |
|                                                                                                             | Rochester Dr<br>(between The Star Vista and Vista Exchange Green)                                    | Full Road Closure         |
|                                                                                                             | Vista Exchange Green towards North Buona Vista Rd<br>(between Rochester Dr and North Buona Vista Rd) | Carriageway Closure       |
| 5 August 2022, 11.00pm to 6 August 2022, 06.00am                                                            | Engku Aman Rd                                                                                        | Full Road Closure         |
| and<br>7 August 2022, 11.00pm to 8 August 2022, 06.00am                                                     | Sims Ave<br>(between Lamp post 78 and 72)                                                            | 2 Rightmost Lanes Closure |
| 5 August 2022<br>7 August 2022<br>01.00am to 05.30am                                                        | Punggol Central towards Punggol Place<br>(between Lamp post 105 and 100)                             | 2 Leftmost Lanes Closure  |
|                                                                                                             | Sembawang Vista towards Canberra Road<br>(between Sembawang Dr and Canberra Rd)                      | Carriageway Closure       |
| 6 August 2022<br>2.00pm to 11.00pm                                                                          | Punggol Place towards Sentul Crescent<br>(between Punggol Central and Punggol Dr)                    |                           |
| 6 August 2022, 01.00am to 7 August 2022, 05.00am                                                            | Sembawang Alley<br>(between Lamp post 38R3 and 38R6)                                                 | Full Road Closure         |
| 7 August 2022<br>08.00am to 11.00am and 4.00pm to 8.00pm                                                    | Bishan Place<br>(between Bishan Place to Bishan St 14)                                               |                           |

National Day Heartland Celebrations 2022 4 August 2022 to 7 August 2022

Legend: ---→ Lanes closed in the direction shown