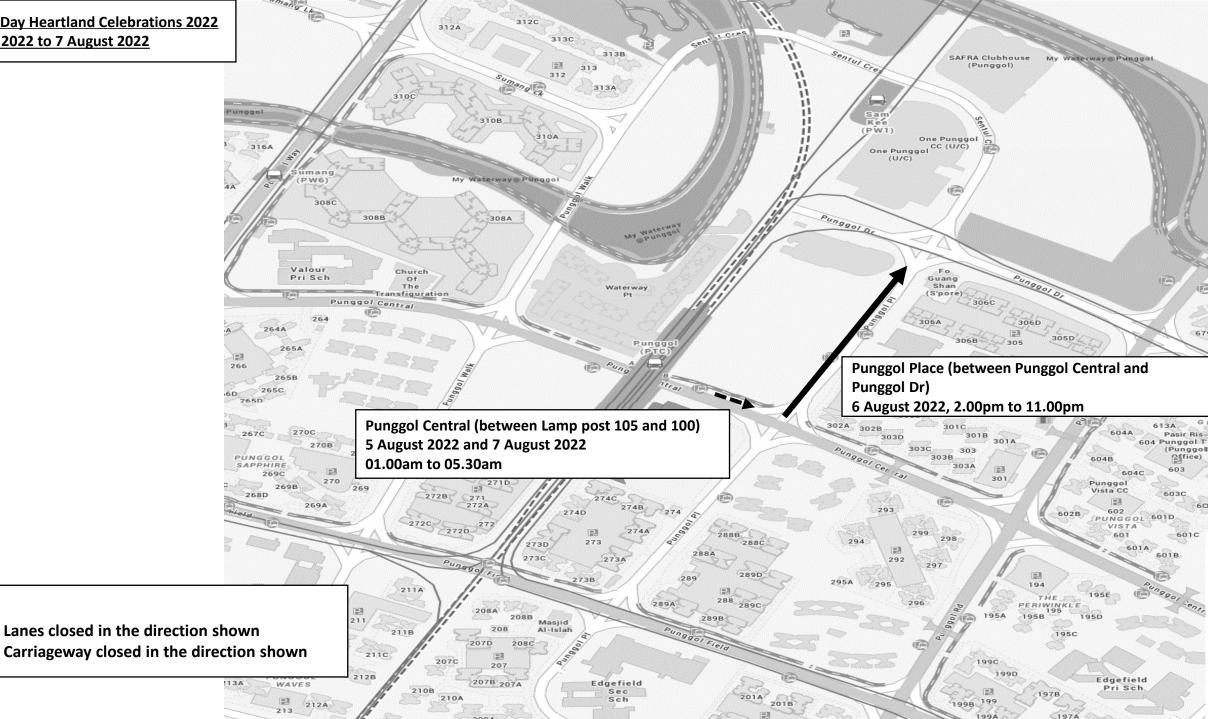

| Closure Date and Time                                                                                       | Road Name                                                                                            | Closure Extent            |
|-------------------------------------------------------------------------------------------------------------|------------------------------------------------------------------------------------------------------|---------------------------|
| 4 August 2022, 11.00pm to 5 August 2022, 06.00am<br>and<br>6 August 2022, 11.00pm to 7 August 2022, 06.00am | Ang Mo Kio Ave 1 towards Marymount Rd<br>(between Lamp post 97 and 92)                               | 2 Leftmost Lanes Closure  |
|                                                                                                             | Rochester Dr<br>(between The Star Vista and Vista Exchange Green)                                    | Full Road Closure         |
|                                                                                                             | Vista Exchange Green towards North Buona Vista Rd<br>(between Rochester Dr and North Buona Vista Rd) | Carriageway Closure       |
| 5 August 2022, 11.00pm to 6 August 2022, 06.00am                                                            | Engku Aman Rd                                                                                        | Full Road Closure         |
| and<br>7 August 2022, 11.00pm to 8 August 2022, 06.00am                                                     | Sims Ave<br>(between Lamp post 78 and 72)                                                            | 2 Rightmost Lanes Closure |
| 5 August 2022<br>7 August 2022<br>01.00am to 05.30am                                                        | Punggol Central towards Punggol Place<br>(between Lamp post 105 and 100)                             | 2 Leftmost Lanes Closure  |
|                                                                                                             | Sembawang Vista towards Canberra Road<br>(between Sembawang Dr and Canberra Rd)                      | Carriageway Closure       |
| 6 August 2022<br>2.00pm to 11.00pm                                                                          | Punggol Place towards Sentul Crescent<br>(between Punggol Central and Punggol Dr)                    |                           |
| 6 August 2022, 01.00am to 7 August 2022, 05.00am                                                            | Sembawang Alley<br>(between Lamp post 38R3 and 38R6)                                                 | Full Road Closure         |
| 7 August 2022<br>08.00am to 11.00am and 4.00pm to 8.00pm                                                    | Bishan Place<br>(between Bishan Place to Bishan St 14)                                               |                           |

## **National Day Heartland Celebrations 2022** 5 August 2022 to 7 August 2022

Legend: