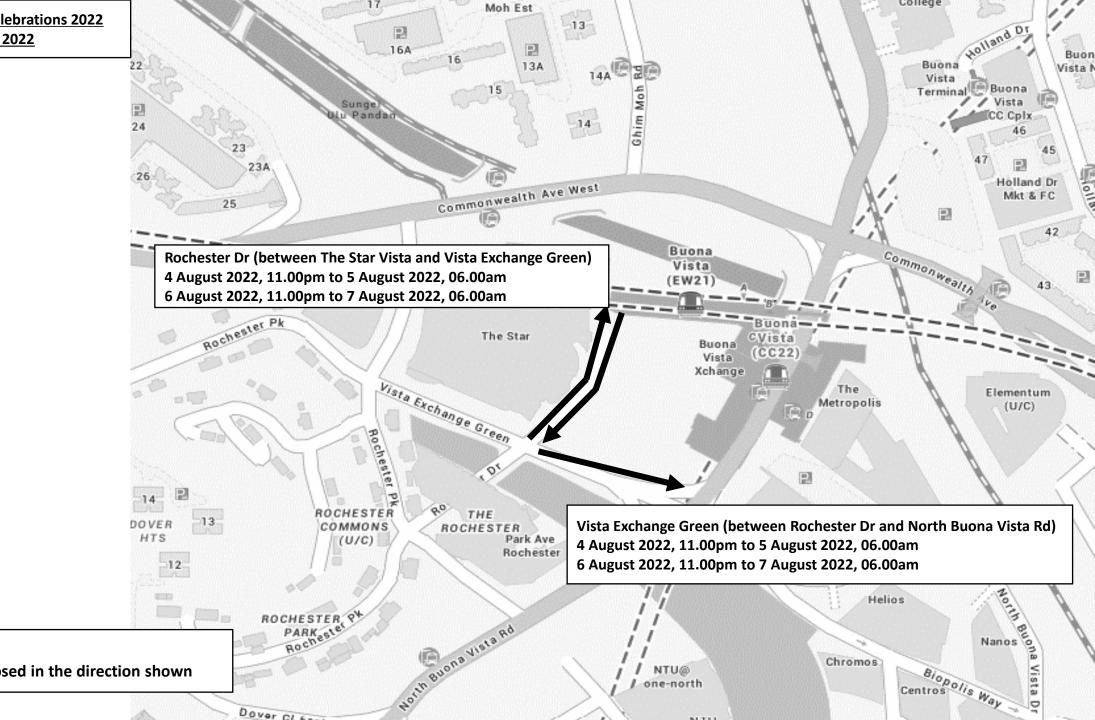

| Closure Date and Time                                                                                       | Road Name                                                                                            | Closure Extent            |
|-------------------------------------------------------------------------------------------------------------|------------------------------------------------------------------------------------------------------|---------------------------|
| 4 August 2022, 11.00pm to 5 August 2022, 06.00am<br>and<br>6 August 2022, 11.00pm to 7 August 2022, 06.00am | Ang Mo Kio Ave 1 towards Marymount Rd<br>(between Lamp post 97 and 92)                               | 2 Leftmost Lanes Closure  |
|                                                                                                             | Rochester Dr<br>(between The Star Vista and Vista Exchange Green)                                    | Full Road Closure         |
|                                                                                                             | Vista Exchange Green towards North Buona Vista Rd<br>(between Rochester Dr and North Buona Vista Rd) | Carriageway Closure       |
| 5 August 2022, 11.00pm to 6 August 2022, 06.00am                                                            | Engku Aman Rd                                                                                        | Full Road Closure         |
| and<br>7 August 2022, 11.00pm to 8 August 2022, 06.00am                                                     | Sims Ave<br>(between Lamp post 78 and 72)                                                            | 2 Rightmost Lanes Closure |
| 5 August 2022<br>7 August 2022<br>01.00am to 05.30am                                                        | Punggol Central towards Punggol Place<br>(between Lamp post 105 and 100)                             | 2 Leftmost Lanes Closure  |
|                                                                                                             | Sembawang Vista towards Canberra Road<br>(between Sembawang Dr and Canberra Rd)                      | Carriageway Closure       |
| 6 August 2022<br>2.00pm to 11.00pm                                                                          | Punggol Place towards Sentul Crescent<br>(between Punggol Central and Punggol Dr)                    |                           |
| 6 August 2022, 01.00am to 7 August 2022, 05.00am                                                            | Sembawang Alley<br>(between Lamp post 38R3 and 38R6)                                                 | Full Road Closure         |
| 7 August 2022<br>08.00am to 11.00am and 4.00pm to 8.00pm                                                    | Bishan Place<br>(between Bishan Place to Bishan St 14)                                               |                           |

## National Day Heartland Celebrations 2022 4 August 2022 to 7 August 2022

Buon

Legend:

Carriageway closed in the direction shown

Legend: