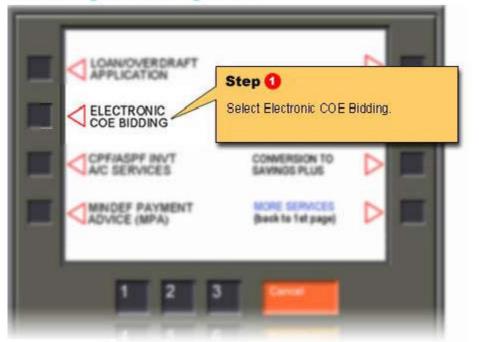

# **COE Open Bidding through ATM**

# Contents

| Submitting a bid through ATM | Pg 2 – 6  |
|------------------------------|-----------|
| Revising a bid through ATM   | Pg 7 – 10 |



## Simulated ATM screen

# Submitting a bid through ATM



Next Step

Next Step

Simulated ATM screen



#### Simulated ATM screen

#### Submitting a bid through ATM





Simulated ATM screen



Next Step

Simulated ATM screen

#### Submitting a bid through ATM



4

Simulated ATM screen



Why is your bid unsuccessful?

Why is there a time out?

#### Simulated ATM screen

## Submitting a bid through ATM



There are various reasons why your bid may have been rejected. For example, you may have submitted more than 1 bid.

Why is there a time out?



Time out. You will not be able to see your bidding status on the screen but a receipt with the status will be printed out.

Why is your bid unsuccessful?

Simulated ATM screen



Simulated ATM screen

# **Revising a bid through ATM**



Next