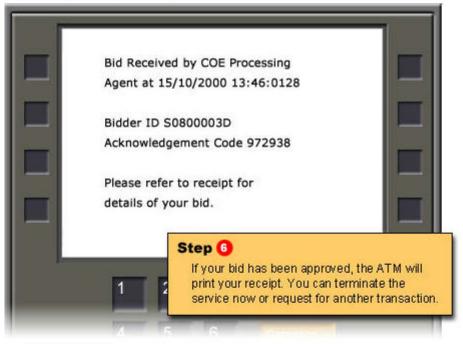

# Revising a bid through ATM

Why is your bid unsuccessful?

Next Step

Why is there a time out?

Simulated ATM screen