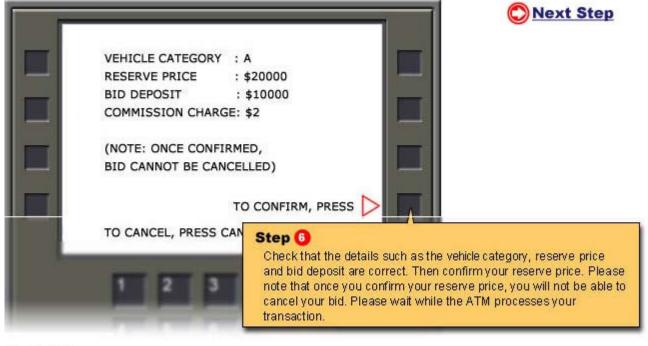

# Submitting a bid through ATM

Next Step

Next Step

Simulated ATM screen

#### Submitting a bid through ATM

Simulated ATM screen

Next Step

Simulated ATM screen