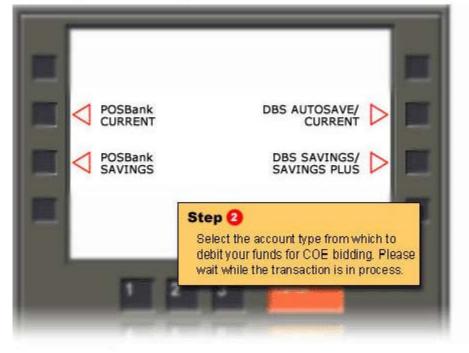

#### Submitting a bid through ATM

Simulated ATM screen

Next Step

Simulated ATM screen