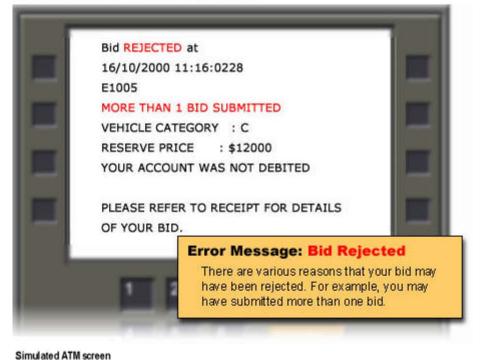

#### Submitting a bid through ATM

4

Simulated ATM screen

Why is your bid unsuccessful?

Why is there a time out?

## Submitting a bid through ATM

There are various reasons why your bid may have been rejected. For example, you may have submitted more than 1 bid.

Why is there a time out?

Time out. You will not be able to see your bidding status on the screen but a receipt with the status will be printed out.

Why is your bid unsuccessful?

Simulated ATM screen

Simulated ATM screen