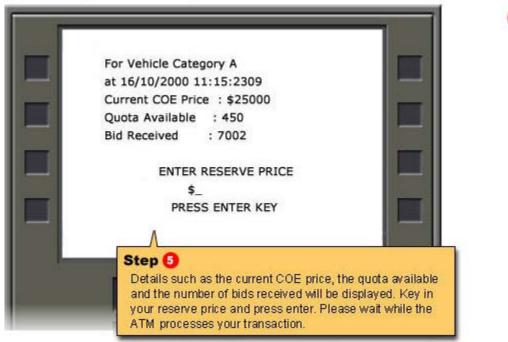

# Submitting a bid through ATM

Next Step

Next Step

Simulated ATM screen

#### Submitting a bid through ATM

Simulated ATM screen

Next Step

Simulated ATM screen