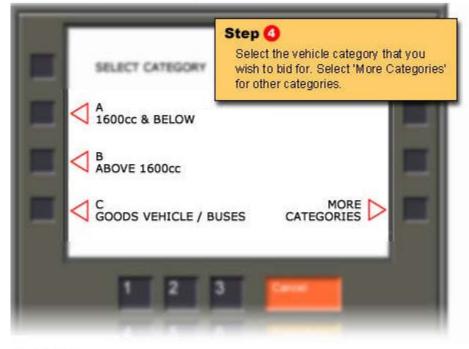

#### Submitting a bid through ATM

Simulated ATM screen

Next Step

Simulated ATM screen