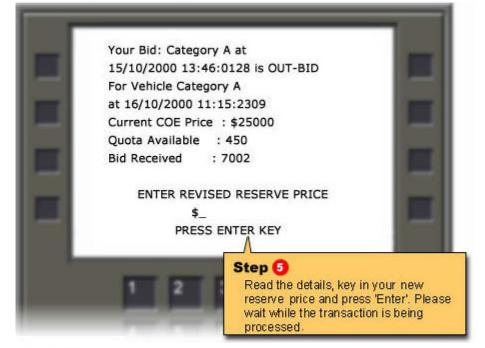

## **Revising a bid through ATM**

Simulated ATM screen

#### 8

Next Step

Next Step