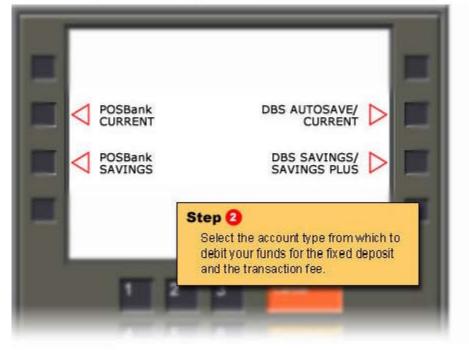

# **COE Open Bidding through ATM**

# Contents

| Submitting a bid through ATM | Pg 2 – 6  |
|------------------------------|-----------|
| Revising a bid through ATM   | Pg 7 – 10 |



## Simulated ATM screen

# Submitting a bid through ATM



Next Step

Next Step

Simulated ATM screen



#### Simulated ATM screen

#### Submitting a bid through ATM





Simulated ATM screen



Next Step

Simulated ATM screen

#### Submitting a bid through ATM



4

Simulated ATM screen



Why is your bid unsuccessful?

Why is there a time out?

#### Simulated ATM screen

## Submitting a bid through ATM



There are various reasons why your bid may have been rejected. For example, you may have submitted more than 1 bid.

Why is there a time out?



Time out. You will not be able to see your bidding status on the screen but a receipt with the status will be printed out.

Why is your bid unsuccessful?

Simulated ATM screen



Simulated ATM screen

# **Revising a bid through ATM**



Next Step

Next Step

Simulated ATM screen



#### Simulated ATM