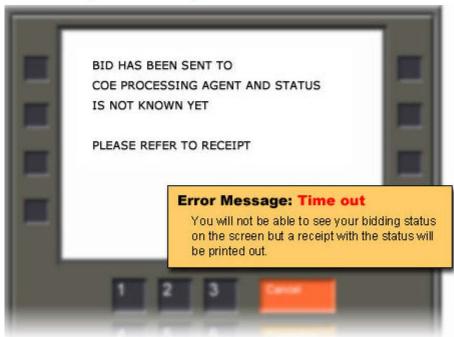

#### Submitting a bid through ATM

4

Simulated ATM screen

Why is your bid unsuccessful?

Why is there a time out?

## Submitting a bid through ATM

There are various reasons why your bid may have been rejected. For example, you may have submitted more than 1 bid.

Why is there a time out?

Time out. You will not be able to see your bidding status on the screen but a receipt with the status will be printed out.