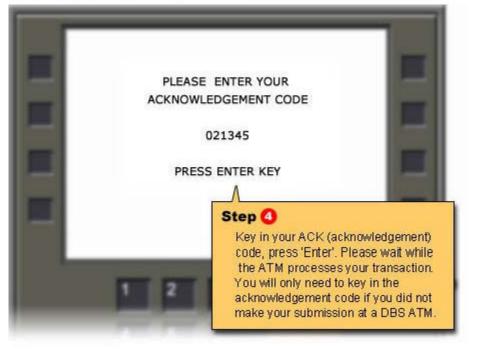

# **Revising a bid through ATM**

Next Step

Next Step

Simulated ATM screen

## **Revising a bid through ATM**

Simulated ATM screen