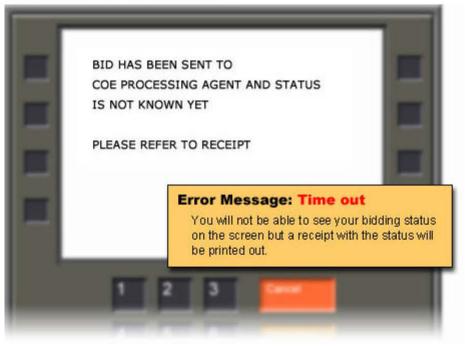

#### Submitting a bid through ATM

4

Simulated ATM screen

Why is your bid unsuccessful?

Why is there a time out?

## Submitting a bid through ATM

There are various reasons why your bid may have been rejected. For example, you may have submitted more than 1 bid.

Why is there a time out?

Time out. You will not be able to see your bidding status on the screen but a receipt with the status will be printed out.