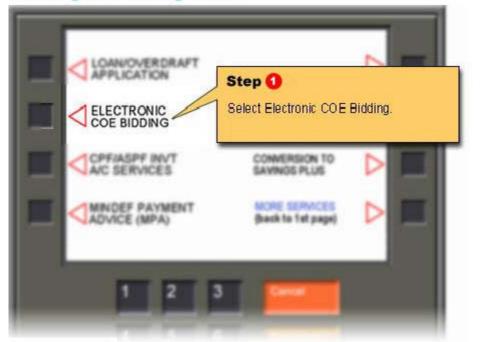

# Submitting a bid through ATM

Next Step

Next Step

Simulated ATM screen

#### Submitting a bid through ATM

Simulated ATM screen

Next Step

Simulated ATM screen