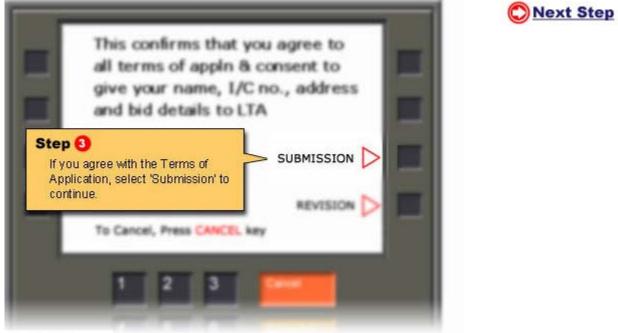

#### Submitting a bid through ATM

Simulated ATM screen

Next Step

Simulated ATM screen