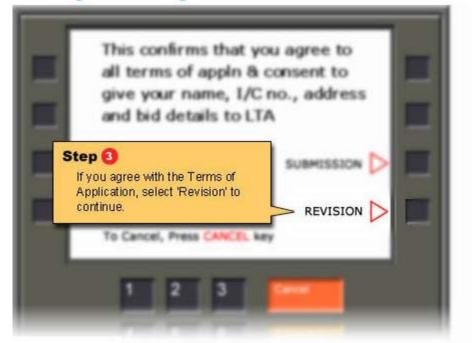

#### Submitting a bid through ATM

Simulated ATM screen

Next Step

Simulated ATM screen