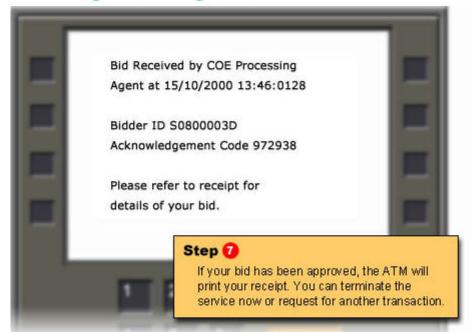

# Submitting a bid through ATM

Next Step

Next Step

Simulated ATM screen

#### Submitting a bid through ATM

Simulated ATM screen

Next Step

Simulated ATM screen