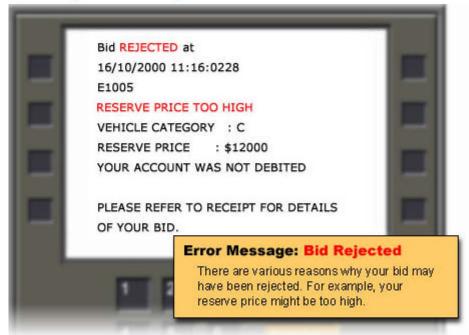

## **Revising a bid through ATM**

Time out. You will not be able to see your bidding status on the screen but a receipt with the status will be printed out.

There are various reasons why your bid may have been

rejected. For

example, your

Why is there a time out?

reserve price might be too high.

Why is your bid unsuccessful?

Simulated ATM screen